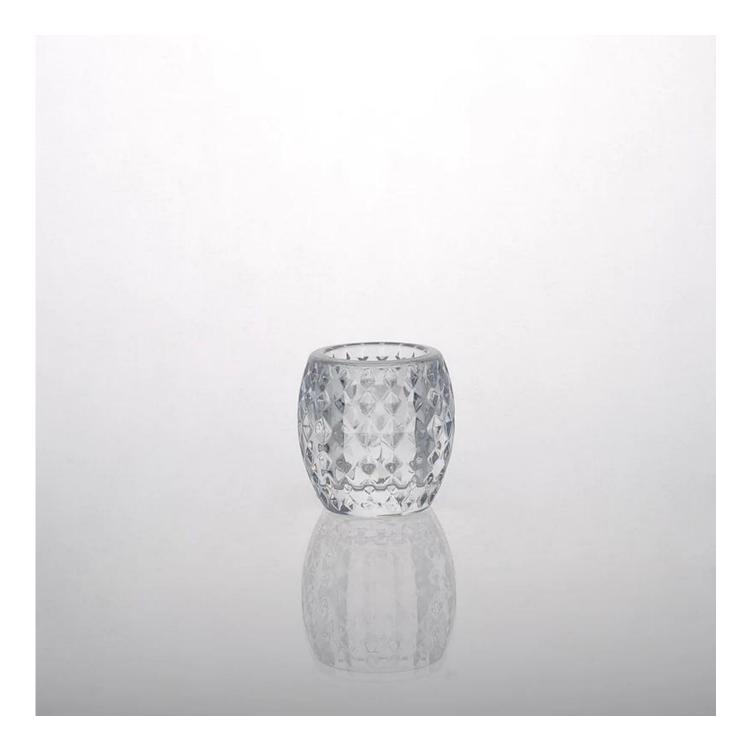

## colored glass candle cup

decoration glass candle holder

clear candlestick glass