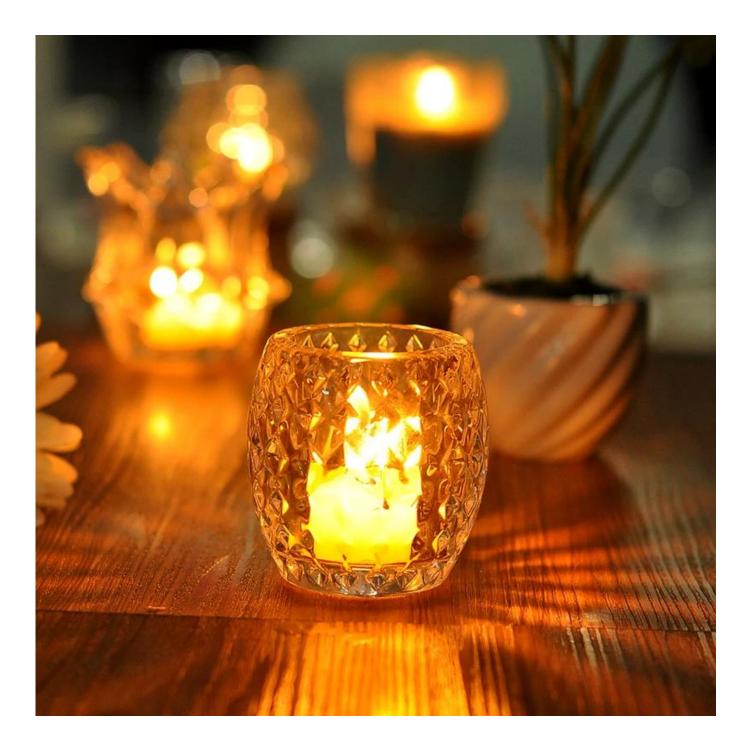

## colored glass candle cup

decoration glass candle holder

clear candlestick glass