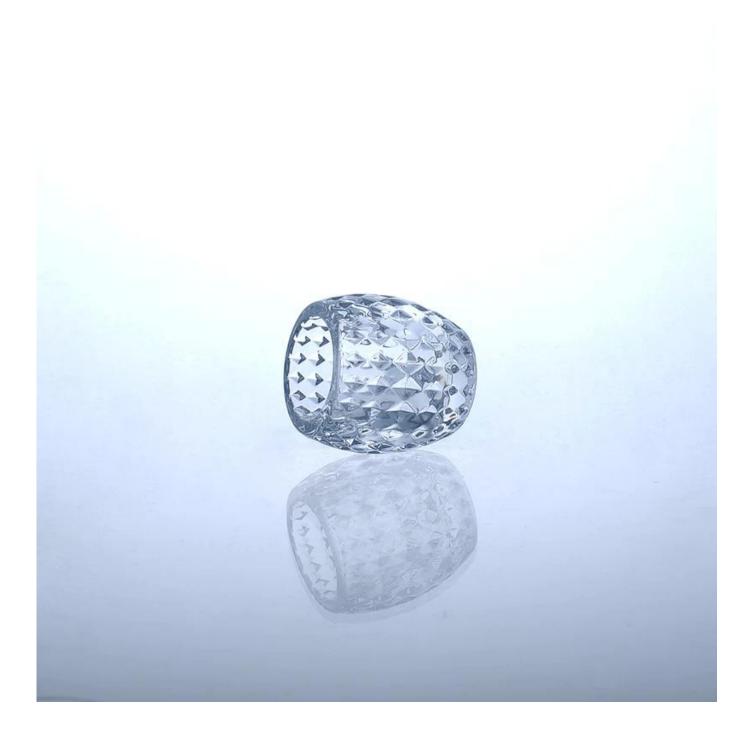

## colored glass candle cup

decoration glass candle holder

clear candlestick glass