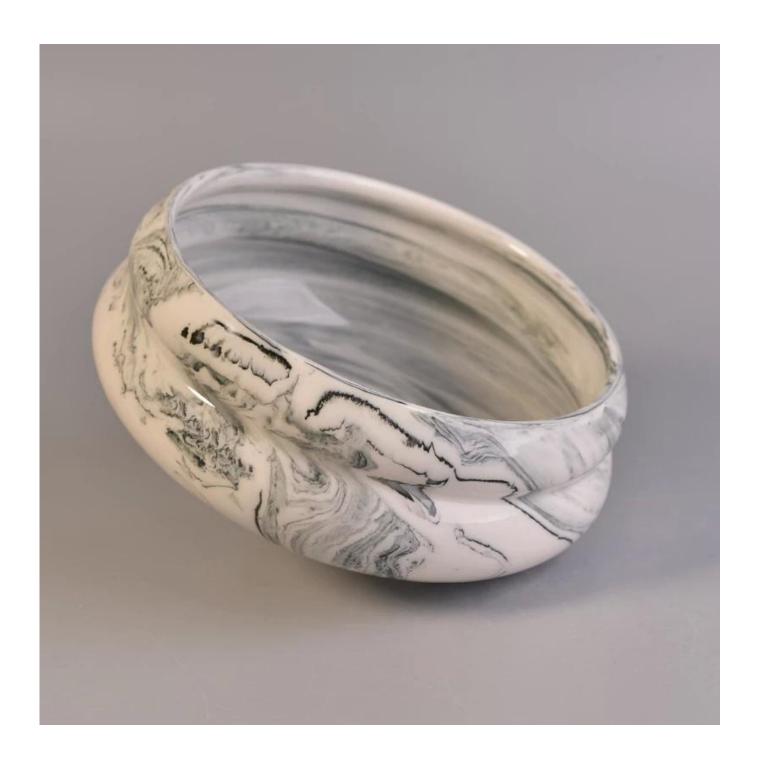

# Special marble effect concrete gourd candle jar for decoration

## **Product Details**

Months Committee

| Item number.     | SGSN17042415                                                                   |
|------------------|--------------------------------------------------------------------------------|
| Material         | Ceramic                                                                        |
| Handle           | Hand made candle holder                                                        |
| Samples time     | 1. 5 days if there is a form and size of the glass                             |
|                  | 2. 15 days, if you need a new shape and size glass                             |
| Packaging        | Normal packing, 4 pieces in inner box, 48 pieces in box                        |
| Product Capacity | 500,000 ~ 1,000,000 pieces per month                                           |
|                  |                                                                                |
| Product Features | 1. Hand made <b>Votive candle holder</b> from high quality                     |
|                  | 2. Suitable for use in hotel, house, wedding <u>ceramic candle holder</u> etc. |
|                  | 3. Eco-friendly candlestick, unique shape ceramic candle container.            |
|                  | 4. ASTM, 100% lead& cadmium free.                                              |
| Delivery time    | Within 35 days after the sample and in order confirmed                         |
|                  |                                                                                |
| Shipment         | By sea, by air, by express and the delivery agent acceptable                   |