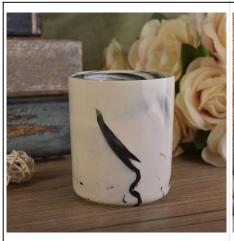

# Special marble effect concrete gourd candle jar for decoration

## **Product Details**

Months Committee

| Item number.     | SGSN17042415                                                                   |
|------------------|--------------------------------------------------------------------------------|
| Material         | Ceramic                                                                        |
| Handle           | Hand made candle holder                                                        |
| Samples time     | 1. 5 days if there is a form and size of the glass                             |
|                  | 2. 15 days, if you need a new shape and size glass                             |
| Packaging        | Normal packing, 4 pieces in inner box, 48 pieces in box                        |
| Product Capacity | 500,000 ~ 1,000,000 pieces per month                                           |
|                  |                                                                                |
| Product Features | 1. Hand made <b>Votive candle holder</b> from high quality                     |
|                  | 2. Suitable for use in hotel, house, wedding <u>ceramic candle holder</u> etc. |
|                  | 3. Eco-friendly candlestick, unique shape ceramic candle container.            |
|                  | 4. ASTM, 100% lead& cadmium free.                                              |
| Delivery time    | Within 35 days after the sample and in order confirmed                         |
|                  |                                                                                |
| Shipment         | By sea, by air, by express and the delivery agent acceptable                   |