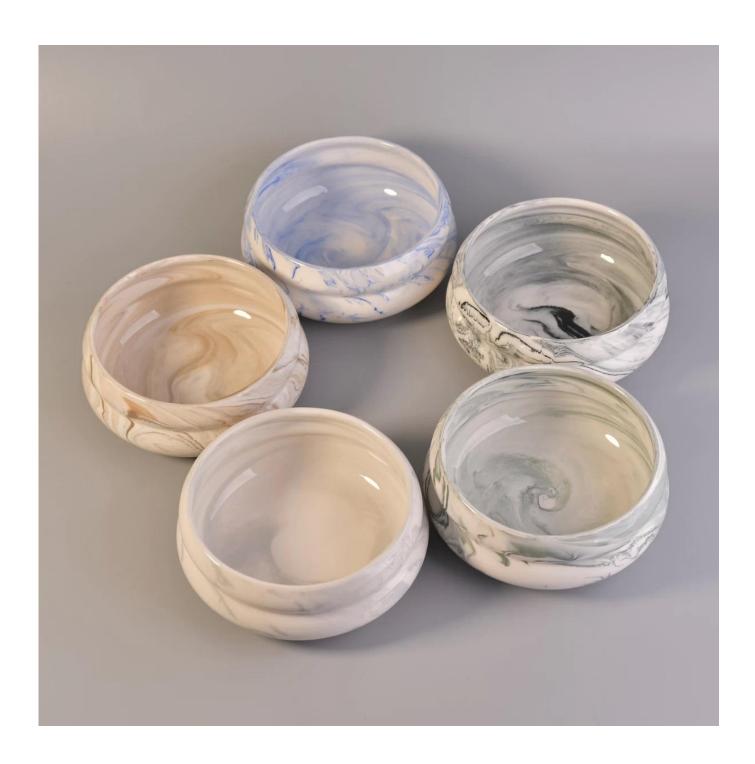

#### **Professional services**

- 1. Various designs and sizes candle holders for selection.
- 2 Any color painted, cold, electroplating, laser, glazing <u>candle jar</u> model Processing is available
- 3. Special package as shrink film, color gift box, white gift box, etc.
- 4. We are exclusive of employees for quality control
- 5. We have a professional workshop and warehouse for ensure delivery time