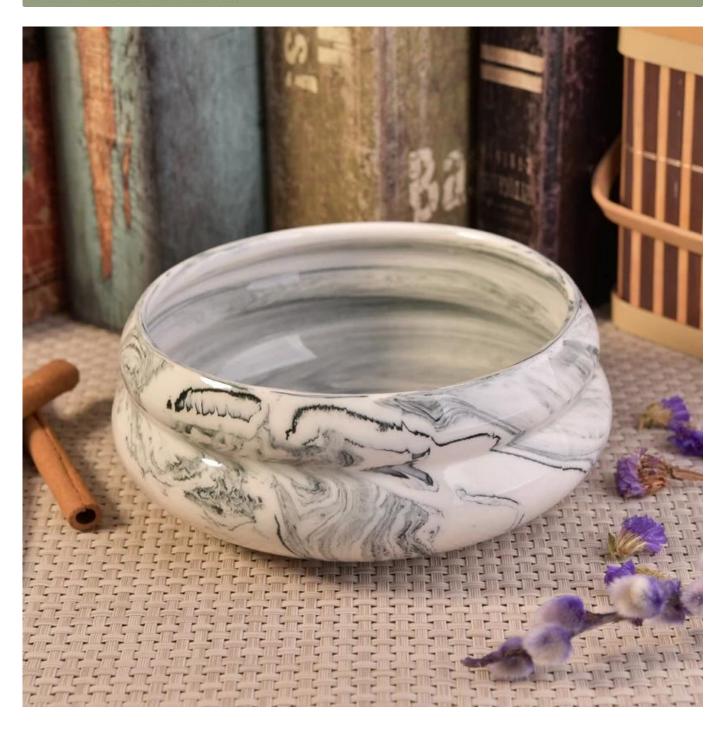

# Special marble effect concrete gourd candle jar for decoration

## **Product Details**

Months Committee

| Item number.     | SGSN17042415                                                                   |
|------------------|--------------------------------------------------------------------------------|
| Material         | Ceramic                                                                        |
| Handle           | Hand made candle holder                                                        |
| Samples time     | 1. 5 days if there is a form and size of the glass                             |
|                  | 2. 15 days, if you need a new shape and size glass                             |
| Packaging        | Normal packing, 4 pieces in inner box, 48 pieces in box                        |
| Product Capacity | 500,000 ~ 1,000,000 pieces per month                                           |
|                  |                                                                                |
| Product Features | 1. Hand made <b>Votive candle holder</b> from high quality                     |
|                  | 2. Suitable for use in hotel, house, wedding <u>ceramic candle holder</u> etc. |
|                  | 3. Eco-friendly candlestick, unique shape ceramic candle container.            |
|                  | 4. ASTM, 100% lead& cadmium free.                                              |
| Delivery time    | Within 35 days after the sample and in order confirmed                         |
|                  |                                                                                |
| Shipment         | By sea, by air, by express and the delivery agent acceptable                   |