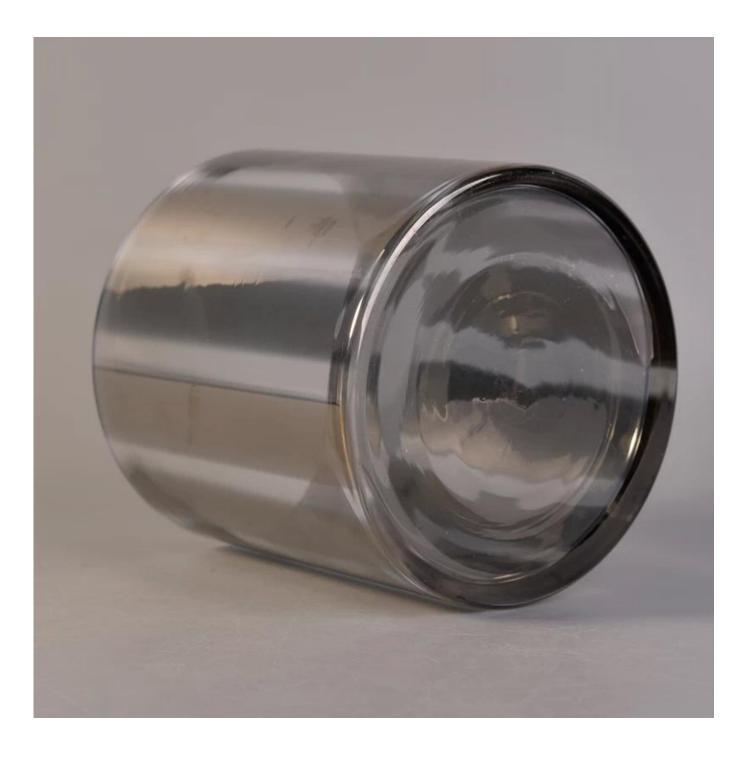

## Special lines grey clear glass candle jar

|  | ltem name          | Special lines grey clear glass candle jar                                                                                                                                                   |
|--|--------------------|---------------------------------------------------------------------------------------------------------------------------------------------------------------------------------------------|
|  | Item No.           | SGLYP17042208                                                                                                                                                                               |
|  | Size               | Top dia:120mm<br>Bottom dia:120mm<br>Height:123mm<br>Weight:516g<br>Capacity:1115ml                                                                                                         |
|  | Description        | Machine made, V-shape, Round, for candle holder/for<br>glass cups                                                                                                                           |
|  | Sample time        | <ol> <li>5 days if at exist shape and size of products</li> <li>15 days if need new shape and size of products</li> </ol>                                                                   |
|  | Packing            | Normal safety packing 24pcs/36pcs/48pcs etc. per export carton with egg divider                                                                                                             |
|  | MOQ                | 10000pcs                                                                                                                                                                                    |
|  | Delivery<br>time   | Within 35 days after order confirmed                                                                                                                                                        |
|  | Payment<br>terms   | 30% deposit by T/T in advance, the balance after showing the copy of B/L                                                                                                                    |
|  | Product<br>feature | <ol> <li>High quality and competitve prices</li> <li>Meet ASTM, Leading free</li> <li>Eco-friendly</li> <li>Widely apply to Wedding, party, home, bar etc.</li> <li>Machine made</li> </ol> |