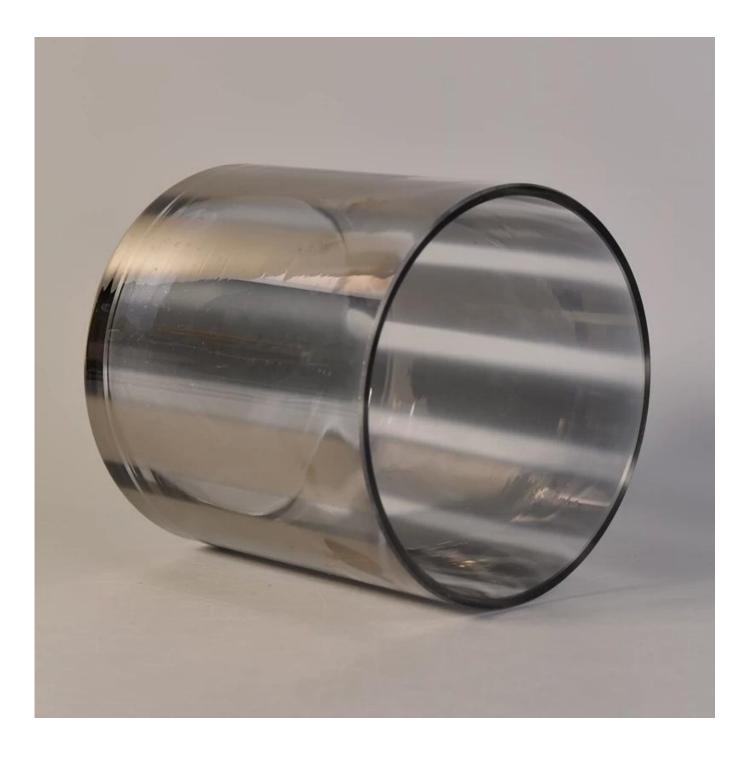

## Special lines grey clear glass candle jar

|  | ltem name          | Special lines grey clear glass candle jar                                                                                                                                                   |
|--|--------------------|---------------------------------------------------------------------------------------------------------------------------------------------------------------------------------------------|
|  | Item No.           | SGLYP17042208                                                                                                                                                                               |
|  | Size               | Top dia:120mm<br>Bottom dia:120mm<br>Height:123mm<br>Weight:516g<br>Capacity:1115ml                                                                                                         |
|  | Description        | Machine made, V-shape, Round, for candle holder/for<br>glass cups                                                                                                                           |
|  | Sample time        | <ol> <li>5 days if at exist shape and size of products</li> <li>15 days if need new shape and size of products</li> </ol>                                                                   |
|  | Packing            | Normal safety packing 24pcs/36pcs/48pcs etc. per export carton with egg divider                                                                                                             |
|  | MOQ                | 10000pcs                                                                                                                                                                                    |
|  | Delivery<br>time   | Within 35 days after order confirmed                                                                                                                                                        |
|  | Payment<br>terms   | 30% deposit by T/T in advance, the balance after showing the copy of B/L                                                                                                                    |
|  | Product<br>feature | <ol> <li>High quality and competitve prices</li> <li>Meet ASTM, Leading free</li> <li>Eco-friendly</li> <li>Widely apply to Wedding, party, home, bar etc.</li> <li>Machine made</li> </ol> |