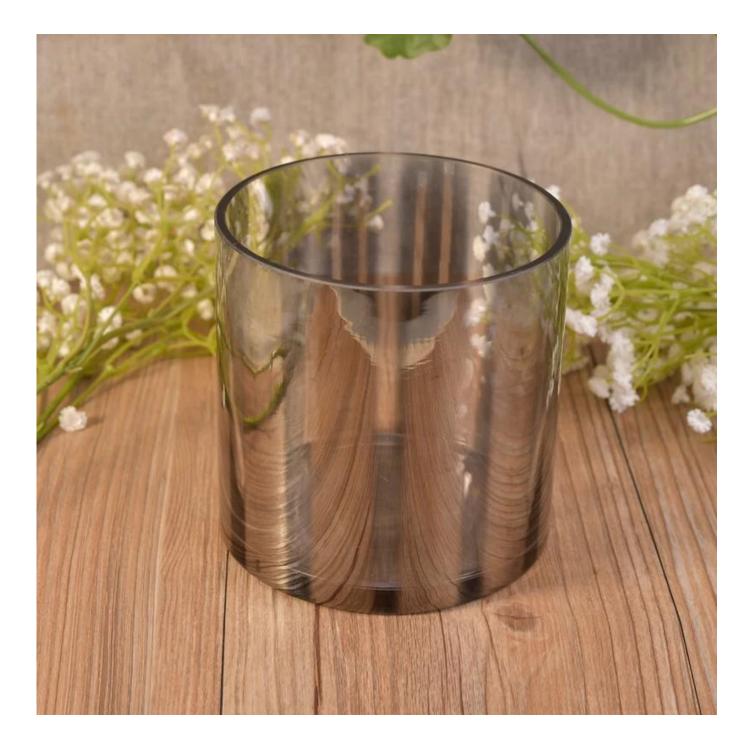

## Special lines grey clear glass candle jar

|  | ltem name          | Special lines grey clear glass candle jar                                                                                                                                                   |
|--|--------------------|---------------------------------------------------------------------------------------------------------------------------------------------------------------------------------------------|
|  | Item No.           | SGLYP17042208                                                                                                                                                                               |
|  | Size               | Top dia:120mm<br>Bottom dia:120mm<br>Height:123mm<br>Weight:516g<br>Capacity:1115ml                                                                                                         |
|  | Description        | Machine made, V-shape, Round, for candle holder/for<br>glass cups                                                                                                                           |
|  | Sample time        | <ol> <li>5 days if at exist shape and size of products</li> <li>15 days if need new shape and size of products</li> </ol>                                                                   |
|  | Packing            | Normal safety packing 24pcs/36pcs/48pcs etc. per export carton with egg divider                                                                                                             |
|  | MOQ                | 10000pcs                                                                                                                                                                                    |
|  | Delivery<br>time   | Within 35 days after order confirmed                                                                                                                                                        |
|  | Payment<br>terms   | 30% deposit by T/T in advance, the balance after showing the copy of B/L                                                                                                                    |
|  | Product<br>feature | <ol> <li>High quality and competitve prices</li> <li>Meet ASTM, Leading free</li> <li>Eco-friendly</li> <li>Widely apply to Wedding, party, home, bar etc.</li> <li>Machine made</li> </ol> |