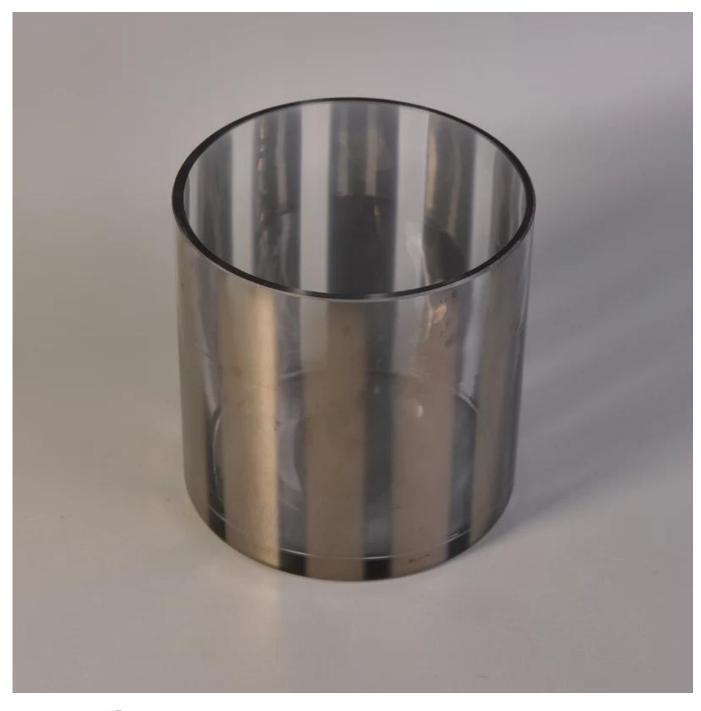

## Special lines grey clear glass candle jar

|  | ltem name          | Special lines grey clear glass candle jar                                                                                                                                                   |
|--|--------------------|---------------------------------------------------------------------------------------------------------------------------------------------------------------------------------------------|
|  | Item No.           | SGLYP17042208                                                                                                                                                                               |
|  | Size               | Top dia:120mm<br>Bottom dia:120mm<br>Height:123mm<br>Weight:516g<br>Capacity:1115ml                                                                                                         |
|  | Description        | Machine made, V-shape, Round, for candle holder/for<br>glass cups                                                                                                                           |
|  | Sample time        | <ol> <li>5 days if at exist shape and size of products</li> <li>15 days if need new shape and size of products</li> </ol>                                                                   |
|  | Packing            | Normal safety packing 24pcs/36pcs/48pcs etc. per export carton with egg divider                                                                                                             |
|  | MOQ                | 10000pcs                                                                                                                                                                                    |
|  | Delivery<br>time   | Within 35 days after order confirmed                                                                                                                                                        |
|  | Payment<br>terms   | 30% deposit by T/T in advance, the balance after showing the copy of B/L                                                                                                                    |
|  | Product<br>feature | <ol> <li>High quality and competitve prices</li> <li>Meet ASTM, Leading free</li> <li>Eco-friendly</li> <li>Widely apply to Wedding, party, home, bar etc.</li> <li>Machine made</li> </ol> |