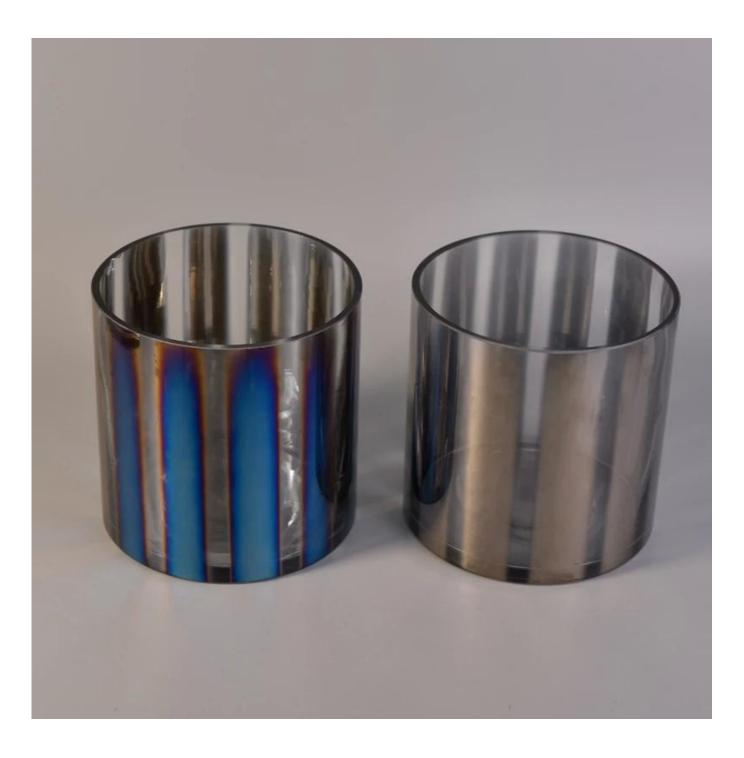

## Special lines grey clear glass candle jar

|  | ltem name          | Special lines grey clear glass candle jar                                                                                                                                                   |
|--|--------------------|---------------------------------------------------------------------------------------------------------------------------------------------------------------------------------------------|
|  | Item No.           | SGLYP17042208                                                                                                                                                                               |
|  | Size               | Top dia:120mm<br>Bottom dia:120mm<br>Height:123mm<br>Weight:516g<br>Capacity:1115ml                                                                                                         |
|  | Description        | Machine made, V-shape, Round, for candle holder/for<br>glass cups                                                                                                                           |
|  | Sample time        | <ol> <li>5 days if at exist shape and size of products</li> <li>15 days if need new shape and size of products</li> </ol>                                                                   |
|  | Packing            | Normal safety packing 24pcs/36pcs/48pcs etc. per export carton with egg divider                                                                                                             |
|  | MOQ                | 10000pcs                                                                                                                                                                                    |
|  | Delivery<br>time   | Within 35 days after order confirmed                                                                                                                                                        |
|  | Payment<br>terms   | 30% deposit by T/T in advance, the balance after showing the copy of B/L                                                                                                                    |
|  | Product<br>feature | <ol> <li>High quality and competitve prices</li> <li>Meet ASTM, Leading free</li> <li>Eco-friendly</li> <li>Widely apply to Wedding, party, home, bar etc.</li> <li>Machine made</li> </ol> |