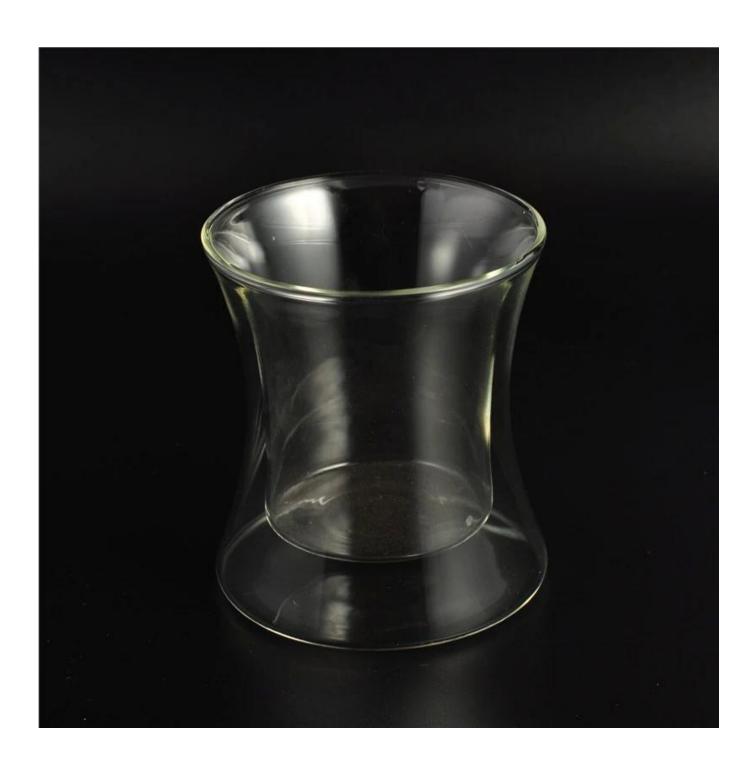

# Special heat resistant borosilicate double wall glass tea cup

| Product Details  |                                                                            |
|------------------|----------------------------------------------------------------------------|
|                  |                                                                            |
| Material         | Borosilicate glass                                                         |
| Process          | Hand made                                                                  |
| Samples time     | 1. 5 days if at exist shaped and size of glass                             |
|                  | 2. 15 days if need new shape or size of glass                              |
| Packing          | Normal packing,4 pcs into inner box, 48 pcs per carton                     |
| Product Capacity | 500,000~1,000,000 pcs per month                                            |
| Delivery time    | Within 35 days after the sample and order confirmed                        |
| Payment terms    | 30% deposit by T/T in advance and the balance against the copy of B/L      |
| Shipment         | By sea, by air, by Express and your shipping agent is acceptable           |
|                  | 1. Hand made <b>borosilicate glass</b> with high quality                   |
| Product Features | 2. Suitable for used in hotel, home, etc.                                  |
|                  | 3. It is eco-friendly                                                      |
|                  | 4. Meet FDA test & CA 65 test                                              |
|                  | 1. Different designs and sizes for choice                                  |
|                  | 2 .Any color painted, frost, electroplate, pattern laser carver processing |
| For your choices | 3. Special package like shrink wrap, color gift box, white gift box etc.   |
|                  | 4. We have exclusive workers for quality control                           |
|                  | 5. We have professional workshop and warehouse to ensure the delivery time |

# Borosilicate glass