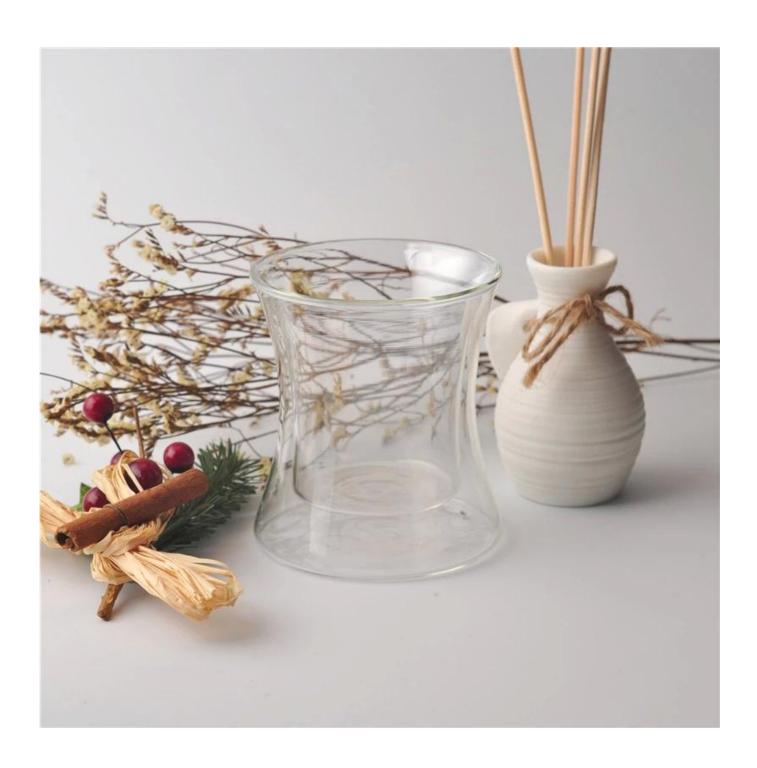

Features | 2. Suitable for used in hotel, home, etc.                                  |
|                  | 3. It is eco-friendly                                                      |
|                  | 4. Meet FDA test & CA 65 test                                              |
|                  | 1. Different designs and sizes for choice                                  |
|                  | 2 .Any color painted, frost, electroplate, pattern laser carver processing |
| For your choices | 3. Special package like shrink wrap, color gift box, white gift box etc.   |
|                  | 4. We have exclusive workers for quality control                           |
|                  | 5. We have professional workshop and warehouse to ensure the delivery time |

More Product Pictures





# Borosilicate glass



## Similar Products Link



Special borosilicate glass cup



Double wall glass beverage glass



Borosilicate double wall drinking glass



















Factory Show





#### The features of month blown glass

- 1. Its advantage including abundance sculpt, technics, surface effects, color etc.
- 2. The quality is difficult control and the tolerance of the size, weight and shape are bigger.
- 3. The price is high and the product is limited for the special technic glass.

### Method of application

- 1. Using it under guide of the adult
- 2. Washing it with clean or boiling water before usage
- 3. No touching the rim of glass cup,try to take the bottom or the handle of it

### **Cautions**

- 1. Beer, red wine, white wine, beverage or hot water not be too full