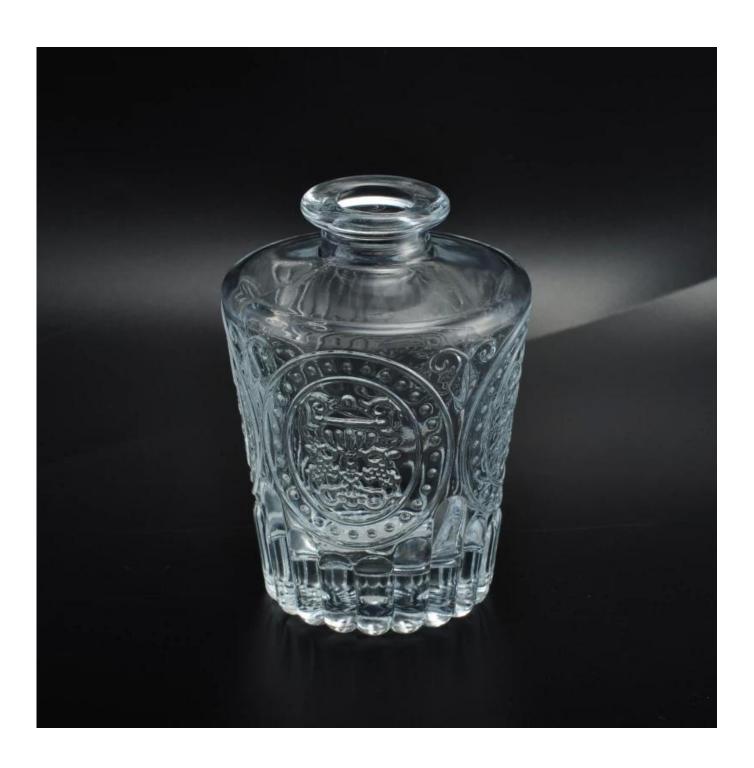

## Special empty essential oil glass bottle

| Item Name       | Special empty essential oil glass bottle                                                                                                                                                                  |
|-----------------|-----------------------------------------------------------------------------------------------------------------------------------------------------------------------------------------------------------|
| Item No.        | SGLG16042708                                                                                                                                                                                              |
| Size            | Top dia[]33mm  Bottom dia[]55mm  Height[]98mm  Weight[]240g  Capacity[]157ml                                                                                                                              |
| Brand name      | Sunny Glassware                                                                                                                                                                                           |
| Sample time     | 1.5 days to exist in the shape and size of the products<br>2:15 days if you need new shape and size of products                                                                                           |
| Packing         | Security packaging normal 24pcs / 36pcs / 48pcs per carton etc. export with egg divider                                                                                                                   |
| Moq             | 2,0000pcs                                                                                                                                                                                                 |
| Delivery time   | Within 35 days after order confirmed                                                                                                                                                                      |
| Payment terms   | 30% deposit by T / T in advance, the balance after showing the copy of B / L                                                                                                                              |
| Product Feature | <ul><li>1.High quality and competitive prices</li><li>2.Meet FDA, SGS, LFGB test etc.</li><li>3.Eco-friendly</li><li>4.Widely applies to wedding, party, house, bar etc.</li><li>5.Machine made</li></ul> |