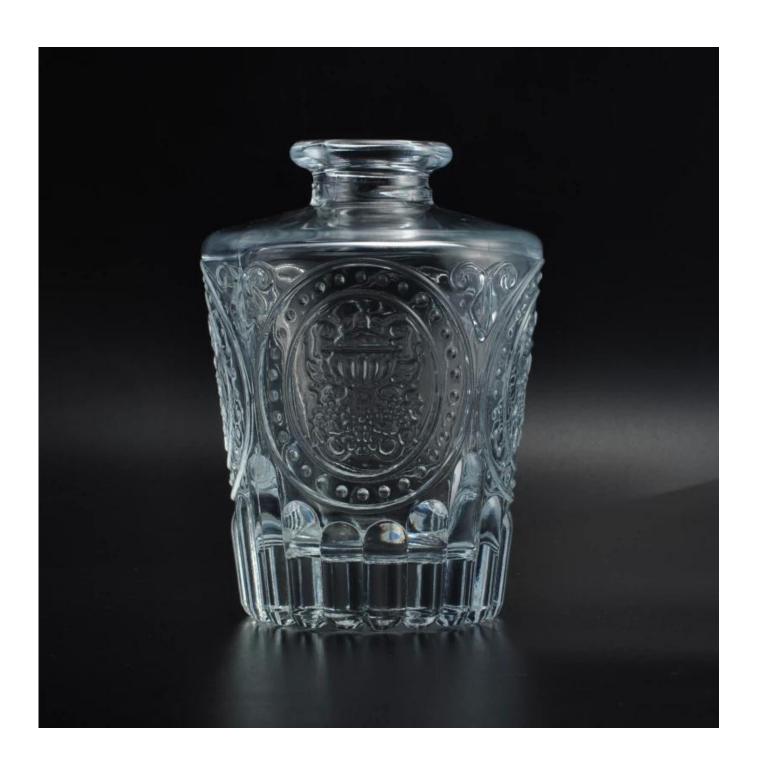

## Special empty essential oil glass bottle

| Item Name       | Special empty essential oil glass bottle                                                                                                                                                                  |
|-----------------|-----------------------------------------------------------------------------------------------------------------------------------------------------------------------------------------------------------|
| Item No.        | SGLG16042708                                                                                                                                                                                              |
| Size            | Top dia[]33mm  Bottom dia[]55mm  Height[]98mm  Weight[]240g  Capacity[]157ml                                                                                                                              |
| Brand name      | Sunny Glassware                                                                                                                                                                                           |
| Sample time     | 1.5 days to exist in the shape and size of the products<br>2:15 days if you need new shape and size of products                                                                                           |
| Packing         | Security packaging normal 24pcs / 36pcs / 48pcs per carton etc. export with egg divider                                                                                                                   |
| Moq             | 2,0000pcs                                                                                                                                                                                                 |
| Delivery time   | Within 35 days after order confirmed                                                                                                                                                                      |
| Payment terms   | 30% deposit by T / T in advance, the balance after showing the copy of B / L                                                                                                                              |
| Product Feature | <ul><li>1.High quality and competitive prices</li><li>2.Meet FDA, SGS, LFGB test etc.</li><li>3.Eco-friendly</li><li>4.Widely applies to wedding, party, house, bar etc.</li><li>5.Machine made</li></ul> |