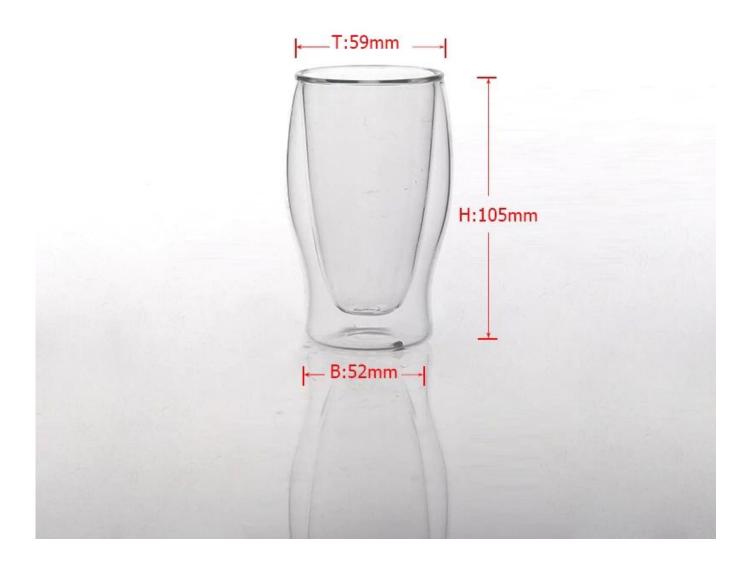

## Special double wall tea glass cup

-

| Product Details   |                                                                                  |
|-------------------|----------------------------------------------------------------------------------|
| Product ID        | SGDS15041608                                                                     |
| Material          | High Borosilicate glass                                                          |
| Crafts            | Hand made                                                                        |
| Proofing time     | 1. Existing products, sample time 5 days                                         |
|                   | 2. The need to re-mold, sample time 15 days                                      |
| Package           | General packaging, 48 / Carton                                                   |
| Capacity          | 500,000 to 1,000,000 / month                                                     |
| Delivery Time     | 35 days after sample and order confirmation                                      |
| Payment Terms     | T / T 30% down payment, pay the balance due to see a copy of the bill of         |
|                   | lading                                                                           |
| Transport         | Maritime transport, air transport, international express delivery; guests        |
|                   | designated freight forwarding                                                    |
|                   | 1. Hand made <u>double wall glass</u>                                            |
|                   | 2. Can be used in hotels, home,bar,etc                                           |
| Product Features  | 3. Environmental material                                                        |
|                   | 4. FDA test, CA65 test                                                           |
|                   | 1. satisfy your different design and size                                        |
|                   | 2. Any color of paint, frosting, electroplating, laser engraving can be done     |
| For you to choose | 3. provide special packaging such as shrink film, color gift box, white gift box |
|                   | 4. We have a dedicated quality control team to control product quality           |
|                   | 5. We have professional production bases and warehouses to ensure delivery       |