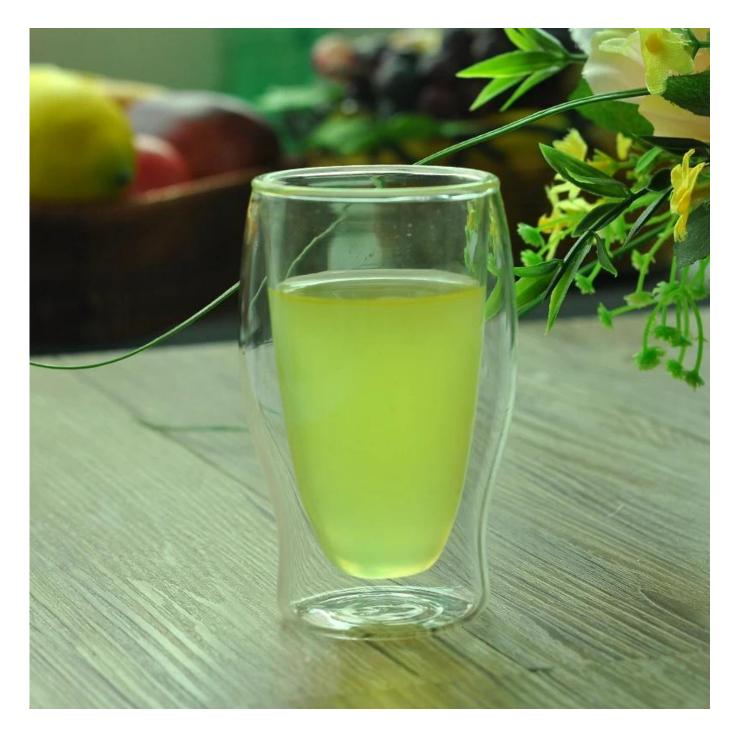

## Special double wall tea glass cup

-

| Product Details   |                                                                                  |
|-------------------|----------------------------------------------------------------------------------|
| Product ID        | SGDS15041608                                                                     |
| Material          | High Borosilicate glass                                                          |
| Crafts            | Hand made                                                                        |
| Proofing time     | 1. Existing products, sample time 5 days                                         |
|                   | 2. The need to re-mold, sample time 15 days                                      |
| Package           | General packaging, 48 / Carton                                                   |
| Capacity          | 500,000 to 1,000,000 / month                                                     |
| Delivery Time     | 35 days after sample and order confirmation                                      |
| Payment Terms     | T / T 30% down payment, pay the balance due to see a copy of the bill of         |
|                   | lading                                                                           |
| Transport         | Maritime transport, air transport, international express delivery; guests        |
|                   | designated freight forwarding                                                    |
|                   | 1. Hand made <u>double wall glass</u>                                            |
|                   | 2. Can be used in hotels, home,bar,etc                                           |
| Product Features  | 3. Environmental material                                                        |
|                   | 4. FDA test, CA65 test                                                           |
|                   | 1. satisfy your different design and size                                        |
|                   | 2. Any color of paint, frosting, electroplating, laser engraving can be done     |
| For you to choose | 3. provide special packaging such as shrink film, color gift box, white gift box |
|                   | 4. We have a dedicated quality control team to control product quality           |
|                   | 5. We have professional production bases and warehouses to ensure delivery       |