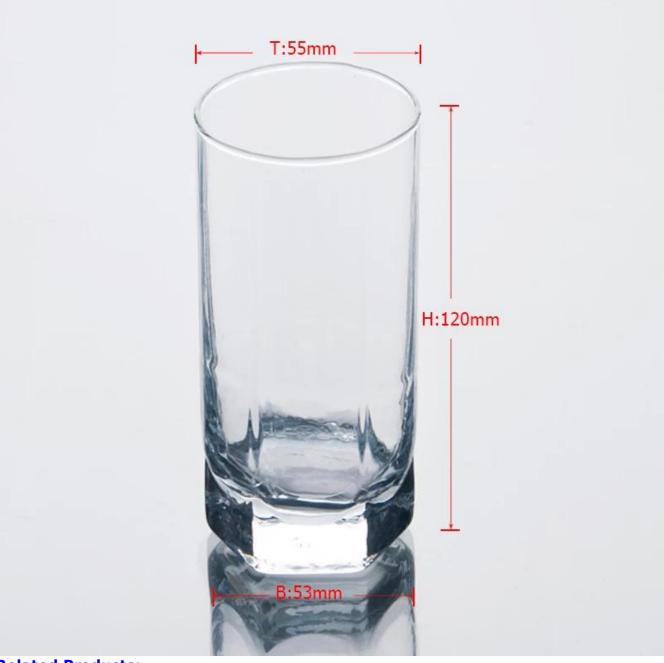

| 1. Different designs and sizes for choice                                  |
|                  | 2 .Any color painted, frost, electroplate, pattern laser carver processing |
| For your choices | 3. Special package like shrink wrap, color gift box, white gift box etc.   |
|                  | 4. We have exclusive workers for quality control                           |
|                  | 5. We have professional workshop and warehouse to ensure the delivery time |
|                  |                                                                            |
|                  |                                                                            |
|                  |                                                                            |

## **Product Photo:**





## **Related Products:**



drinking glass water cup



engraved glass cup



<u>8oz highball glass</u>

**Company Show:** 



Factory Show:



For more **glass** or any glassware, please visit our website: http://www.okcandle.com/ Or here may help you know more about us: **FAQ**