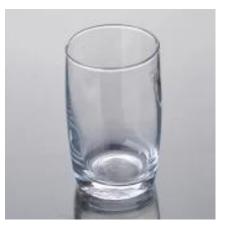

## **Product Details:**

| Item No.         | SJS9001-2                                                                  |
|------------------|----------------------------------------------------------------------------|
| Material         | High white glass                                                           |
| Process          | Machine blown                                                              |
| Samples time     | 1. 5 days if at exit shaped and size of glass                              |
|                  | 2. 15 days if need new shape or size of glass                              |
| Packing          | Normal packing,72 pcs into export carton, carton with cardboard divider    |
| Product Capacity | 500,000~1,000,000 pcs per month                                            |
| Delivery time    | Within 35 days after the sample and order confirmed                        |
| Payment terms    | 30% deposit by T/T in advance and the balance against the copy of B/L      |
| Shipment         | By sea, by air, by Express and your shipping agent is acceptable           |
|                  | 1. Machine blown <b>drinking glass</b> with high quality                   |
| Product Features | 2. Suitable for used in church, home, etc.                                 |
|                  | 3. It is eco-friendly                                                      |
|                  | 4. Meet CE,FDA test,CA 65 test                                             |
|                  | 1. Different designs and sizes for choice                                  |
|                  | 2 .Any color painted, frost, electroplate, pattern laser carver processing |
| For your choices | 3. Special package like shrink wrap, color gift box, white gift box etc.   |
|                  | 4. We have exclusive workers for quality control                           |
|                  | 5. We have professional workshop and warehouse to ensure the delivery time |
|                  |                                                                            |
|                  |                                                                            |
|                  |                                                                            |

## **Product Photo:**