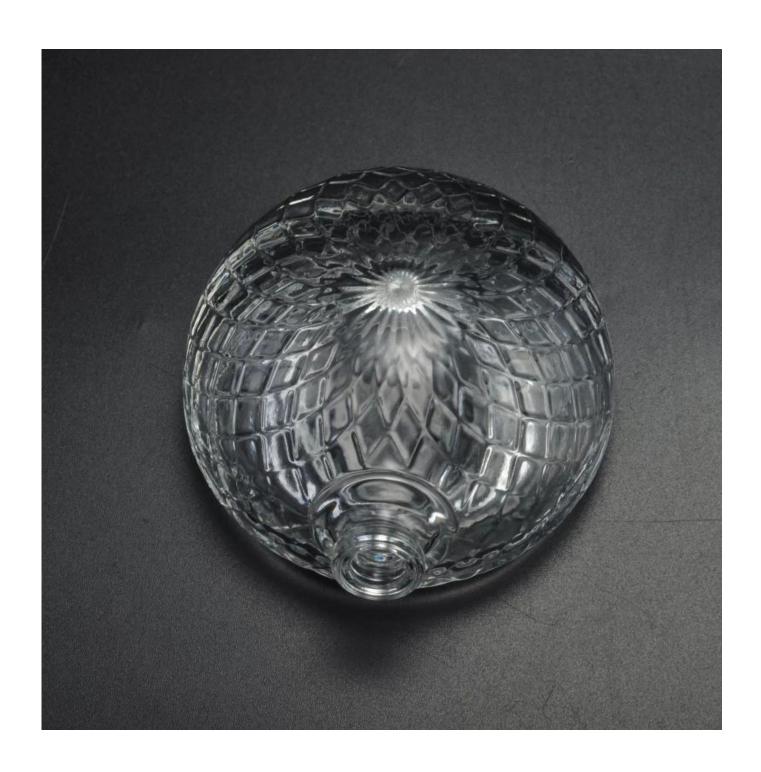

# Special design perfume glass bottle

| ltem Name     | Special design perfume glass bottle                                                                          |  |  |  |  |
|---------------|--------------------------------------------------------------------------------------------------------------|--|--|--|--|
| Item No.      | SGLG16042724                                                                                                 |  |  |  |  |
| Size          | Top dia:15.1mm Bottom dia:67mm Height: 43mm Weight: 174g Capacity: 65ml                                      |  |  |  |  |
| Brand name    | Sunny Glassware                                                                                              |  |  |  |  |
| Sample time   | 1.5 days to exist in the shape and size of the products 2:15 days if you need new shape and size of products |  |  |  |  |
| Packing       | Security packaging normal 24pcs / 36pcs / 48pcs per carton etc. export with egg divider                      |  |  |  |  |
| MOQ           | 30,000pcs                                                                                                    |  |  |  |  |
| Delivery time | Within 35 days after order confirmed                                                                         |  |  |  |  |

### **About the product**

Clear Glass Decanter/Perfume Bottle

Used to store natural concentrated perfume, essential oils.etc..

Add elegant decor for your bathroom and vanity table