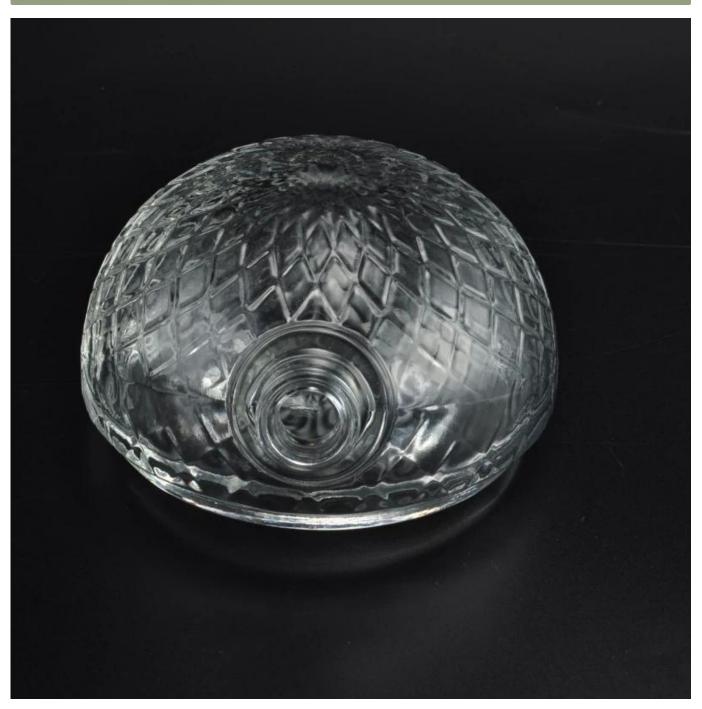

# Special design perfume glass bottle

| ltem Name     | Special design perfume glass bottle                                                                          |  |  |  |  |
|---------------|--------------------------------------------------------------------------------------------------------------|--|--|--|--|
| Item No.      | SGLG16042724                                                                                                 |  |  |  |  |
| Size          | Top dia:15.1mm Bottom dia:67mm Height: 43mm Weight: 174g Capacity: 65ml                                      |  |  |  |  |
| Brand name    | Sunny Glassware                                                                                              |  |  |  |  |
| Sample time   | 1.5 days to exist in the shape and size of the products 2:15 days if you need new shape and size of products |  |  |  |  |
| Packing       | Security packaging normal 24pcs / 36pcs / 48pcs per carton etc. export with egg divider                      |  |  |  |  |
| MOQ           | 30,000pcs                                                                                                    |  |  |  |  |
| Delivery time | Within 35 days after order confirmed                                                                         |  |  |  |  |

### **About the product**

Clear Glass Decanter/Perfume Bottle

Used to store natural concentrated perfume, essential oils.etc..

Add elegant decor for your bathroom and vanity table