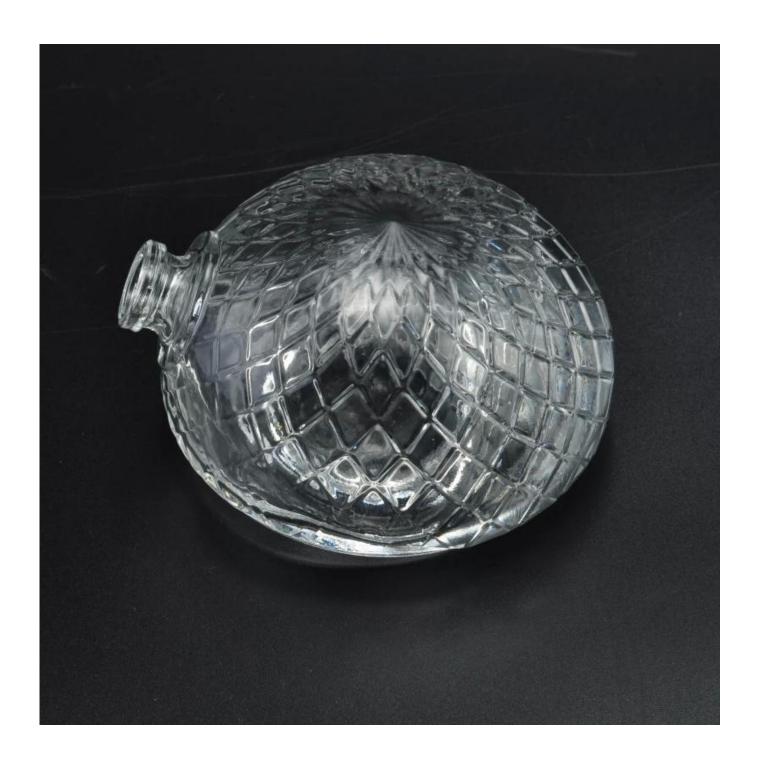

# Special design perfume glass bottle

| ltem Name     | Special design perfume glass bottle                                                                          |  |  |  |  |
|---------------|--------------------------------------------------------------------------------------------------------------|--|--|--|--|
| Item No.      | SGLG16042724                                                                                                 |  |  |  |  |
| Size          | Top dia:15.1mm Bottom dia:67mm Height: 43mm Weight: 174g Capacity: 65ml                                      |  |  |  |  |
| Brand name    | Sunny Glassware                                                                                              |  |  |  |  |
| Sample time   | 1.5 days to exist in the shape and size of the products 2:15 days if you need new shape and size of products |  |  |  |  |
| Packing       | Security packaging normal 24pcs / 36pcs / 48pcs per carton etc. export with egg divider                      |  |  |  |  |
| MOQ           | 30,000pcs                                                                                                    |  |  |  |  |
| Delivery time | Within 35 days after order confirmed                                                                         |  |  |  |  |

### **About the product**

Clear Glass Decanter/Perfume Bottle

Used to store natural concentrated perfume, essential oils.etc..

Add elegant decor for your bathroom and vanity table