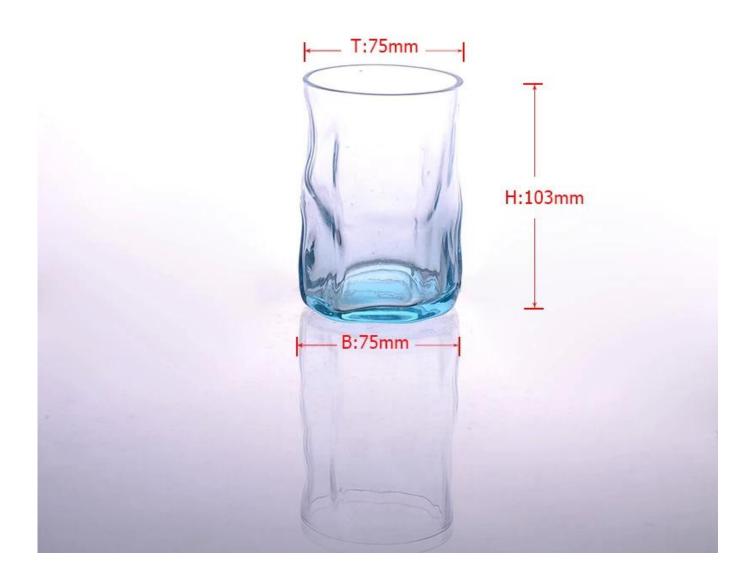

| <b>Prod</b>                        | uct Details Every day is sunny day                                         |
|------------------------------------|----------------------------------------------------------------------------|
| Item No.                           | SG14122001                                                                 |
| Material                           | Hight white glass                                                          |
| Process                            | Mouth Blowing                                                              |
| Samples time                       | 1. 5 days if at exist shaped and size of glass                             |
|                                    | 2. 15 days if need new shape or size of glass                              |
| Packing                            | Normal packing,6 pcs into inner box, 72 pcs per carton                     |
| Product Capacity                   | 500,000~1,000,000 pcs per month                                            |
| Delivery time                      | Within 35 days after the sample and order confirmed                        |
| Payment terms                      | 30% deposit by T/T in advance and the balance against the copy of B/L      |
| Shipment                           | By sea, by air, by Express and your shipping agent is acceptable           |
| Product Features  For your choices | 1. Mouth blowing glass candle cup with high quality                        |
|                                    | 2. Suitable for used in hotel, home, etc.                                  |
|                                    | 3. It is eco-friendly                                                      |
|                                    | 4. Meet FDA test & CA 65 test                                              |
|                                    | 1. Different designs and sizes for choice                                  |
|                                    | 2 .Any color painted, frost, electroplate, pattern laser carver processing |
|                                    | 3. Special package like shrink wrap, color gift box, white gift box etc.   |
|                                    | 4. We have exclusive workers for quality control                           |
|                                    | 5. We have professional workshop and warehouse to ensure the delivery time |