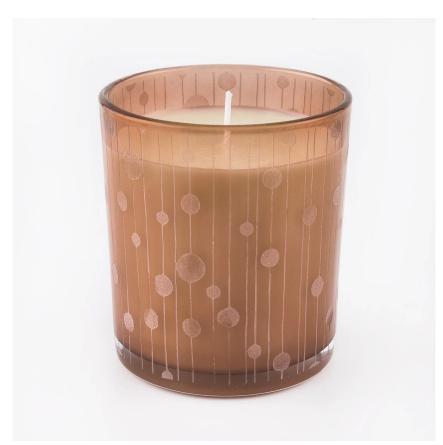

## Flexible size design can quickly expand your market

Top dia:88mm
Bottom dia:80mm
Height:100mm
Capacity:410ml(can fill around 10oz soy wax)
Weight:325g

We turn your ideas into creative fragrance products and sell them in the local market.