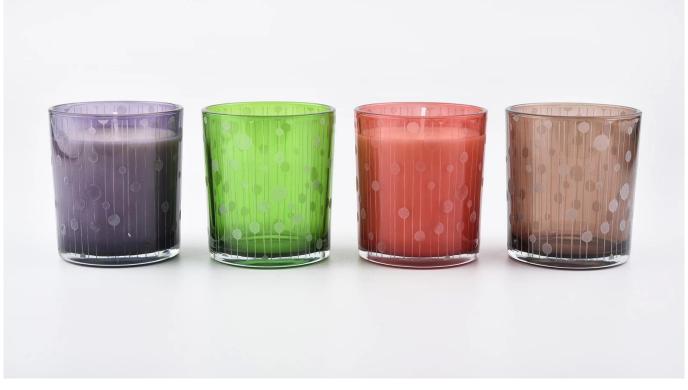

## Flexible size design can quickly expand your market

Top dia:88mm
Bottom dia:80mm
Height:100mm
Capacity:410ml(can fill around 10oz soy wax)
Weight:325g

We turn your ideas into creative fragrance products and sell them in the local market.

#### **Product Features**

- 1. Home decoration glass candle jar of high quality.
- 2. Suitable for use in hotel, wedding, etc.
- 3. Meet the ASTM test product features.

#### For you to choose

- 1. A variety of designs and sizes to choose from.
- 2. Any color painting, cutting, plating, laser model processing tool.
- 3. Special packaging for shrink film, color gift box, white gift box, etc.
- 4. We have quality control commissioners.
- 5. We have professional workshops and warehouses to ensure delivery time.

#### Life scene

- . Decorate a romantic dinner in a cafe or bar
- . Perfect for families, hotels or gardens
- . Special lover's gift
- . Any decorative occasion

**Sunny Brand Story** 