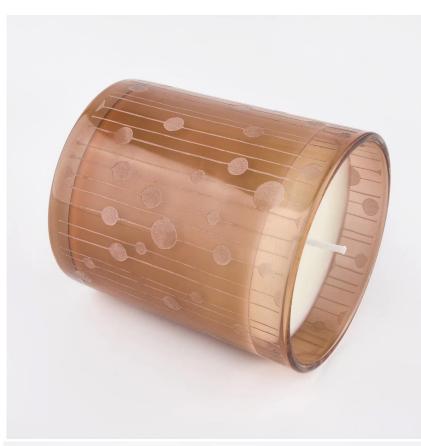

## Flexible size design can quickly expand your market

Top dia:88mm
Bottom dia:80mm
Height:100mm
Capacity:410ml(can fill around 10oz soy wax)
Weight:325g

We turn your ideas into creative fragrance products and sell them in the local market.