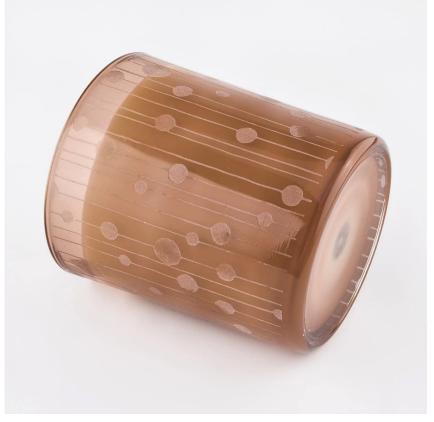

## Flexible size design can quickly expand your market

Top dia:88mm
Bottom dia:80mm
Height:100mm
Capacity:410ml(can fill around 10oz soy wax)
Weight:325g

We turn your ideas into creative fragrance products and sell them in the local market.