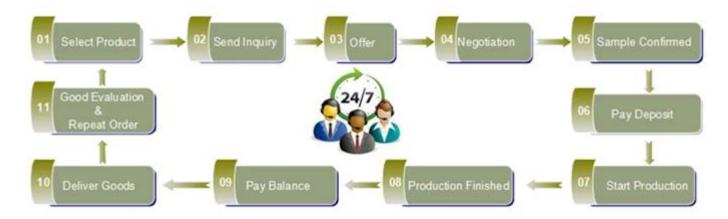

0pcs                                                                                                                                                            |
| Delivery time   | Within 60 days after order confirmed                                                                                                                                 |
| Payment terms   | 30% deposit by T/T in advance, the balance against copy of B/L                                                                                                       |
| Product feature | 1.High quality and competitve prices 2.Meet FDA, SGS,LFGB etc. test 3.Eco-friendly 4.Widely apply to Wedding, party, home, bar and personer care etc. 5.Machine made |



































## Factory Show



## Spray colour









For more information, please visit our website:  $\underline{www.okcandle.com}$