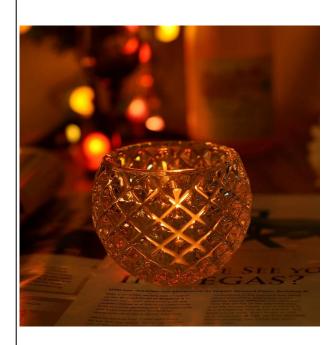

## Special clear glass candle holder

| Item name       | Special clear glass candle holder                                                                                                                                    |
|-----------------|----------------------------------------------------------------------------------------------------------------------------------------------------------------------|
| Item No.        | SGLYP15031904                                                                                                                                                        |
| Size            | T:86mm *B:47mm*H:80mm                                                                                                                                                |
| Capacity/Weight | 338ml/ 592g                                                                                                                                                          |
| Sample time     | <ul><li>1.5-7 days if at exist shape and size of products</li><li>2.20 days if need new shape and size of products</li></ul>                                         |
| Packing         | Normal safety packing                                                                                                                                                |
| MOQ             | 60,000pcs                                                                                                                                                            |
| Delivery time   | Within 60 days after order confirmed                                                                                                                                 |
| Payment terms   | 30% deposit by T/T in advance, the balance against copy of B/L                                                                                                       |
| Product feature | 1.High quality and competitve prices 2.Meet FDA, SGS,LFGB etc. test 3.Eco-friendly 4.Widely apply to Wedding, party, home, bar and personer care etc. 5.Machine made |