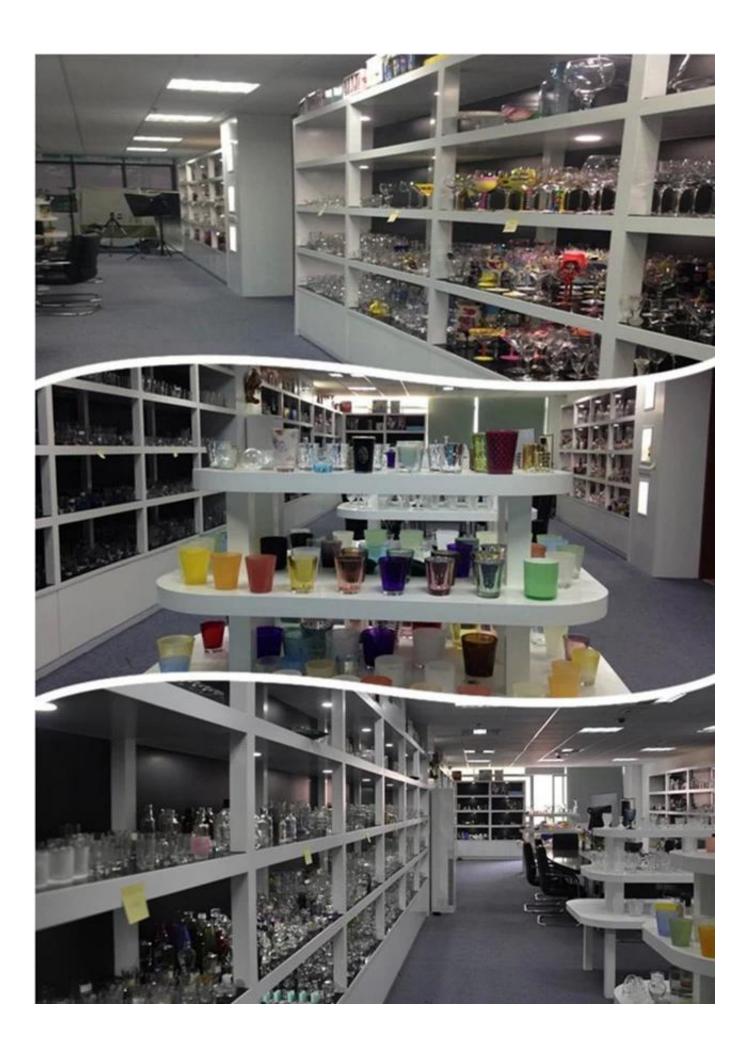

|
| MOQ             | 60,000pcs                                                                                                                                                            |
| Delivery time   | Within 60 days after order confirmed                                                                                                                                 |
| Payment terms   | 30% deposit by T/T in advance, the balance against copy of B/L                                                                                                       |
| Product feature | 1.High quality and competitve prices 2.Meet FDA, SGS,LFGB etc. test 3.Eco-friendly 4.Widely apply to Wedding, party, home, bar and personer care etc. 5.Machine made |



































## Factory Show



## Spray colour









For more information, please visit our website:  $\underline{www.okcandle.com}$