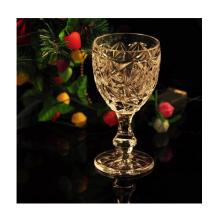

## Special clear glass candle holder

| Item name       | Special clear glass candle holder                                                                                                                                    |
|-----------------|----------------------------------------------------------------------------------------------------------------------------------------------------------------------|
| Item No.        | SGLYP15031904                                                                                                                                                        |
| Size            | T:86mm *B:47mm*H:80mm                                                                                                                                                |
| Capacity/Weight | 338ml/ 592g                                                                                                                                                          |
| Sample time     | <ul><li>1.5-7 days if at exist shape and size of products</li><li>2.20 days if need new shape and size of products</li></ul>                                         |
| Packing         | Normal safety packing                                                                                                                                                |
| MOQ             | 60,000pcs                                                                                                                                                            |
| Delivery time   | Within 60 days after order confirmed                                                                                                                                 |
| Payment terms   | 30% deposit by T/T in advance, the balance against copy of B/L                                                                                                       |
| Product feature | 1.High quality and competitve prices 2.Meet FDA, SGS,LFGB etc. test 3.Eco-friendly 4.Widely apply to Wedding, party, home, bar and personer care etc. 5.Machine made |