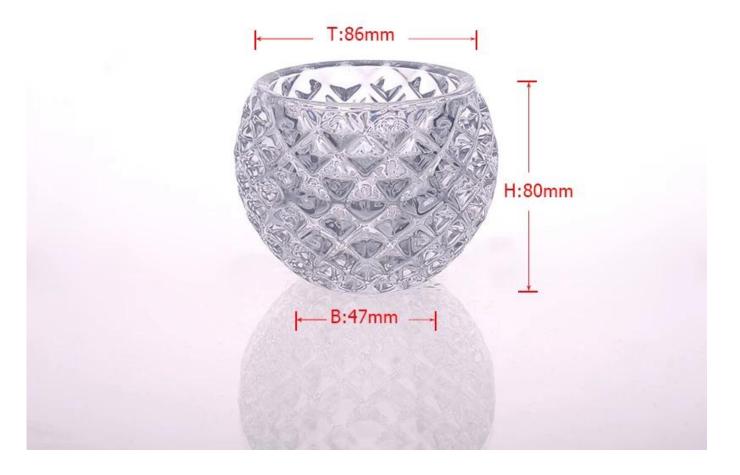

## Special clear glass candle holder

| Item name       | Special clear glass candle holder                                                                                                                                    |
|-----------------|----------------------------------------------------------------------------------------------------------------------------------------------------------------------|
| Item No.        | SGLYP15031904                                                                                                                                                        |
| Size            | T:86mm *B:47mm*H:80mm                                                                                                                                                |
| Capacity/Weight | 338ml/ 592g                                                                                                                                                          |
| Sample time     | <ul><li>1.5-7 days if at exist shape and size of products</li><li>2.20 days if need new shape and size of products</li></ul>                                         |
| Packing         | Normal safety packing                                                                                                                                                |
| MOQ             | 60,000pcs                                                                                                                                                            |
| Delivery time   | Within 60 days after order confirmed                                                                                                                                 |
| Payment terms   | 30% deposit by T/T in advance, the balance against copy of B/L                                                                                                       |
| Product feature | 1.High quality and competitve prices 2.Meet FDA, SGS,LFGB etc. test 3.Eco-friendly 4.Widely apply to Wedding, party, home, bar and personer care etc. 5.Machine made |