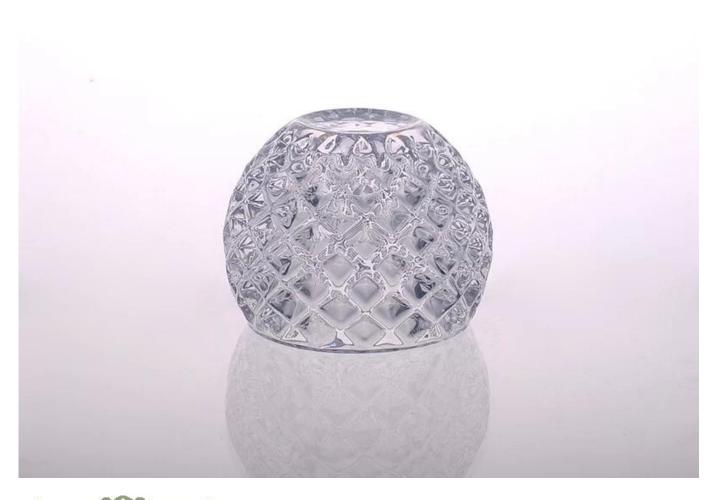

## Special clear glass candle holder

| Item name       | Special clear glass candle holder                                                                                                                                    |
|-----------------|----------------------------------------------------------------------------------------------------------------------------------------------------------------------|
| Item No.        | SGLYP15031904                                                                                                                                                        |
| Size            | T:86mm *B:47mm*H:80mm                                                                                                                                                |
| Capacity/Weight | 338ml/ 592g                                                                                                                                                          |
| Sample time     | <ul><li>1.5-7 days if at exist shape and size of products</li><li>2.20 days if need new shape and size of products</li></ul>                                         |
| Packing         | Normal safety packing                                                                                                                                                |
| MOQ             | 60,000pcs                                                                                                                                                            |
| Delivery time   | Within 60 days after order confirmed                                                                                                                                 |
| Payment terms   | 30% deposit by T/T in advance, the balance against copy of B/L                                                                                                       |
| Product feature | 1.High quality and competitve prices 2.Meet FDA, SGS,LFGB etc. test 3.Eco-friendly 4.Widely apply to Wedding, party, home, bar and personer care etc. 5.Machine made |