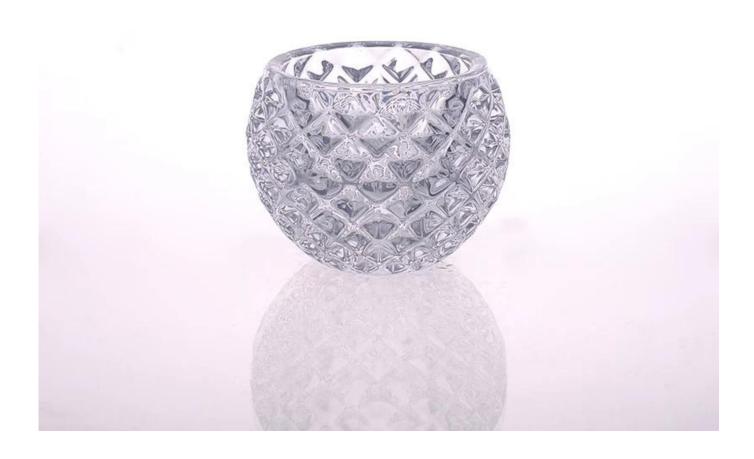

## Special clear glass candle holder

| Item name       | Special clear glass candle holder                                                                                                                                    |
|-----------------|----------------------------------------------------------------------------------------------------------------------------------------------------------------------|
| Item No.        | SGLYP15031904                                                                                                                                                        |
| Size            | T:86mm *B:47mm*H:80mm                                                                                                                                                |
| Capacity/Weight | 338ml/ 592g                                                                                                                                                          |
| Sample time     | <ul><li>1.5-7 days if at exist shape and size of products</li><li>2.20 days if need new shape and size of products</li></ul>                                         |
| Packing         | Normal safety packing                                                                                                                                                |
| MOQ             | 60,000pcs                                                                                                                                                            |
| Delivery time   | Within 60 days after order confirmed                                                                                                                                 |
| Payment terms   | 30% deposit by T/T in advance, the balance against copy of B/L                                                                                                       |
| Product feature | 1.High quality and competitve prices 2.Meet FDA, SGS,LFGB etc. test 3.Eco-friendly 4.Widely apply to Wedding, party, home, bar and personer care etc. 5.Machine made |