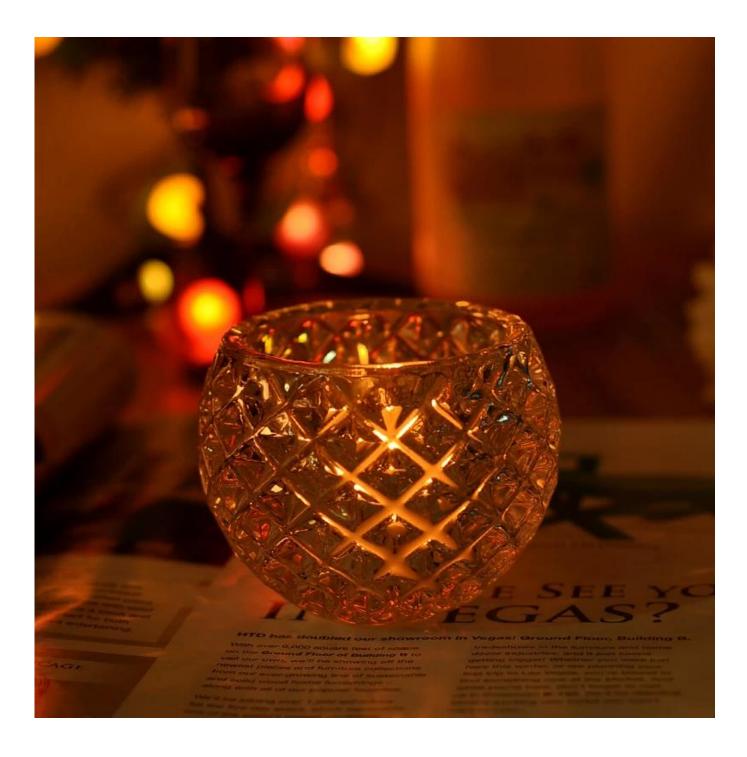

## Special clear glass candle holder

| Item name       | Special clear glass candle holder                                                                                                                                    |
|-----------------|----------------------------------------------------------------------------------------------------------------------------------------------------------------------|
| Item No.        | SGLYP15031904                                                                                                                                                        |
| Size            | T:86mm *B:47mm*H:80mm                                                                                                                                                |
| Capacity/Weight | 338ml/ 592g                                                                                                                                                          |
| Sample time     | <ul><li>1.5-7 days if at exist shape and size of products</li><li>2.20 days if need new shape and size of products</li></ul>                                         |
| Packing         | Normal safety packing                                                                                                                                                |
| MOQ             | 60,000pcs                                                                                                                                                            |
| Delivery time   | Within 60 days after order confirmed                                                                                                                                 |
| Payment terms   | 30% deposit by T/T in advance, the balance against copy of B/L                                                                                                       |
| Product feature | 1.High quality and competitve prices 2.Meet FDA, SGS,LFGB etc. test 3.Eco-friendly 4.Widely apply to Wedding, party, home, bar and personer care etc. 5.Machine made |