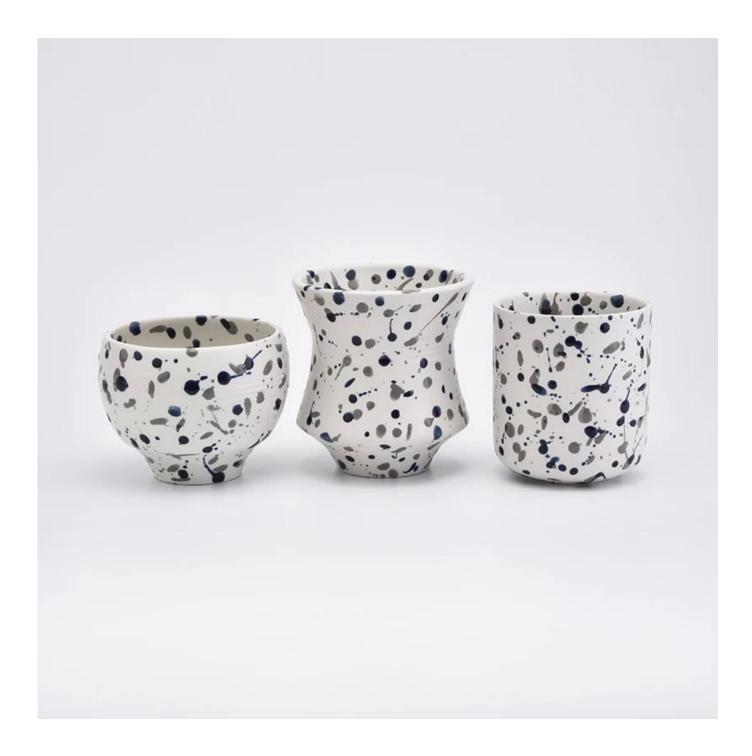

Contact us: sales8@sunnyglassware.com for more details.

| product name | ceramic candle containers |
|--------------|---------------------------|
| item         | SGMK19082613              |

| Name             | Top dia: 75mm<br>Bottom dia: 75mm<br>Height: 105mm<br>Weight: 337G<br>Capacity: 301ml (8oz)                                                                                                                                 |
|------------------|-----------------------------------------------------------------------------------------------------------------------------------------------------------------------------------------------------------------------------|
| Capacity         | candle holders of different sizes etc. It's available                                                                                                                                                                       |
| Sampling time    | <ul><li>1.5 days if the shape and size of the products exist</li><li>2.15 days if you need a new shape and size of products</li></ul>                                                                                       |
| package          | Regular packing packing 24pcs / 36pcs / 48pcs and so on for export carton with egg divider                                                                                                                                  |
| MOQ              | 2000pcs                                                                                                                                                                                                                     |
| Delivery time    | Within 55 days of order confirmation                                                                                                                                                                                        |
| Payment terms    | 30% deposit by T / T in advance, the balance after showing the copy of B / L $$                                                                                                                                             |
| Product features | <ol> <li>High quality and competitive prices</li> <li>ASTM test</li> <li>Eco-friendly</li> <li>It is widely aimed at weddings, parties, home, bars etc.</li> <li>ceramic contianer with transmutation decoration</li> </ol> |