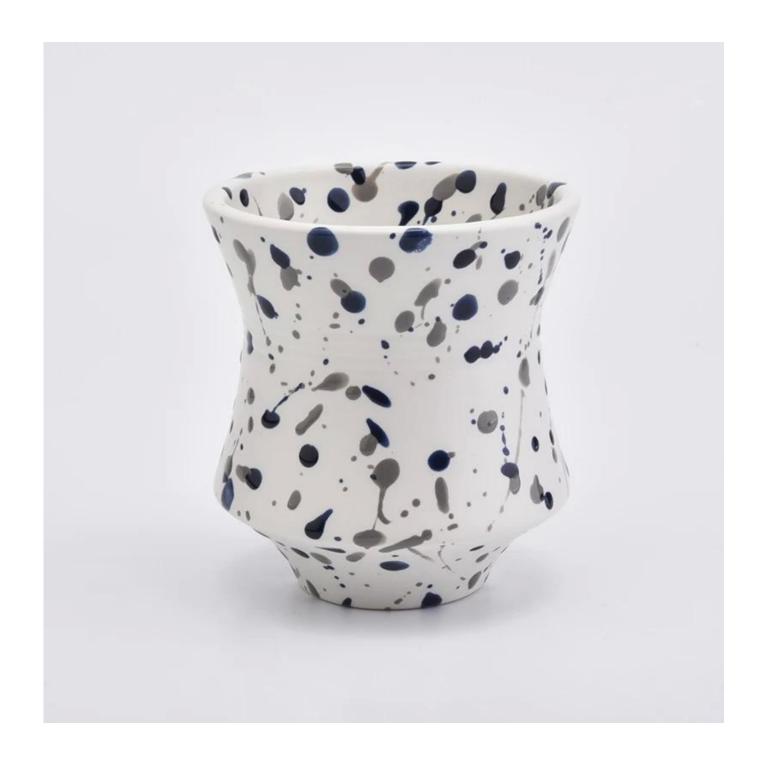

Contact us: sales8@sunnyglassware.com for more details.

| product name | ceramic candle containers |
|--------------|---------------------------|
| item         | SGMK19082613              |

| Name             | Top dia: 75mm<br>Bottom dia: 75mm<br>Height: 105mm<br>Weight: 337G<br>Capacity: 301ml (8oz)                                                                                                                                 |
|------------------|-----------------------------------------------------------------------------------------------------------------------------------------------------------------------------------------------------------------------------|
| Capacity         | candle holders of different sizes etc. It's available                                                                                                                                                                       |
| Sampling time    | <ul><li>1.5 days if the shape and size of the products exist</li><li>2.15 days if you need a new shape and size of products</li></ul>                                                                                       |
| package          | Regular packing packing 24pcs / 36pcs / 48pcs and so on for export carton with egg divider                                                                                                                                  |
| MOQ              | 2000pcs                                                                                                                                                                                                                     |
| Delivery time    | Within 55 days of order confirmation                                                                                                                                                                                        |
| Payment terms    | 30% deposit by T / T in advance, the balance after showing the copy of B / L $$                                                                                                                                             |
| Product features | <ol> <li>High quality and competitive prices</li> <li>ASTM test</li> <li>Eco-friendly</li> <li>It is widely aimed at weddings, parties, home, bars etc.</li> <li>ceramic contianer with transmutation decoration</li> </ol> |