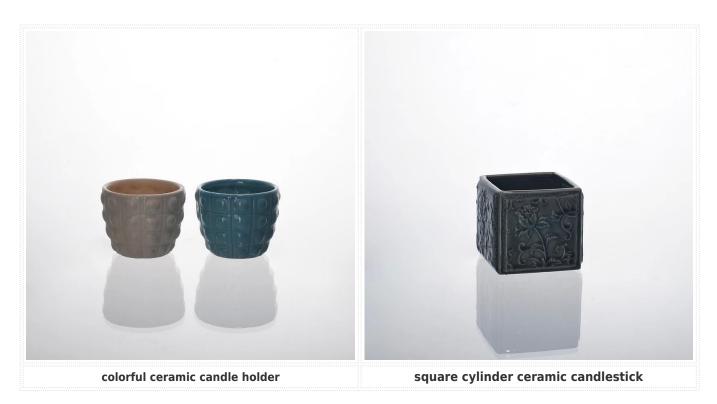

| Item No.         | SGXJS14120610                                                                                                                                                                                                                                                                                                                                           |
|------------------|---------------------------------------------------------------------------------------------------------------------------------------------------------------------------------------------------------------------------------------------------------------------------------------------------------------------------------------------------------|
| Material         | Ceramic                                                                                                                                                                                                                                                                                                                                                 |
| Craft            | Handmade                                                                                                                                                                                                                                                                                                                                                |
| Samples time     | <ol> <li>5 days if at exit shaped and size of glass</li> <li>15 days if need new shape or size of glass</li> </ol>                                                                                                                                                                                                                                      |
| Packing          | Normal packing, 24 or 36pcs into export carton, carton with cardboard divider                                                                                                                                                                                                                                                                           |
| Product Capacity | 500,000~1,000,000 pcs per month                                                                                                                                                                                                                                                                                                                         |
| Delivery time    | Within 35 days after the sample and order confirmed                                                                                                                                                                                                                                                                                                     |
| Payment terms    | 30% deposit by T/T in advance and the balance against the copy of B/L                                                                                                                                                                                                                                                                                   |
| Shipment         | By sea,by air,by Express and your shipping agent is acceptable                                                                                                                                                                                                                                                                                          |
| Product Features | <ol> <li>Suitable for used in pub, hotel, restaurants, home,etc</li> <li>Professional Q/C for quality control</li> <li>Competitive price and quality</li> <li>Meet FDA test and food grade</li> </ol>                                                                                                                                                   |
| For your choices | <ol> <li>Any logo printing on the glass body</li> <li>Any color painted, frost, electroplate, pattern laser carver for the finish</li> <li>Special package like shrink wrap, color gift box, white gift box etc</li> <li>Open new mould for the glass, wood, plastic or metal as you like</li> <li>Different size and shapes meet your needs</li> </ol> |