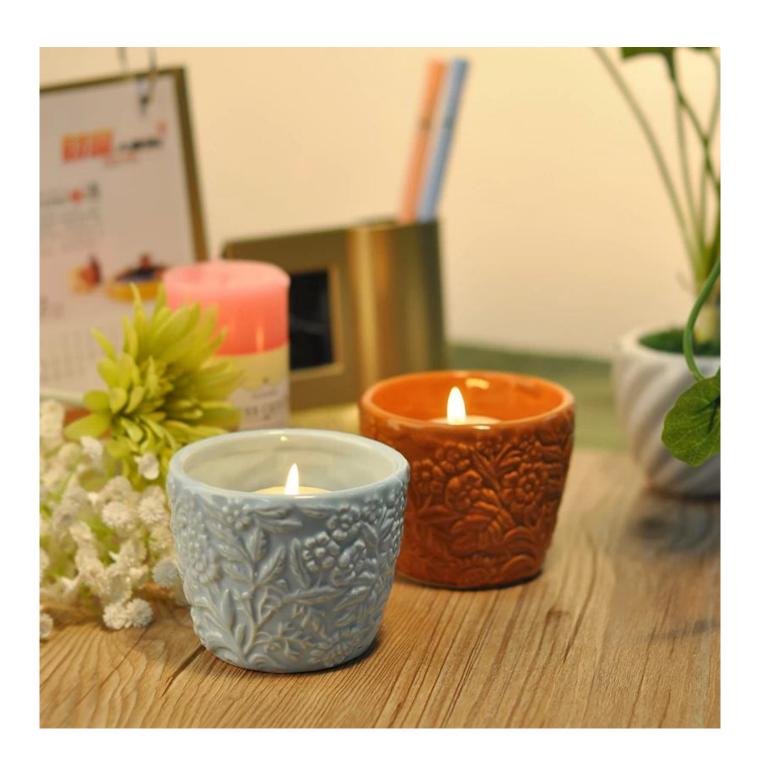

| Item No.         | SGXJS14120610                                                                                                                                                                                                                                                                                                                                           |
|------------------|---------------------------------------------------------------------------------------------------------------------------------------------------------------------------------------------------------------------------------------------------------------------------------------------------------------------------------------------------------|
| Material         | Ceramic                                                                                                                                                                                                                                                                                                                                                 |
| Craft            | Handmade                                                                                                                                                                                                                                                                                                                                                |
| Samples time     | <ol> <li>5 days if at exit shaped and size of glass</li> <li>15 days if need new shape or size of glass</li> </ol>                                                                                                                                                                                                                                      |
| Packing          | Normal packing, 24 or 36pcs into export carton, carton with cardboard divider                                                                                                                                                                                                                                                                           |
| Product Capacity | 500,000~1,000,000 pcs per month                                                                                                                                                                                                                                                                                                                         |
| Delivery time    | Within 35 days after the sample and order confirmed                                                                                                                                                                                                                                                                                                     |
| Payment terms    | 30% deposit by T/T in advance and the balance against the copy of B/L                                                                                                                                                                                                                                                                                   |
| Shipment         | By sea,by air,by Express and your shipping agent is acceptable                                                                                                                                                                                                                                                                                          |
| Product Features | <ol> <li>Suitable for used in pub, hotel, restaurants, home,etc</li> <li>Professional Q/C for quality control</li> <li>Competitive price and quality</li> <li>Meet FDA test and food grade</li> </ol>                                                                                                                                                   |
| For your choices | <ol> <li>Any logo printing on the glass body</li> <li>Any color painted, frost, electroplate, pattern laser carver for the finish</li> <li>Special package like shrink wrap, color gift box, white gift box etc</li> <li>Open new mould for the glass, wood, plastic or metal as you like</li> <li>Different size and shapes meet your needs</li> </ol> |