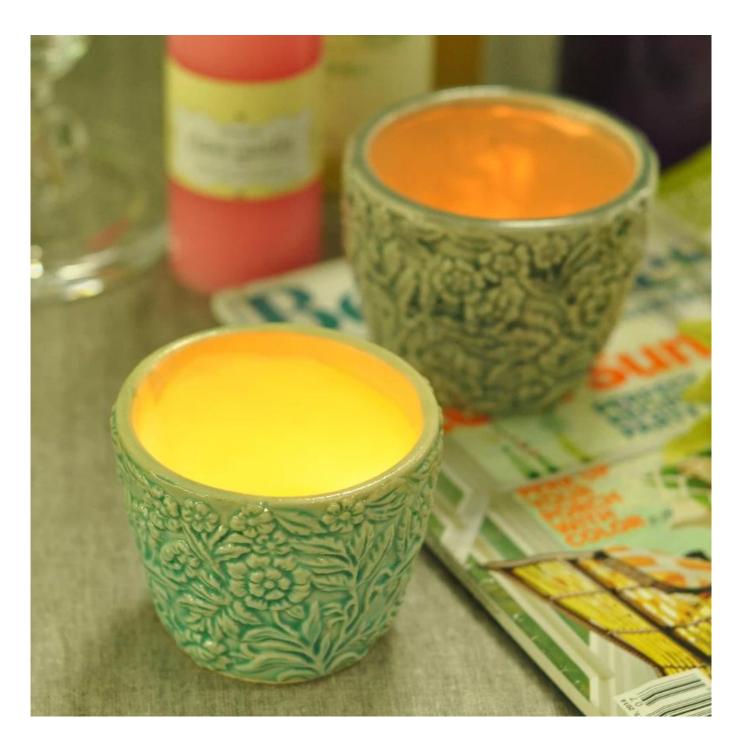

| Item No.         | SGXJS14120610                                                                                                                                                                                                                                                                                                                                           |
|------------------|---------------------------------------------------------------------------------------------------------------------------------------------------------------------------------------------------------------------------------------------------------------------------------------------------------------------------------------------------------|
| Material         | Ceramic                                                                                                                                                                                                                                                                                                                                                 |
| Craft            | Handmade                                                                                                                                                                                                                                                                                                                                                |
| Samples time     | <ol> <li>5 days if at exit shaped and size of glass</li> <li>15 days if need new shape or size of glass</li> </ol>                                                                                                                                                                                                                                      |
| Packing          | Normal packing, 24 or 36pcs into export carton, carton with cardboard divider                                                                                                                                                                                                                                                                           |
| Product Capacity | 500,000~1,000,000 pcs per month                                                                                                                                                                                                                                                                                                                         |
| Delivery time    | Within 35 days after the sample and order confirmed                                                                                                                                                                                                                                                                                                     |
| Payment terms    | 30% deposit by T/T in advance and the balance against the copy of B/L                                                                                                                                                                                                                                                                                   |
| Shipment         | By sea,by air,by Express and your shipping agent is acceptable                                                                                                                                                                                                                                                                                          |
| Product Features | <ol> <li>Suitable for used in pub, hotel, restaurants, home,etc</li> <li>Professional Q/C for quality control</li> <li>Competitive price and quality</li> <li>Meet FDA test and food grade</li> </ol>                                                                                                                                                   |
| For your choices | <ol> <li>Any logo printing on the glass body</li> <li>Any color painted, frost, electroplate, pattern laser carver for the finish</li> <li>Special package like shrink wrap, color gift box, white gift box etc</li> <li>Open new mould for the glass, wood, plastic or metal as you like</li> <li>Different size and shapes meet your needs</li> </ol> |