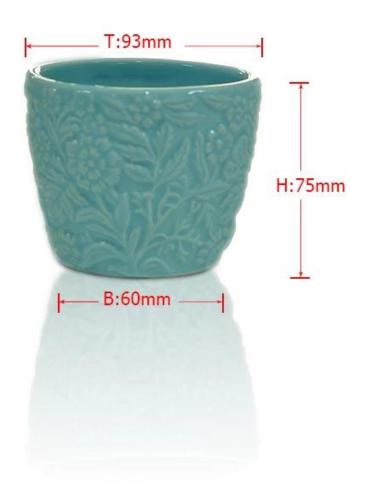

| Item No.         | SGXJS14120610                                                                                                                                                                                                                                                                                                                                           |
|------------------|---------------------------------------------------------------------------------------------------------------------------------------------------------------------------------------------------------------------------------------------------------------------------------------------------------------------------------------------------------|
| Material         | Ceramic                                                                                                                                                                                                                                                                                                                                                 |
| Craft            | Handmade                                                                                                                                                                                                                                                                                                                                                |
| Samples time     | <ol> <li>5 days if at exit shaped and size of glass</li> <li>15 days if need new shape or size of glass</li> </ol>                                                                                                                                                                                                                                      |
| Packing          | Normal packing, 24 or 36pcs into export carton, carton with cardboard divider                                                                                                                                                                                                                                                                           |
| Product Capacity | 500,000~1,000,000 pcs per month                                                                                                                                                                                                                                                                                                                         |
| Delivery time    | Within 35 days after the sample and order confirmed                                                                                                                                                                                                                                                                                                     |
| Payment terms    | 30% deposit by T/T in advance and the balance against the copy of B/L                                                                                                                                                                                                                                                                                   |
| Shipment         | By sea,by air,by Express and your shipping agent is acceptable                                                                                                                                                                                                                                                                                          |
| Product Features | <ol> <li>Suitable for used in pub, hotel, restaurants, home,etc</li> <li>Professional Q/C for quality control</li> <li>Competitive price and quality</li> <li>Meet FDA test and food grade</li> </ol>                                                                                                                                                   |
| For your choices | <ol> <li>Any logo printing on the glass body</li> <li>Any color painted, frost, electroplate, pattern laser carver for the finish</li> <li>Special package like shrink wrap, color gift box, white gift box etc</li> <li>Open new mould for the glass, wood, plastic or metal as you like</li> <li>Different size and shapes meet your needs</li> </ol> |