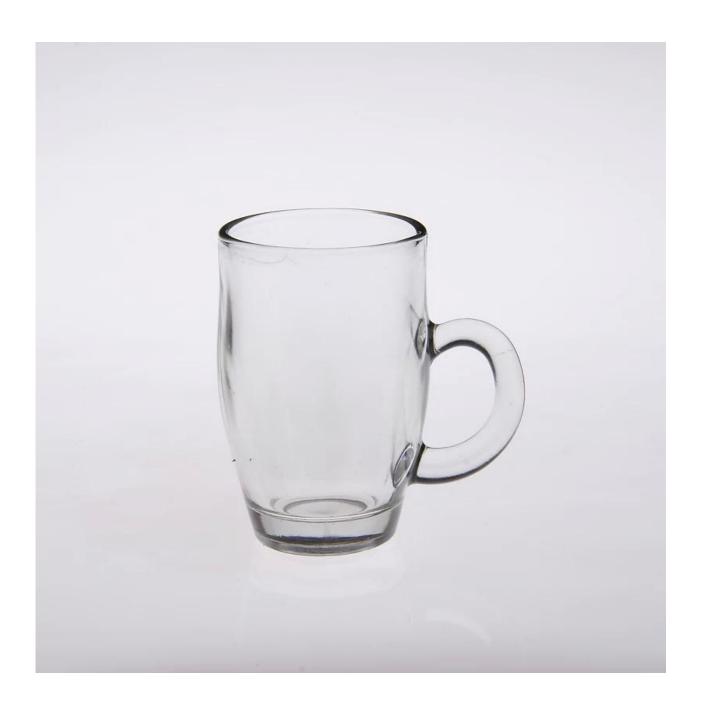

| 3. It is eco-friendly                                                      |
|                   | 4. Meet CE & FDA test & CA 65 test                                         |
|                   | 1. Different designs and sizes for choice                                  |
|                   | 2 .Any color painted, frost, electroplate, pattern laser carver processing |
| For your choices  | 3. Special package like shrink wrap, color gift box, white gift box etc.   |
|                   | 4. We have exclusive workers for quality control                           |
|                   | 5. We have professional workshop and warehouse to ensure the delivery time |
|                   |                                                                            |

## **Product Photo:**





## **Related Products:**







small size glass tumbler



glass tumbler with handle

## **Company Show:**



**Factory Show:** 



For more <u>beer glass tumbler</u> or any glassware, please visit our website: http://www.okcandle.com/ Or here may help you know more about us: **FAQ**