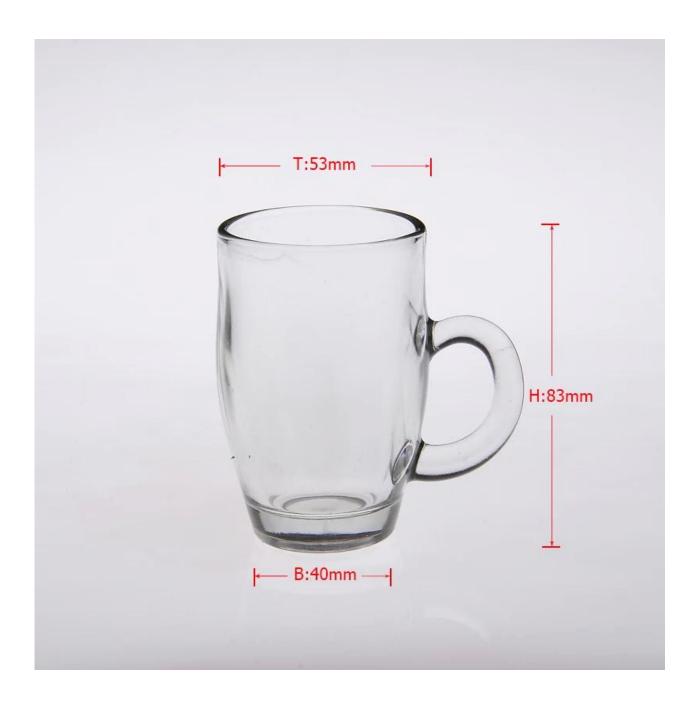

## **Product Details:**

| i roduct Details. |                                                                            |
|-------------------|----------------------------------------------------------------------------|
| Item No.          | SG0920117                                                                  |
| Material          | High white glass                                                           |
| Process           | Machine pressed                                                            |
| Samples time      | 1. 5 days if at exit shaped and size of glass                              |
|                   | 2. 15 days if need new shape or size of glass                              |
| Packing           | Normal packing,72 pcs into export carton, carton with cardboard divider    |
| Product Capacity  | 500,000~1,000,000 pcs per month                                            |
| Delivery time     | Within 35 days after the sample and order confirmed                        |
| Payment terms     | 30% deposit by T/T in advance and the balance against the copy of B/L      |
| Shipment          | By sea, by air, by Express and your shipping agent is acceptable           |
|                   | 1. Machine pressed glass cup with high quality                             |
| Product Features  | 2. Suitable for used in hotel, home, etc.                                  |
|                   | 3. It is eco-friendly                                                      |
|                   | 4. Meet CE & FDA test & CA 65 test                                         |
|                   | 1. Different designs and sizes for choice                                  |
|                   | 2 .Any color painted, frost, electroplate, pattern laser carver processing |
| For your choices  | 3. Special package like shrink wrap, color gift box, white gift box etc.   |
|                   | 4. We have exclusive workers for quality control                           |
|                   | 5. We have professional workshop and warehouse to ensure the delivery time |
|                   |                                                                            |

## **Product Photo:**