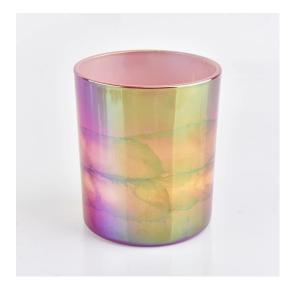

### Flexible size design allows your market to grow rapidly

Item No.:SG88100 Top dia:88mm Bottom dia:80mm Height:100mm Weight:394g Capacity:395ml

MOQ: 3000pcs

Custom designs and different sizes available