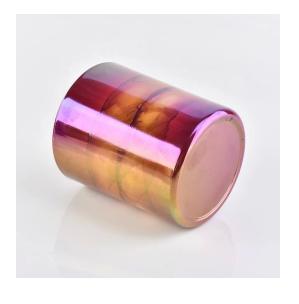

### Flexible size design allows your market to grow rapidly

Item No.:SG88100 Top dia:88mm Bottom dia:80mm Height:100mm Weight:394g Capacity:395ml

MOQ: 3000pcs

Custom designs and different sizes available