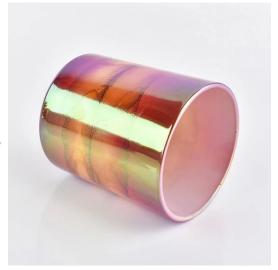

### Flexible size design allows your market to grow rapidly

Item No.:SG88100 Top dia:88mm Bottom dia:80mm Height:100mm Weight:394g Capacity:395ml

MOQ: 3000pcs

Custom designs and different sizes available