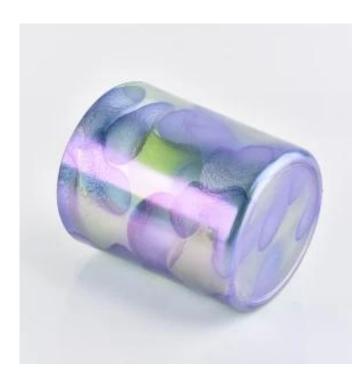

# **Special Decoration Blue cloud 10oz Glass Candle Jars For Candle Making**

Sunny Glassware not only makes OEM/ODM orders, but also helps many brands start with product concepts.

Why choose Sunny Glass Candle Jars

#### Flexible size design can quickly expand your market

Item NO: SGDP18122701 Top dia:88mm Bottom dia: 81.5mm Height: 100mm Weight:333g Capacity: 400ml

We turn your ideas into creative fragrance products and sell them in the local market.