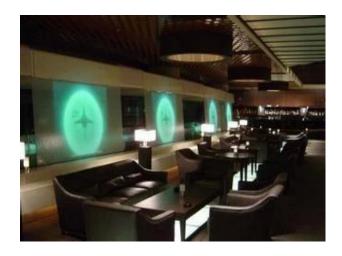

#### Life scene

- . Decorate a romantic dinner in a cafe or bar
- . Perfect for families, hotels or gardens
- . Special lover's gift
- . Any decorative occasion