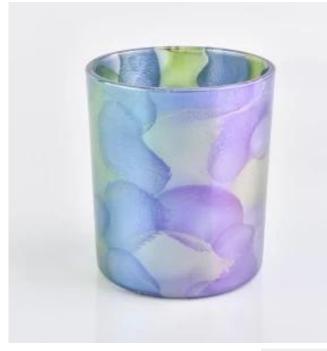

# **Special Decoration Blue cloud 10oz Glass Candle Jars For Candle Making**

Sunny Glassware not only makes OEM/ODM orders, but also helps many brands start with product concepts.

Why choose Sunny Glass Candle Jars

#### Flexible size design can quickly expand your market

Item NO: SGDP18122701 Top dia:88mm Bottom dia: 81.5mm Height: 100mm Weight:333g Capacity: 400ml

We turn your ideas into creative fragrance products and sell them in the local market.