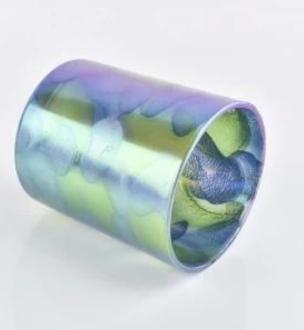

# **Special Decoration Blue cloud 10oz Glass Candle Jars For Candle Making**

Sunny Glassware not only makes OEM/ODM orders, but also helps many brands start with product concepts.

Why choose Sunny Glass Candle Jars

#### Flexible size design can quickly expand your market

Item NO: SGDP18122701 Top dia:88mm Bottom dia: 81.5mm Height: 100mm Weight:333g Capacity: 400ml

We turn your ideas into creative fragrance products and sell them in the local market.