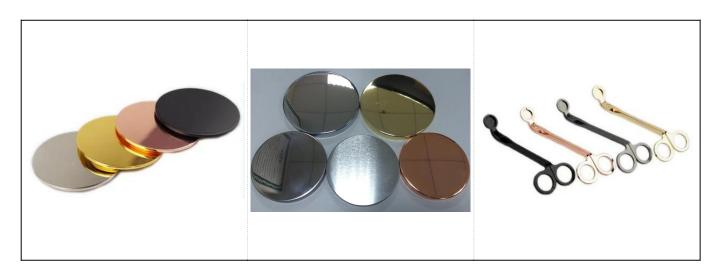

**Matched accessories:** 

Sunny Glassware is a leading candle holders supplier in China since 1992, our glass/ceramic/concrete candle jars etc. and matched accessorries

mainly export to USA, EU, AU over more than 24 years experience. We're strictly with the quality, our QC team inspect the products

## Our service as following:

- > Different shapes and sizes available, also welcome your own design.
- > Accessories: cap, glass/metal/wood lid, wax etc.
- > Decoration: decal, color coating, mercury, laser, frosted, plating etc.
- > Packing: normal safety packing, color/white/gift box packing, customized packing available.
- > Design power: more than 15 innovations monthly.
- > QC team: over 10 professional staffs inspect the production strictly and comprehensively, which meet AQL standard.
- > Sample: within 7 days
- > Certification: ASTM, 100% lead& cadmium free.