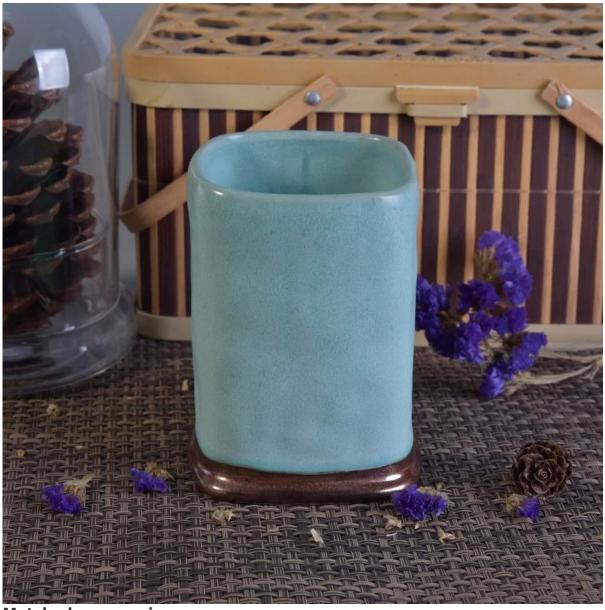

## Soy wax metal bottom blue glazing ceramic candle jar

| Item No.     | SGTX17060901D                                                                                                                                                                                                                                                                                                                                                                                                                                                                                                                                                                                                                                                                                                                                                   |
|--------------|-----------------------------------------------------------------------------------------------------------------------------------------------------------------------------------------------------------------------------------------------------------------------------------------------------------------------------------------------------------------------------------------------------------------------------------------------------------------------------------------------------------------------------------------------------------------------------------------------------------------------------------------------------------------------------------------------------------------------------------------------------------------|
| Sizes        | Top dia: 80*80mm  Bottom dia: 90*90mm  Height: 116mm  Weight: 404g  Capacity: 473ml                                                                                                                                                                                                                                                                                                                                                                                                                                                                                                                                                                                                                                                                             |
| Material     | Ceramic                                                                                                                                                                                                                                                                                                                                                                                                                                                                                                                                                                                                                                                                                                                                                         |
| Accessories  | cap, ceramic/metal/wood lid, wax, wick, shear etc                                                                                                                                                                                                                                                                                                                                                                                                                                                                                                                                                                                                                                                                                                               |
| Finish       | decal, color coating, mercury, laser, frosted, plating, glazed etc.                                                                                                                                                                                                                                                                                                                                                                                                                                                                                                                                                                                                                                                                                             |
| Packing      | <ol> <li>24/36/48/72 pcs per standard export packing carton</li> <li>Color/white/brown box packing</li> <li>Luxury gift box packing</li> <li>Shrinking packing</li> <li>Individual/set box packing</li> <li>Customized packing</li> </ol>                                                                                                                                                                                                                                                                                                                                                                                                                                                                                                                       |
| Our strength | <ol> <li>We are the professional <u>candle holder</u> manufacturer, major in different kinds of <u>candle holders</u>, ranging from glass <u>candle holder</u>, <u>ceramic candle holder</u>, <u>marble candle holder</u>, <u>Concrete candle holder</u>, <u>Tin candle holder</u>, <u>Stainless candle jar</u> etc.</li> <li>Perfect for home/store/super market/restaurant/hotel/bar/KTV etc.</li> <li>With professional designer team, which can help design and open new mould based on your requirement.</li> <li>Post processing: color coating, plating, mercury, iridescent, engraving, printing, decal, spray color, frosty, gold plating, hand-drawing etc.</li> <li>Small MOQ is acceptable. We have regular products for supporting you.</li> </ol> |
| Our service  | * Reply you within 24 hours  * Ranges of products for your selections  * Completely production system  * Skilled factory workers  * Both machine line and handmade line for your service  * Experienced QC team inspect the products comprehensively and strictly according to AQL standard  * Creative designer innovate newly products over 15 styles monthly  * Professional Logistic department supply to door service                                                                                                                                                                                                                                                                                                                                      |
| MOQ          | 3000pcs                                                                                                                                                                                                                                                                                                                                                                                                                                                                                                                                                                                                                                                                                                                                                         |