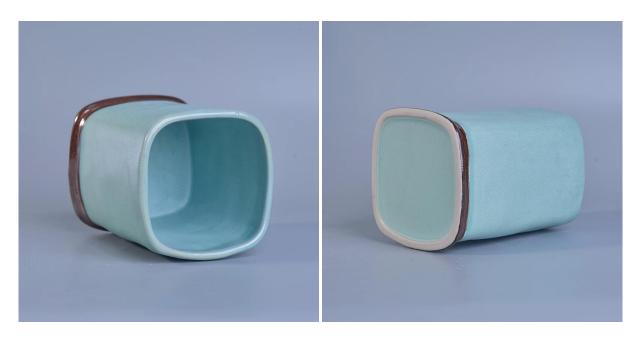

## Soy wax metal bottom blue glazing ceramic candle jar

| Item No.     | SGTX17060901D                                                                                                                                                                                                                                                                                                                                                                                                                                                                                                                                                                                                                                                                                                                                                   |
|--------------|-----------------------------------------------------------------------------------------------------------------------------------------------------------------------------------------------------------------------------------------------------------------------------------------------------------------------------------------------------------------------------------------------------------------------------------------------------------------------------------------------------------------------------------------------------------------------------------------------------------------------------------------------------------------------------------------------------------------------------------------------------------------|
| Sizes        | Top dia: 80*80mm  Bottom dia: 90*90mm  Height: 116mm  Weight: 404g  Capacity: 473ml                                                                                                                                                                                                                                                                                                                                                                                                                                                                                                                                                                                                                                                                             |
| Material     | Ceramic                                                                                                                                                                                                                                                                                                                                                                                                                                                                                                                                                                                                                                                                                                                                                         |
| Accessories  | cap, ceramic/metal/wood lid, wax, wick, shear etc                                                                                                                                                                                                                                                                                                                                                                                                                                                                                                                                                                                                                                                                                                               |
| Finish       | decal, color coating, mercury, laser, frosted, plating, glazed etc.                                                                                                                                                                                                                                                                                                                                                                                                                                                                                                                                                                                                                                                                                             |
| Packing      | <ol> <li>24/36/48/72 pcs per standard export packing carton</li> <li>Color/white/brown box packing</li> <li>Luxury gift box packing</li> <li>Shrinking packing</li> <li>Individual/set box packing</li> <li>Customized packing</li> </ol>                                                                                                                                                                                                                                                                                                                                                                                                                                                                                                                       |
| Our strength | <ol> <li>We are the professional <u>candle holder</u> manufacturer, major in different kinds of <u>candle holders</u>, ranging from glass <u>candle holder</u>, <u>ceramic candle holder</u>, <u>marble candle holder</u>, <u>Concrete candle holder</u>, <u>Tin candle holder</u>, <u>Stainless candle jar</u> etc.</li> <li>Perfect for home/store/super market/restaurant/hotel/bar/KTV etc.</li> <li>With professional designer team, which can help design and open new mould based on your requirement.</li> <li>Post processing: color coating, plating, mercury, iridescent, engraving, printing, decal, spray color, frosty, gold plating, hand-drawing etc.</li> <li>Small MOQ is acceptable. We have regular products for supporting you.</li> </ol> |
| Our service  | * Reply you within 24 hours  * Ranges of products for your selections  * Completely production system  * Skilled factory workers  * Both machine line and handmade line for your service  * Experienced QC team inspect the products comprehensively and strictly according to AQL standard  * Creative designer innovate newly products over 15 styles monthly  * Professional Logistic department supply to door service                                                                                                                                                                                                                                                                                                                                      |
| MOQ          | 3000pcs                                                                                                                                                                                                                                                                                                                                                                                                                                                                                                                                                                                                                                                                                                                                                         |