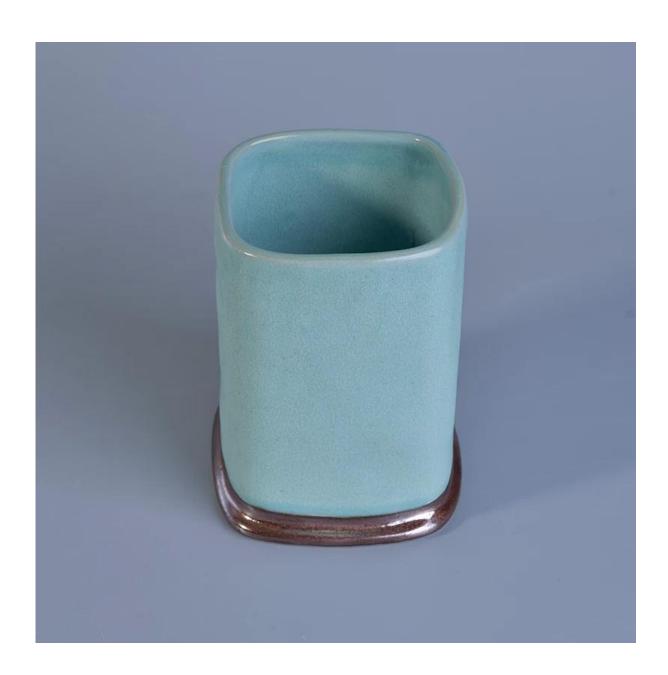

## Soy wax metal bottom blue glazing ceramic candle jar

| Item No.     | SGTX17060901D                                                                                                                                                                                                                                                                                                                                                                                                                                                                                                                                                                                                                                                                                                                                                   |
|--------------|-----------------------------------------------------------------------------------------------------------------------------------------------------------------------------------------------------------------------------------------------------------------------------------------------------------------------------------------------------------------------------------------------------------------------------------------------------------------------------------------------------------------------------------------------------------------------------------------------------------------------------------------------------------------------------------------------------------------------------------------------------------------|
| Sizes        | Top dia: 80*80mm  Bottom dia: 90*90mm  Height: 116mm  Weight: 404g  Capacity: 473ml                                                                                                                                                                                                                                                                                                                                                                                                                                                                                                                                                                                                                                                                             |
| Material     | Ceramic                                                                                                                                                                                                                                                                                                                                                                                                                                                                                                                                                                                                                                                                                                                                                         |
| Accessories  | cap, ceramic/metal/wood lid, wax, wick, shear etc                                                                                                                                                                                                                                                                                                                                                                                                                                                                                                                                                                                                                                                                                                               |
| Finish       | decal, color coating, mercury, laser, frosted, plating, glazed etc.                                                                                                                                                                                                                                                                                                                                                                                                                                                                                                                                                                                                                                                                                             |
| Packing      | <ol> <li>24/36/48/72 pcs per standard export packing carton</li> <li>Color/white/brown box packing</li> <li>Luxury gift box packing</li> <li>Shrinking packing</li> <li>Individual/set box packing</li> <li>Customized packing</li> </ol>                                                                                                                                                                                                                                                                                                                                                                                                                                                                                                                       |
| Our strength | <ol> <li>We are the professional <u>candle holder</u> manufacturer, major in different kinds of <u>candle holders</u>, ranging from glass <u>candle holder</u>, <u>ceramic candle holder</u>, <u>marble candle holder</u>, <u>Concrete candle holder</u>, <u>Tin candle holder</u>, <u>Stainless candle jar</u> etc.</li> <li>Perfect for home/store/super market/restaurant/hotel/bar/KTV etc.</li> <li>With professional designer team, which can help design and open new mould based on your requirement.</li> <li>Post processing: color coating, plating, mercury, iridescent, engraving, printing, decal, spray color, frosty, gold plating, hand-drawing etc.</li> <li>Small MOQ is acceptable. We have regular products for supporting you.</li> </ol> |
| Our service  | * Reply you within 24 hours  * Ranges of products for your selections  * Completely production system  * Skilled factory workers  * Both machine line and handmade line for your service  * Experienced QC team inspect the products comprehensively and strictly according to AQL standard  * Creative designer innovate newly products over 15 styles monthly  * Professional Logistic department supply to door service                                                                                                                                                                                                                                                                                                                                      |
| MOQ          | 3000pcs                                                                                                                                                                                                                                                                                                                                                                                                                                                                                                                                                                                                                                                                                                                                                         |