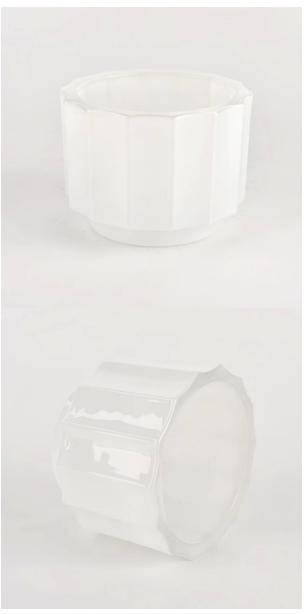

Solid white step glass candle jar for home decor wholesale

Sunny Glassware not only produces OEM / ODM orders, but also helps many brands start from the product concept.

Why choose sunshine?

# Flexible size design can be expanded quickly Your market

Top DIA.: 94mm

Bottom diameter: 66mm

Height: 70mm. Capacity: 220ml. Weight: 381g

We translate your ideas into creative spices products, we sell yourself in the local market.

#### feature of product

- 1. High quality home decorative glass incense bottle.
- 2. Applicable to hotel, wedding, etc.
- 3. Meet the function of ASTM test products.