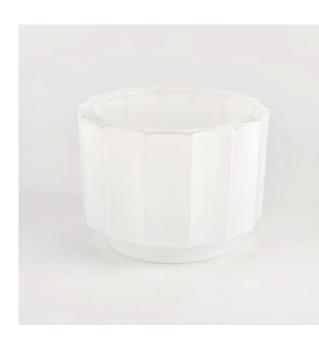

Solid white step glass candle jar for home decor wholesale

Sunny Glassware not only produces OEM / ODM orders, but also helps many brands start from the product concept.

Why choose sunshine?

# Flexible size design can be expanded quickly Your market

Top DIA.: 94mm

Bottom diameter: 66mm

Height: 70mm. Capacity: 220ml. Weight: 381g

We translate your ideas into creative spices products, we sell yourself in the local market.