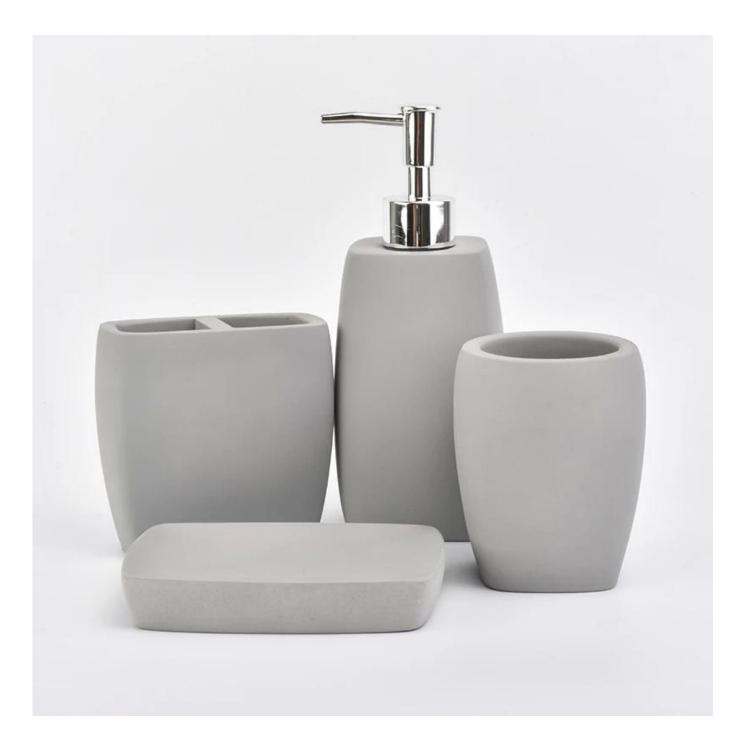

## Solid grey concrete bathroom set 4 pieces

| ltem number.             | SGSJL18102503                                                                                                                    |
|--------------------------|----------------------------------------------------------------------------------------------------------------------------------|
| Material                 | concrete                                                                                                                         |
| Craft                    | hand made                                                                                                                        |
| Samples time             | <ol> <li>5 days if there is a form and size of the ceramic</li> <li>15 days, if you need a new shape and size ceramic</li> </ol> |
| Product Capacity         | 500,000 ~ 1,000,000 pieces per month                                                                                             |
| The Features of products | 1. grey color<br>2. used for bathroom<br>3. It can be different colors pattern and shapes if need                                |

Allen S. Change

More Product Pictures