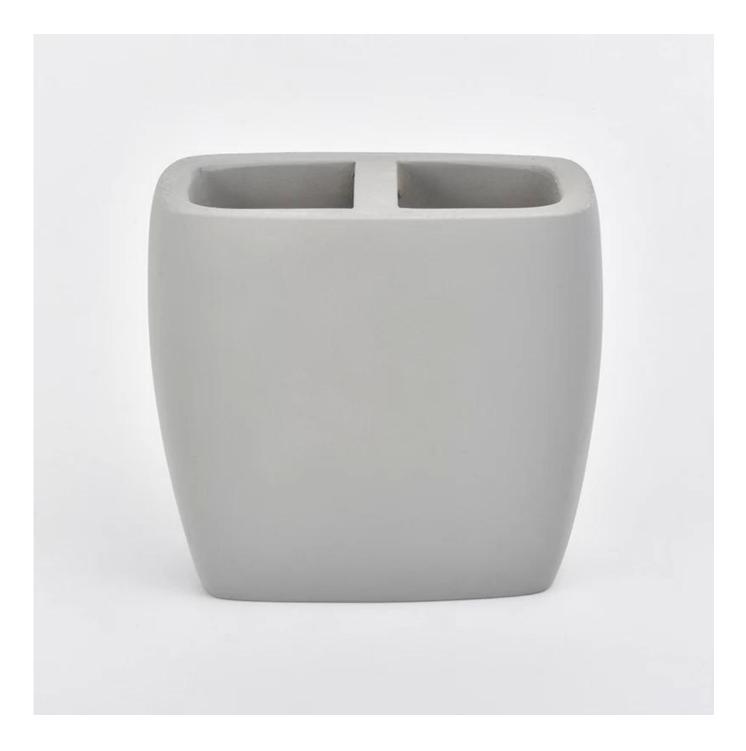

, if you need a new shape and size ceramic</li> </ol> |
| Product Capacity         | 500,000 ~ 1,000,000 pieces per month                                                                                             |
| The Features of products | 1. grey color<br>2. used for bathroom<br>3. It can be different colors pattern and shapes if need                                |

## What can we do for you

- 1. Various designs and sizes for selection
- 2 Any color painted, cold, electroplating, laser model Processing cutter
- 3. Special package as shrink film, color gift box, white gift box, etc.
- 4. We are exclusive of employees for quality control to promise the quality.
- 5. We have a professional workshop and warehouse for ensure delivery time

Allen S. Change

More Product Pictures

















## \* Production Process