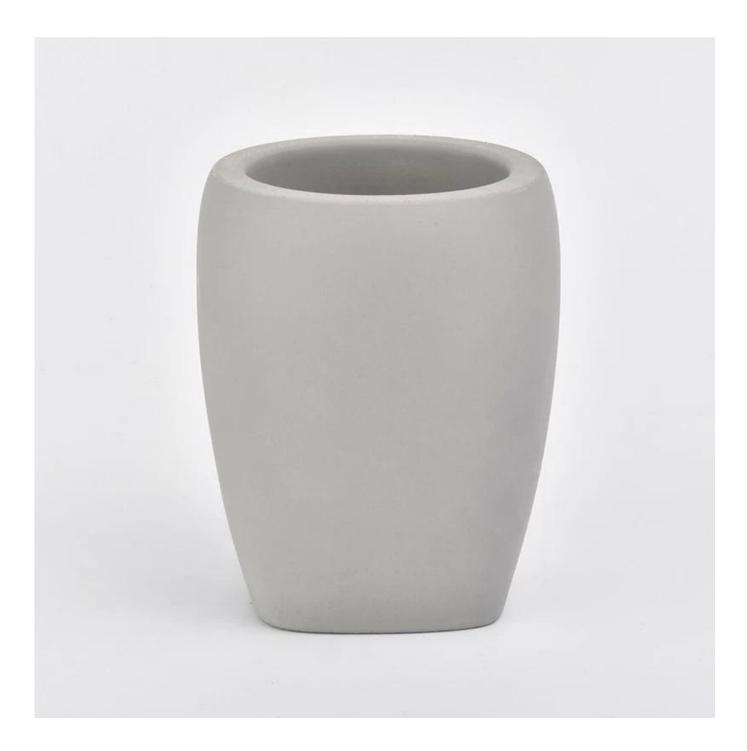

ys, if you need a new shape and size ceramic</li> </ol> |
| Product Capacity         | 500,000 ~ 1,000,000 pieces per month                                                                                             |
| The Features of products | 1. grey color<br>2. used for bathroom<br>3. It can be different colors pattern and shapes if need                                |

## What can we do for you

- 1. Various designs and sizes for selection
- 2 Any color painted, cold, electroplating, laser model Processing cutter
- 3. Special package as shrink film, color gift box, white gift box, etc.
- 4. We are exclusive of employees for quality control to promise the quality.
- 5. We have a professional workshop and warehouse for ensure delivery time

Allen S. Change

More Product Pictures

















## \* Production Process