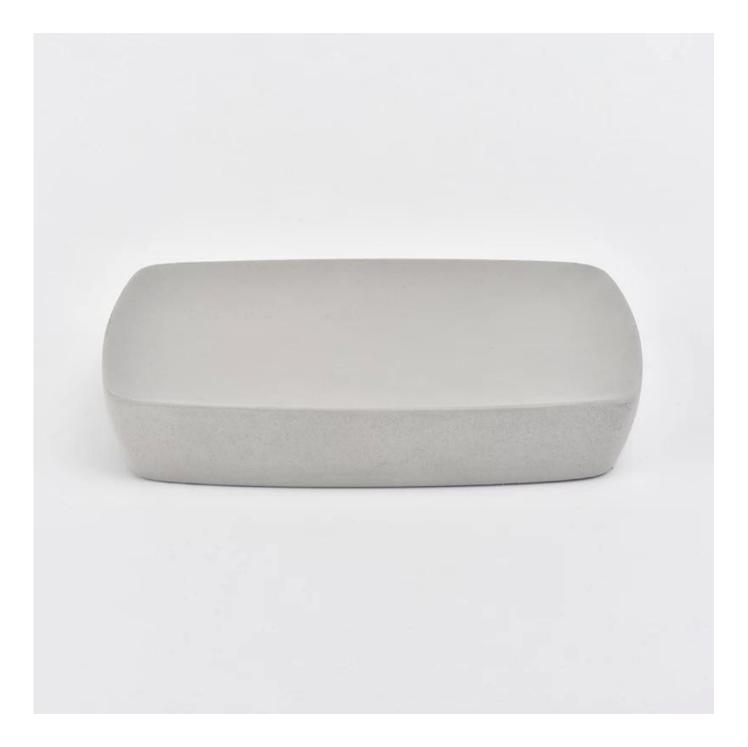

days, if you need a new shape and size ceramic</li> </ol> |
| Product Capacity         | 500,000 ~ 1,000,000 pieces per month                                                                                             |
| The Features of products | 1. grey color<br>2. used for bathroom<br>3. It can be different colors pattern and shapes if need                                |

## What can we do for you

- 1. Various designs and sizes for selection
- 2 Any color painted, cold, electroplating, laser model Processing cutter
- 3. Special package as shrink film, color gift box, white gift box, etc.
- 4. We are exclusive of employees for quality control to promise the quality.
- 5. We have a professional workshop and warehouse for ensure delivery time

Allen S. Change

More Product Pictures

















## \* Production Process