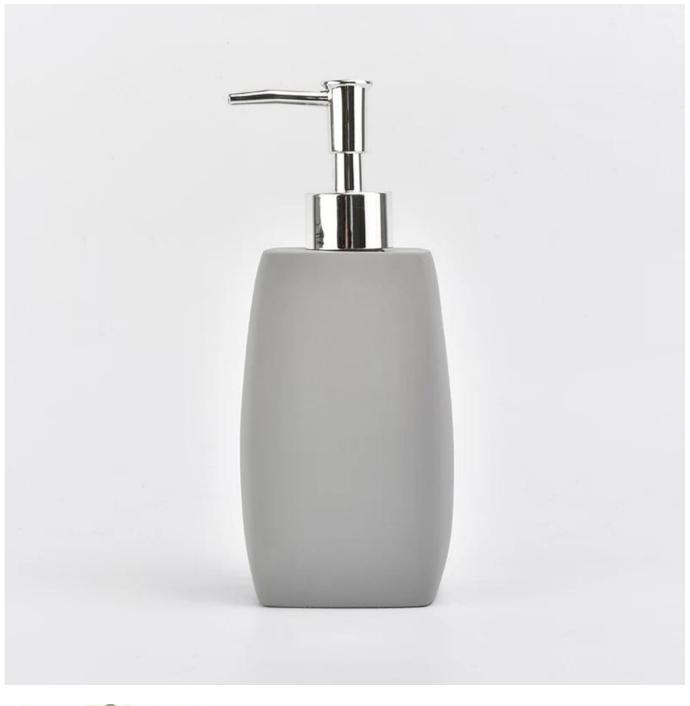

## Solid grey concrete bathroom set 4 pieces

| ltem number.             | SGSJL18102503                                                                                                                    |
|--------------------------|----------------------------------------------------------------------------------------------------------------------------------|
| Material                 | concrete                                                                                                                         |
| Craft                    | hand made                                                                                                                        |
| Samples time             | <ol> <li>5 days if there is a form and size of the ceramic</li> <li>15 days, if you need a new shape and size ceramic</li> </ol> |
| Product Capacity         | 500,000 ~ 1,000,000 pieces per month                                                                                             |
| The Features of products | 1. grey color<br>2. used for bathroom<br>3. It can be different colors pattern and shapes if need                                |