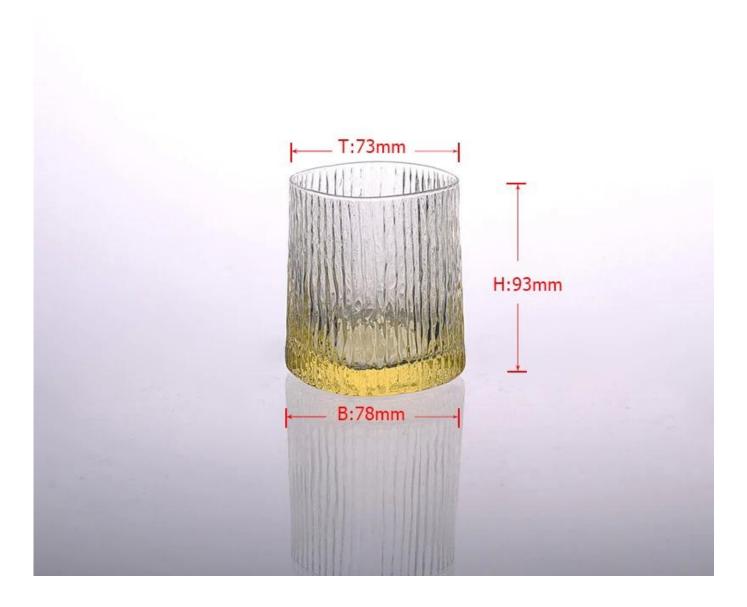

| E Produ          | Ict Details Every day is sunny day                                         |
|------------------|----------------------------------------------------------------------------|
| Item No.         | SG14122016                                                                 |
| Material         | Solid Color Glass                                                          |
| Process          | Mouth Blowing                                                              |
| Samples time     | 1. 5 days if at exist shaped and size of glass                             |
|                  | 2. 15 days if need new shape or size of glass                              |
| Packing          | Normal packing,6 pcs into inner box, 72 pcs per carton                     |
| Product Capacity | 500,000~1,000,000 pcs per month                                            |
| Delivery time    | Within 35 days after the sample and order confirmed                        |
| Payment terms    | 30% deposit by T/T in advance and the balance against the copy of B/L      |
| Shipment         | By sea, by air, by Express and your shipping agent is acceptable           |
|                  | 1. Mouth blowing glass candle cup with high quality                        |
| Product Features | 2. Suitable for used in hotel, home, etc.                                  |
|                  | 3. It is eco-friendly                                                      |
|                  | 4. Meet FDA test , CA 65 test                                              |
|                  | 1. Different designs and sizes for choice                                  |
|                  | 2 .Any color painted, frost, electroplate, pattern laser carver processing |
| For your choices | 3. Special package like shrink wrap, color gift box, white gift box etc.   |
|                  | 4. We have exclusive workers for quality control                           |
|                  | 5. We have professional workshop and warehouse to ensure the delivery time |