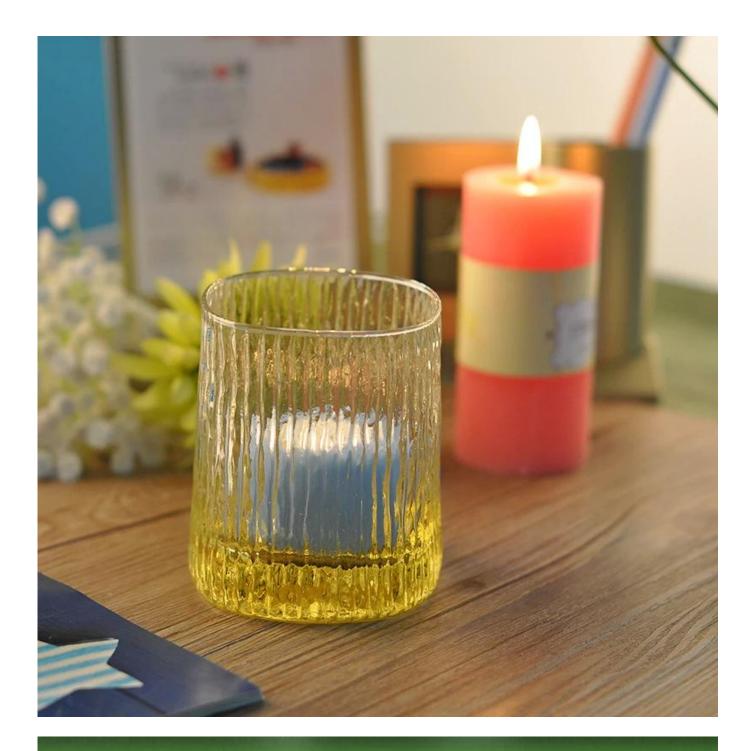

## colored glass candle cup

decoration glass candle holder

clear candlestick glass