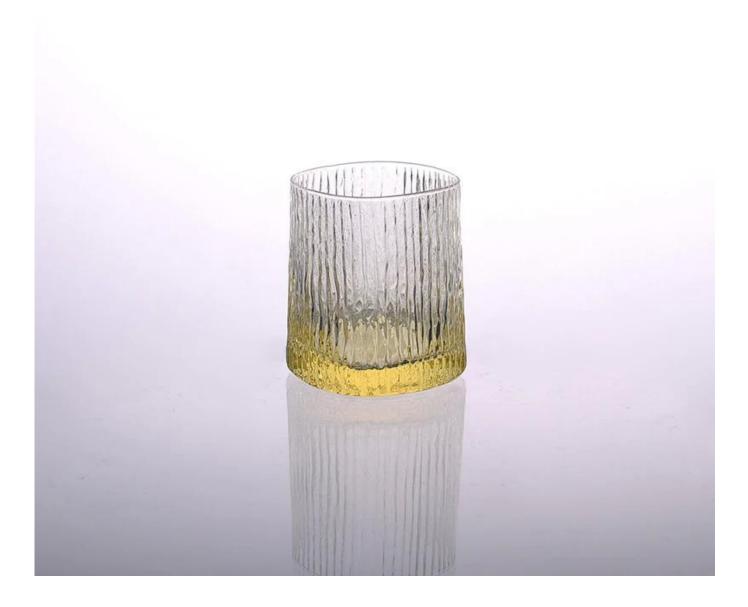

## colored glass candle cup

decoration glass candle holder

clear candlestick glass