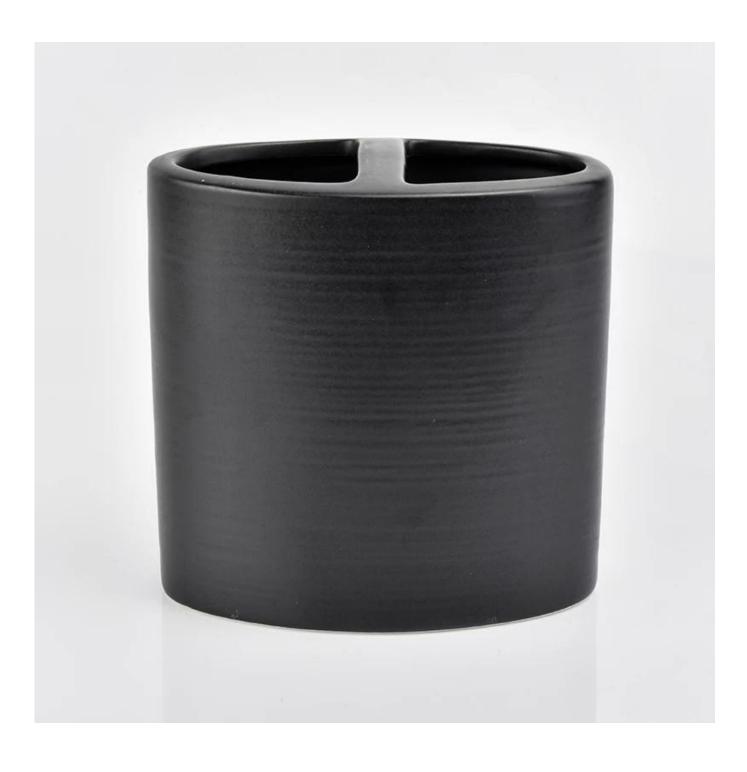

## Solid black bathroom set ceramic toothbrush holder

| Item number.<br>Specification | SGMK18102405-3 Top dia:112mm Bottom dia:63mm Height:111mm                                              |
|-------------------------------|--------------------------------------------------------------------------------------------------------|
| Material                      | Weight:265g ceramic                                                                                    |
| Craft                         | hand made                                                                                              |
| Samples time                  | 5 days if there is a form and size of the ceramic     3 days, if you need a new shape and size ceramic |
| Product Capacity              | 500,000 ~ 1,000,000 pieces per month                                                                   |
| The Features of products      | Solid black color     used for bathroom     It can be different colors pattern and shapes if need      |