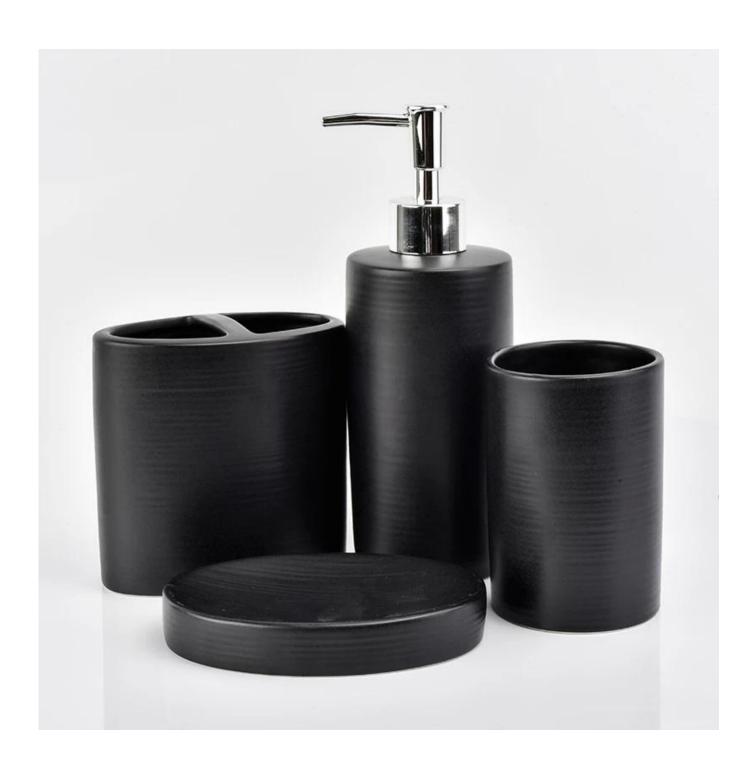

## Solid black bathroom set ceramic toothbrush holder

| Item number.<br>Specification | SGMK18102405-3 Top dia:112mm Bottom dia:63mm Height:111mm                                              |
|-------------------------------|--------------------------------------------------------------------------------------------------------|
| Material                      | Weight:265g ceramic                                                                                    |
| Craft                         | hand made                                                                                              |
| Samples time                  | 5 days if there is a form and size of the ceramic     3 days, if you need a new shape and size ceramic |
| Product Capacity              | 500,000 ~ 1,000,000 pieces per month                                                                   |
| The Features of products      | Solid black color     used for bathroom     It can be different colors pattern and shapes if need      |