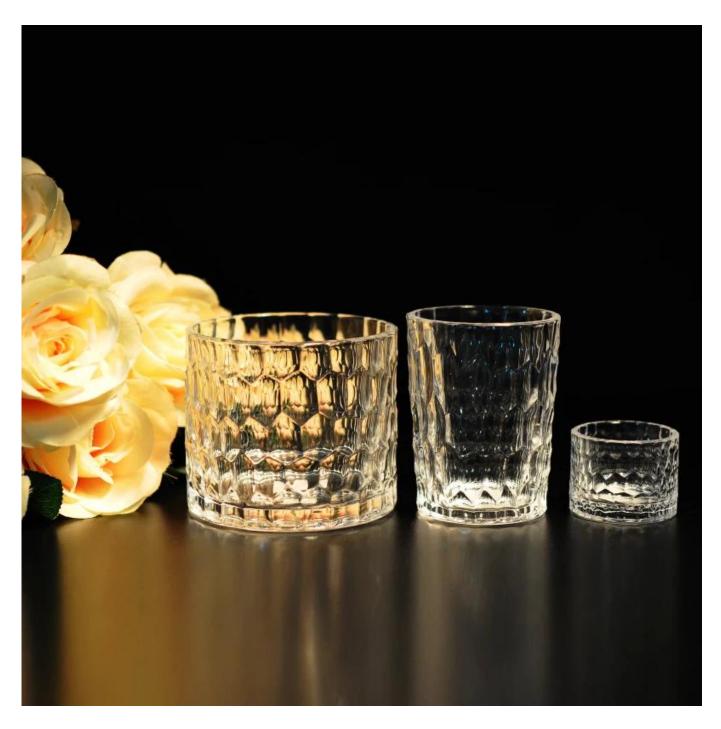

| Product Details   |                                                                                  |
|-------------------|----------------------------------------------------------------------------------|
| Product ID        | SGJD15060508                                                                     |
| Material          | High white material glass                                                        |
| Crafts            | Machine press glass candle jar                                                   |
| Proofing time     | 1. Existing products, sample time 5 days                                         |
|                   | 2. The need to re-mold, sample time 15 days                                      |
| Package           | General packaging, 48 / Carton                                                   |
| Capacity          | 500,000 to 1,000,000 / month                                                     |
| Delivery Time     | 35 days after sample and order confirmation                                      |
| Payment Terms     | T / T 30% down payment, pay the balance due to see a copy of the bill of         |
|                   | lading                                                                           |
| Transport         | Maritime transport, air transport, international express delivery; guests        |
|                   | designated freight forwarding                                                    |
|                   | 1. Machine made <u>Glass candle jar</u>                                          |
|                   | 2. Can be used in hotels, home,bar,etc                                           |
| Product Features  | 3. Environmental material                                                        |
|                   | 4. FDA test, CA65 test                                                           |
|                   | 1. satisfy your different design and size                                        |
|                   | 2. Any color of paint, frosting, electroplating, laser engraving can be done     |
| For you to choose | 3. provide special packaging such as shrink film, color gift box, white gift box |
|                   | 4. We have a dedicated quality control team to control product quality           |
|                   | 5. We have professional production bases and warehouses to ensure delivery       |
|                   |                                                                                  |
|                   |                                                                                  |
|                   |                                                                                  |
|                   |                                                                                  |