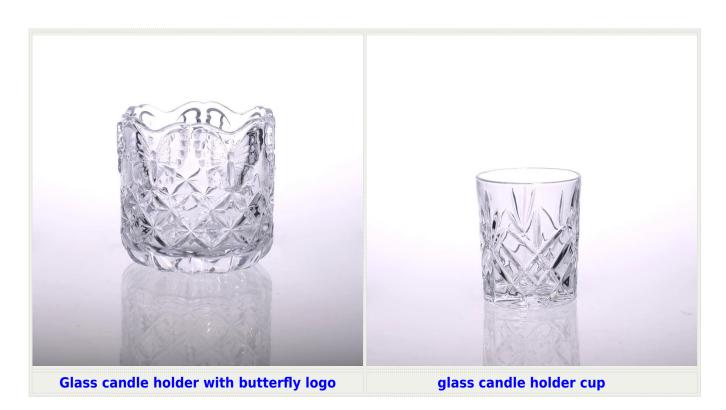

| Product Details   |                                                                                  |
|-------------------|----------------------------------------------------------------------------------|
| Product ID        | SGJD15060508                                                                     |
| Material          | High white material glass                                                        |
| Crafts            | Machine press glass candle jar                                                   |
| Proofing time     | 1. Existing products, sample time 5 days                                         |
|                   | 2. The need to re-mold, sample time 15 days                                      |
| Package           | General packaging, 48 / Carton                                                   |
| Capacity          | 500,000 to 1,000,000 / month                                                     |
| Delivery Time     | 35 days after sample and order confirmation                                      |
| Payment Terms     | T / T 30% down payment, pay the balance due to see a copy of the bill of         |
|                   | lading                                                                           |
| Transport         | Maritime transport, air transport, international express delivery; guests        |
|                   | designated freight forwarding                                                    |
|                   | 1. Machine made <u>Glass candle jar</u>                                          |
|                   | 2. Can be used in hotels, home,bar,etc                                           |
| Product Features  | 3. Environmental material                                                        |
|                   | 4. FDA test, CA65 test                                                           |
|                   | 1. satisfy your different design and size                                        |
|                   | 2. Any color of paint, frosting, electroplating, laser engraving can be done     |
| For you to choose | 3. provide special packaging such as shrink film, color gift box, white gift box |
|                   | 4. We have a dedicated quality control team to control product quality           |
|                   | 5. We have professional production bases and warehouses to ensure delivery       |
|                   |                                                                                  |
|                   |                                                                                  |
|                   |                                                                                  |
|                   |                                                                                  |