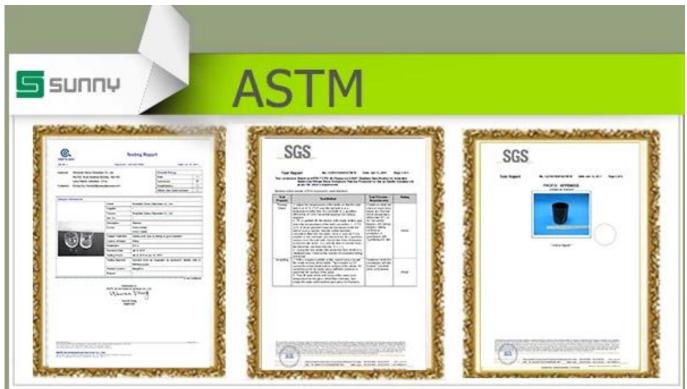

can be done     |
| For you to choose | 3. provide special packaging such as shrink film, color gift box, white gift box |
|                   | 4. We have a dedicated quality control team to control product quality           |
|                   | 5. We have professional production bases and warehouses to ensure delivery       |
|                   |                                                                                  |
|                   |                                                                                  |
|                   |                                                                                  |
|                   |                                                                                  |



























Factory Show









## Instructions:

- 1. Please use this product under adult supervision
- 2. Before use, please clean or disinfect the product with boiling water
- 3. Please do not hold the edge of the cup, bottom bracket or hand grip

## NOTES:

- 1. Do not install too full attention to fluid
- 2. Keep out of children untouchable place

- 3. Avoid dropping, collision4. not be placed in a microwave, oven
- 5. Do not put the product on top of the fire

If you want to know more Candle holders and other glass products, you can visit the following link: http://www.okcandle.com/Or visitFAQ