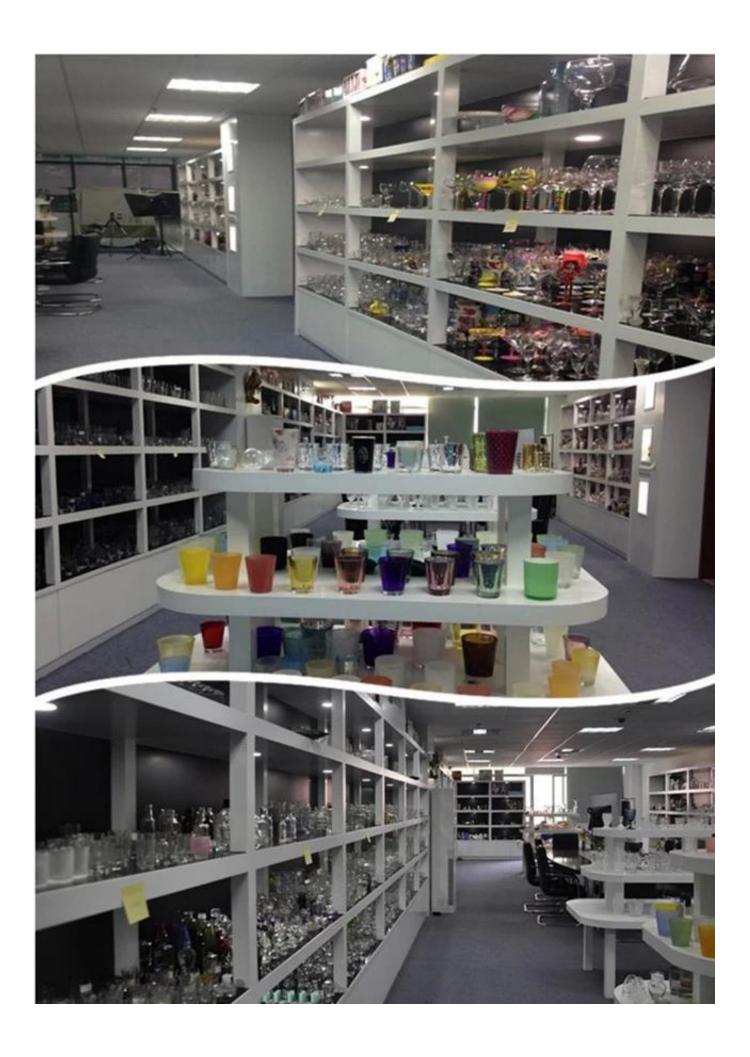

## Small skull head bottle perfume comestic glass container



Small skull head bottle perfume comestic Item name

glass container

SGW0053 Item No.

Top dia: 30mm Size Bottom dia: 70mm Height: 90mm

Capacity/Weight 163 g/1171ml

1 .5 days if at exist shape and size of

Sample time 2. 15 days if need new shape and size of

products

Normal safety packing 24pcs/36pcs/48pcs Packing

etc. per export carton with egg divider

100,000pcs MOQ

Within 35 days after order confirmed Delivery time

30% deposit by T/T in advance, the balance Payment terms

after showing the copy of B/L

1. High quality and competitve prices

2. Meet FDA, SGS,LFGB etc. test

3. Eco-friendly Product feature

4. Widely apply to Wedding, party, home,

bar etc.

5. Machine made















## Office & Sample Room







## Factory Show



## Spray colour









For more information, please visit our website:  $\underline{www.okcandle.com}$