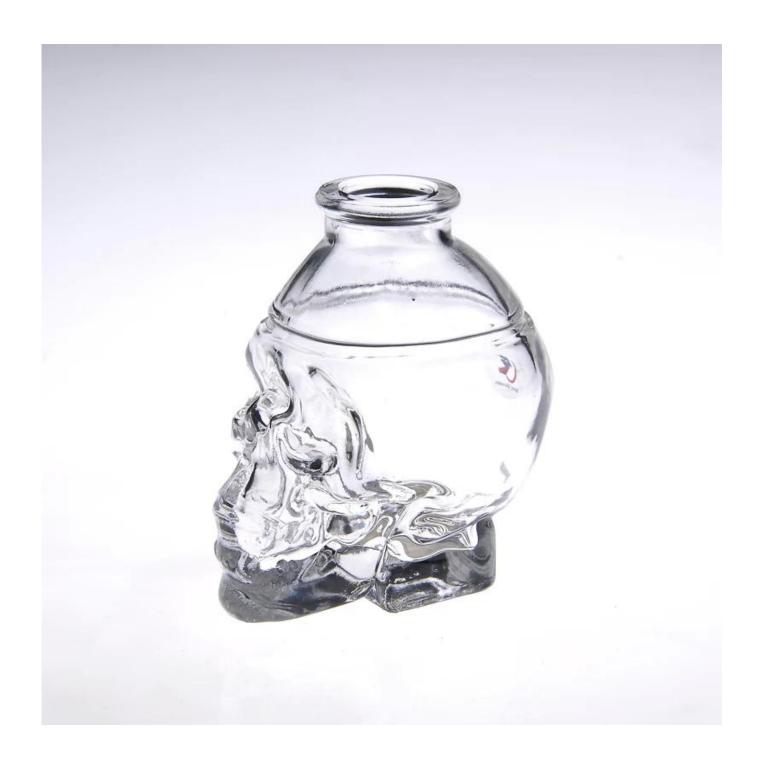

## Small skull head bottle perfume comestic glass container

Small skull head bottle perfume comestic Item name

glass container

SGW0053 Item No.

Top dia: 30mm Size Bottom dia: 70mm Height: 90mm

Capacity/Weight 163 g/1171ml