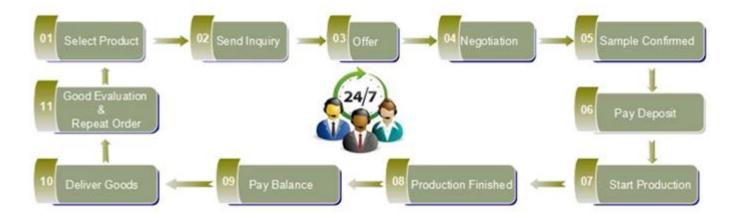

1 .5 days if at exist shape and size of

Sample time 2. 15 days if need new shape and size of

products

Normal safety packing 24pcs/36pcs/48pcs Packing

etc. per export carton with egg divider

100,000pcs MOQ

Within 35 days after order confirmed Delivery time

30% deposit by T/T in advance, the balance Payment terms

after showing the copy of B/L

1. High quality and competitve prices

2. Meet FDA, SGS,LFGB etc. test

3. Eco-friendly Product feature

4. Widely apply to Wedding, party, home,