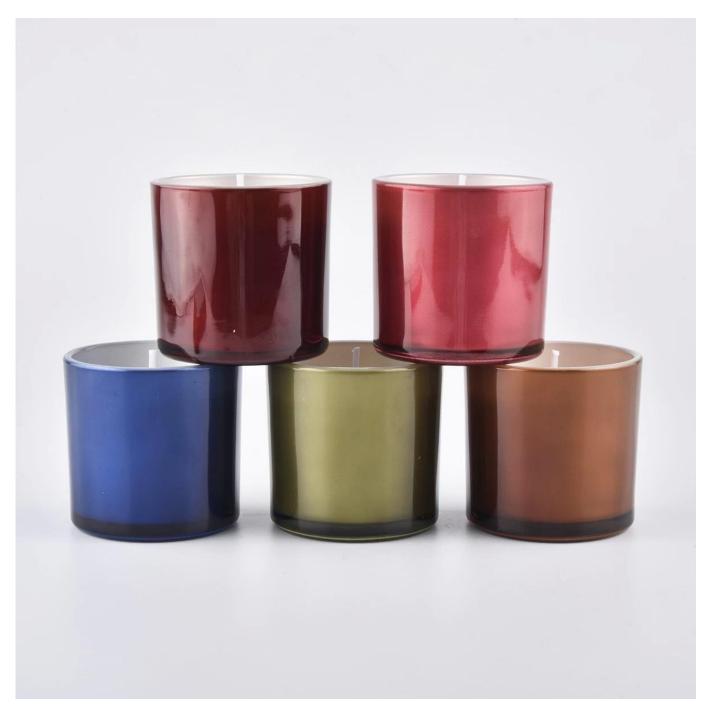

## Small glass candle jars with spraying colors

#### Flexible size design allows your market to grow rapidly

SG-568

Upper diameter: 68 mm Lower diameter: 65 mm

Height: 68mm Weight: 210 g Capacity: 210 ml

MOQ: 3000pcs

Custom designs and different sizes available