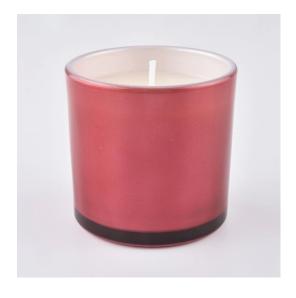

#### Flexible size design allows your market to grow rapidly

SG-568

Upper diameter: 68 mm Lower diameter: 65 mm

Height: 68mm Weight: 210 g Capacity: 210 ml

MOQ: 3000pcs

Custom designs and different sizes available