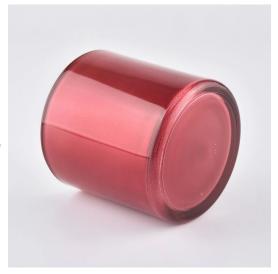

#### Flexible size design allows your market to grow rapidly

SG-568

Upper diameter: 68 mm Lower diameter: 65 mm

Height: 68mm Weight: 210 g Capacity: 210 ml

MOQ: 3000pcs

Custom designs and different sizes available