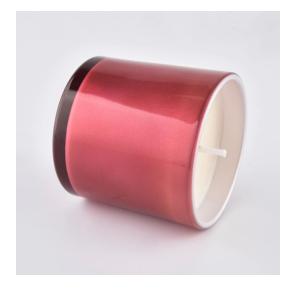

#### Flexible size design allows your market to grow rapidly

SG-568

Upper diameter: 68 mm Lower diameter: 65 mm

Height: 68mm Weight: 210 g Capacity: 210 ml

MOQ: 3000pcs

Custom designs and different sizes available