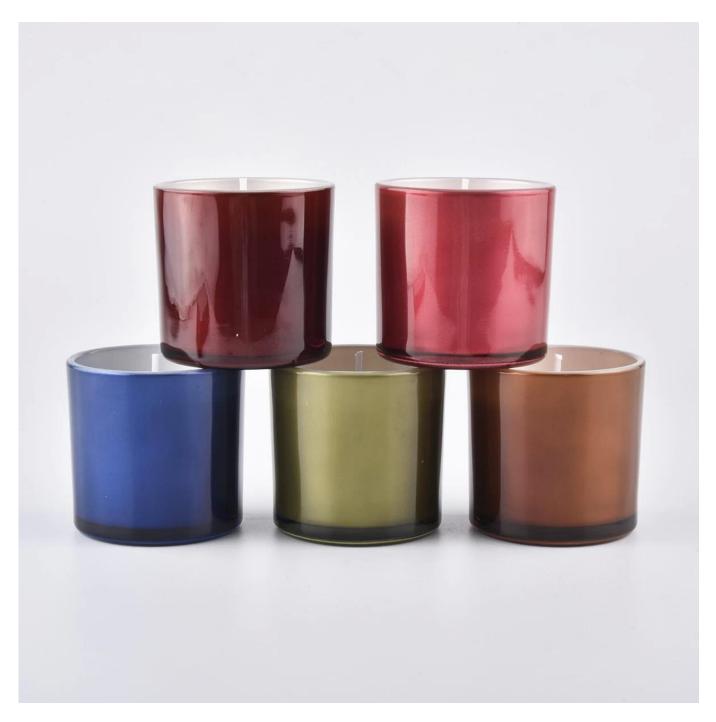

### Small glass candle jar with different colors

#### Flexible size design allows your market to grow rapidly

SG-568 Top dia: 68mm Bottom dia:65mm Height:68mm Weight: 210g Capacity: 210ml

MOQ:3000pcs Custom designs and different sizes available

With our strong support, our customers are growing rapidly, from small labs to industry leaders.