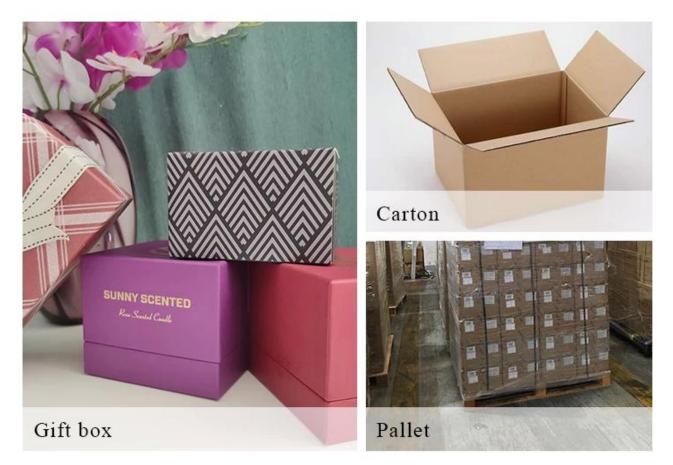

## Packing & Shipping

# PACKING

We have Normal packing, PVC box, Window box, carton box, pallet Color box, White box, ect. of course, we can customize Individual gift box for you.