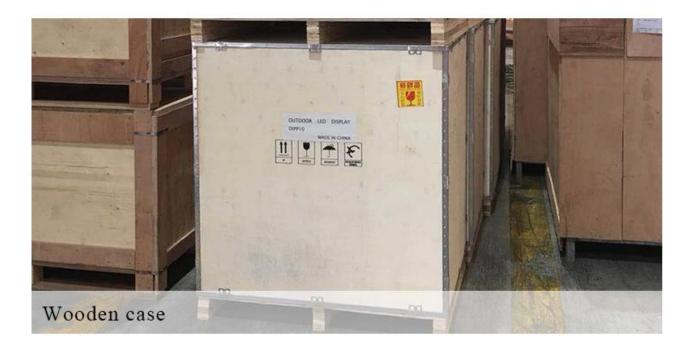

## Packing & Shipping

# PACKING

We have Normal packing, PVC box, Window box, carton box, pallet Color box, White box, ect. of course, we can customize Individual gift box for you.