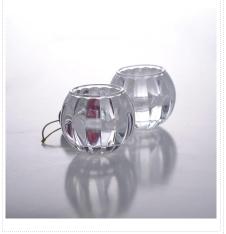

#### **Related products:**

transparent glass candlestick

Wedding candle holder