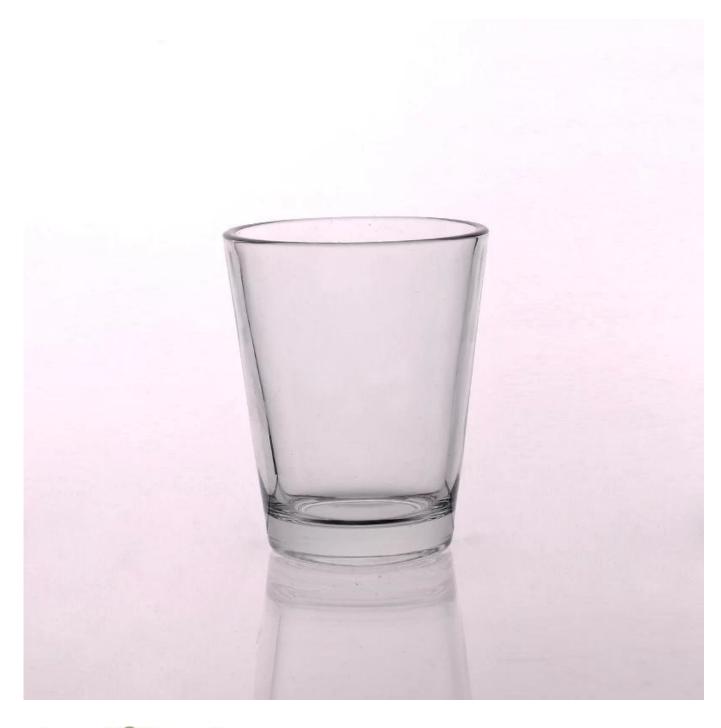

## Small clear tealight glass candle holder

Allon S. C. C.

| Product Details   |                                                                                  |
|-------------------|----------------------------------------------------------------------------------|
| Product ID        | SGJD15052604                                                                     |
| Material          | High white material glass                                                        |
| Crafts            | Machine press glass candle jar                                                   |
| Proofing time     | 1. Existing products, sample time 5 days                                         |
|                   | 2. The need to re-mold, sample time 15 days                                      |
| Package           | General packaging, 48 / Carton                                                   |
| Capacity          | 500,000 to 1,000,000 / month                                                     |
| Delivery Time     | 35 days after sample and order confirmation                                      |
| Payment Terms     | T / T 30% down payment, pay the balance due to see a copy of the bill of         |
|                   | lading                                                                           |
| Transport         | Maritime transport, air transport, international express delivery; guests        |
|                   | designated freight forwarding                                                    |
|                   | 1. Machine press <u>Glass candle jar</u>                                         |
|                   | 2. Can be used in hotels, home,bar,etc                                           |
| Product Features  | 3. Environmental material                                                        |
|                   | 4. ASTM test                                                                     |
|                   | 1. satisfy your different design and size                                        |
| For you to choose | 2. Any color of paint, frosting, electroplating, laser engraving can be done     |
|                   | 3. provide special packaging such as shrink film, color gift box, white gift box |
|                   | 4. We have a dedicated quality control team to control product quality           |
|                   | 5. We have professional production bases and warehouses to ensure delivery       |
|                   |                                                                                  |
|                   |                                                                                  |
|                   |                                                                                  |
|                   |                                                                                  |