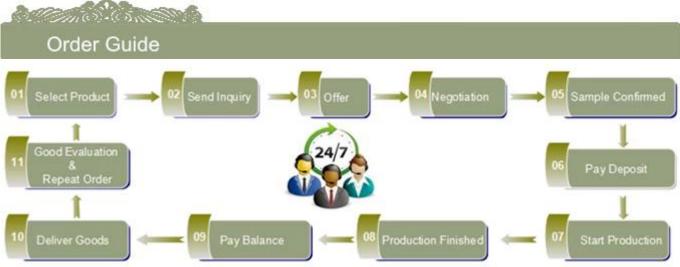

## Small clear tealight glass candle holder

Allon S. C. C.

| Product Details   |                                                                                  |
|-------------------|----------------------------------------------------------------------------------|
| Product ID        | SGJD15052604                                                                     |
| Material          | High white material glass                                                        |
| Crafts            | Machine press glass candle jar                                                   |
| Proofing time     | 1. Existing products, sample time 5 days                                         |
|                   | 2. The need to re-mold, sample time 15 days                                      |
| Package           | General packaging, 48 / Carton                                                   |
| Capacity          | 500,000 to 1,000,000 / month                                                     |
| Delivery Time     | 35 days after sample and order confirmation                                      |
| Payment Terms     | T / T 30% down payment, pay the balance due to see a copy of the bill of         |
|                   | lading                                                                           |
| Transport         | Maritime transport, air transport, international express delivery; guests        |
|                   | designated freight forwarding                                                    |
|                   | 1. Machine press <u>Glass candle jar</u>                                         |
|                   | 2. Can be used in hotels, home,bar,etc                                           |
| Product Features  | 3. Environmental material                                                        |
|                   | 4. ASTM test                                                                     |
|                   | 1. satisfy your different design and size                                        |
| For you to choose | 2. Any color of paint, frosting, electroplating, laser engraving can be done     |
|                   | 3. provide special packaging such as shrink film, color gift box, white gift box |
|                   | 4. We have a dedicated quality control team to control product quality           |
|                   | 5. We have professional production bases and warehouses to ensure delivery       |
|                   |                                                                                  |
|                   |                                                                                  |
|                   |                                                                                  |
|                   |                                                                                  |