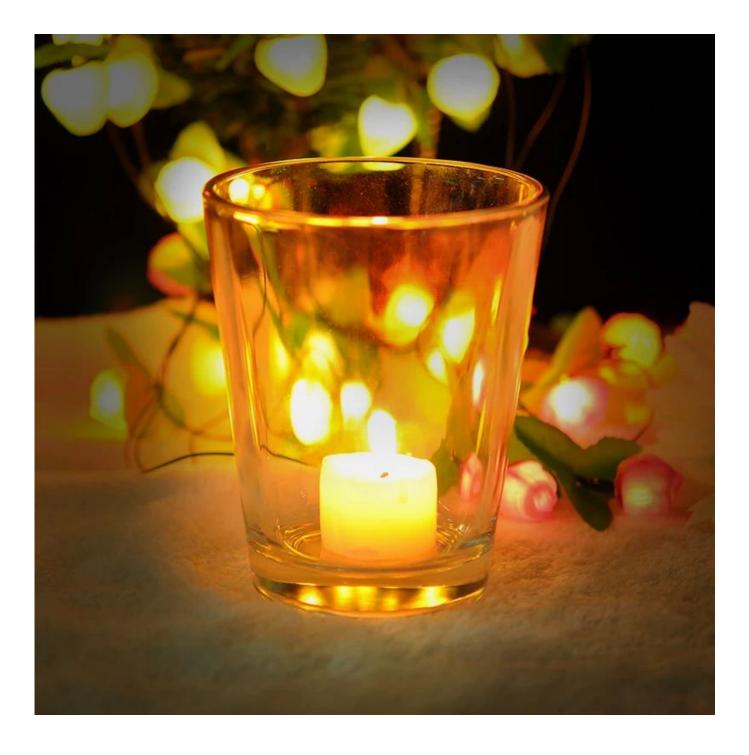

## Small clear tealight glass candle holder

Allon S. C. C.

| Product Details   |                                                                                  |
|-------------------|----------------------------------------------------------------------------------|
| Product ID        | SGJD15052604                                                                     |
| Material          | High white material glass                                                        |
| Crafts            | Machine press glass candle jar                                                   |
| Proofing time     | 1. Existing products, sample time 5 days                                         |
|                   | 2. The need to re-mold, sample time 15 days                                      |
| Package           | General packaging, 48 / Carton                                                   |
| Capacity          | 500,000 to 1,000,000 / month                                                     |
| Delivery Time     | 35 days after sample and order confirmation                                      |
| Payment Terms     | T / T 30% down payment, pay the balance due to see a copy of the bill of         |
|                   | lading                                                                           |
| Transport         | Maritime transport, air transport, international express delivery; guests        |
|                   | designated freight forwarding                                                    |
|                   | 1. Machine press <u>Glass candle jar</u>                                         |
|                   | 2. Can be used in hotels, home,bar,etc                                           |
| Product Features  | 3. Environmental material                                                        |
|                   | 4. ASTM test                                                                     |
|                   | 1. satisfy your different design and size                                        |
| For you to choose | 2. Any color of paint, frosting, electroplating, laser engraving can be done     |
|                   | 3. provide special packaging such as shrink film, color gift box, white gift box |
|                   | 4. We have a dedicated quality control team to control product quality           |
|                   | 5. We have professional production bases and warehouses to ensure delivery       |
|                   |                                                                                  |
|                   |                                                                                  |
|                   |                                                                                  |
|                   |                                                                                  |