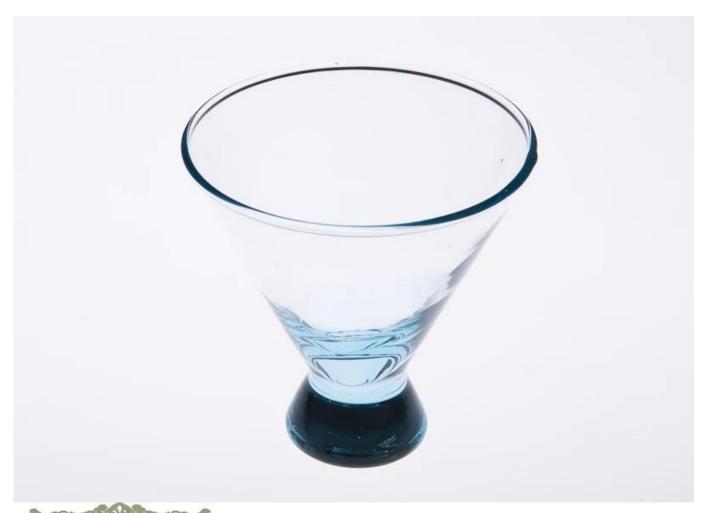

## **Small Coloured Decorative Glass Candle Jar**

| Product Details   |                                                                                                                                                                                                                                                                                                                                                                                                    |
|-------------------|----------------------------------------------------------------------------------------------------------------------------------------------------------------------------------------------------------------------------------------------------------------------------------------------------------------------------------------------------------------------------------------------------|
| Product ID        | SGH7020                                                                                                                                                                                                                                                                                                                                                                                            |
| Material          | High white glass&painted                                                                                                                                                                                                                                                                                                                                                                           |
| Crafts            | Hand made glass candle jar                                                                                                                                                                                                                                                                                                                                                                         |
| Proofing time     | Existing products, sample time 5 days     It we need to re-mold, sample time 15 days                                                                                                                                                                                                                                                                                                               |
| Package           | General packaging, 24/ Carton                                                                                                                                                                                                                                                                                                                                                                      |
| Capacity          | 500,000 to 1,000,000 / month                                                                                                                                                                                                                                                                                                                                                                       |
| Delivery Time     | 35 days after sample and order confirmation                                                                                                                                                                                                                                                                                                                                                        |
| Payment Terms     | T / T 30% down payment, pay the balance due to see a copy of the bill of lading                                                                                                                                                                                                                                                                                                                    |
| Transport         | Maritime transport, air transport, international express delivery; guests designated freight forwarding                                                                                                                                                                                                                                                                                            |
| Product Features  | 1. Hand made <u>candle holders</u> 2. Can be used in hotels, home,bar,etc 3. Environmental material 4. FDA test, CA65 test                                                                                                                                                                                                                                                                         |
| For you to choose | <ol> <li>satisfy your different design and size</li> <li>Any color of paint, frosting, electroplating, laser engraving can be done</li> <li>provide special packaging such as shrink film, color gift box, white gift box</li> <li>We have a dedicated quality control team to control product quality</li> <li>We have professional production bases and warehouses to ensure delivery</li> </ol> |