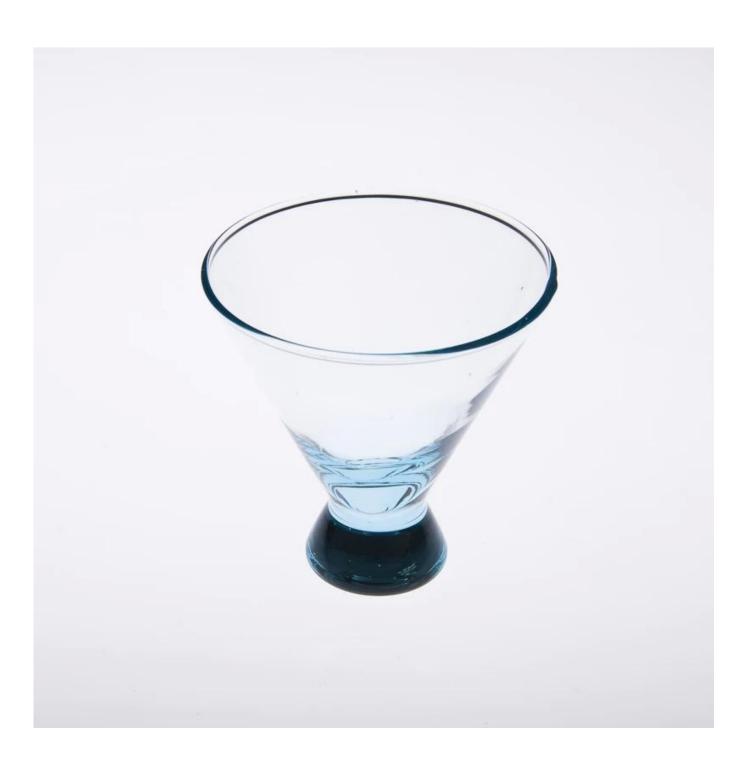

## **Small Coloured Decorative Glass Candle Jar**

| Product Details   |                                                                                                                                                                                                                                                                                                                                                                                                    |
|-------------------|----------------------------------------------------------------------------------------------------------------------------------------------------------------------------------------------------------------------------------------------------------------------------------------------------------------------------------------------------------------------------------------------------|
| Product ID        | SGH7020                                                                                                                                                                                                                                                                                                                                                                                            |
| Material          | High white glass&painted                                                                                                                                                                                                                                                                                                                                                                           |
| Crafts            | Hand made glass candle jar                                                                                                                                                                                                                                                                                                                                                                         |
| Proofing time     | Existing products, sample time 5 days     It we need to re-mold, sample time 15 days                                                                                                                                                                                                                                                                                                               |
| Package           | General packaging, 24/ Carton                                                                                                                                                                                                                                                                                                                                                                      |
| Capacity          | 500,000 to 1,000,000 / month                                                                                                                                                                                                                                                                                                                                                                       |
| Delivery Time     | 35 days after sample and order confirmation                                                                                                                                                                                                                                                                                                                                                        |
| Payment Terms     | T / T 30% down payment, pay the balance due to see a copy of the bill of lading                                                                                                                                                                                                                                                                                                                    |
| Transport         | Maritime transport, air transport, international express delivery; guests designated freight forwarding                                                                                                                                                                                                                                                                                            |
| Product Features  | 1. Hand made <u>candle holders</u> 2. Can be used in hotels, home,bar,etc 3. Environmental material 4. FDA test, CA65 test                                                                                                                                                                                                                                                                         |
| For you to choose | <ol> <li>satisfy your different design and size</li> <li>Any color of paint, frosting, electroplating, laser engraving can be done</li> <li>provide special packaging such as shrink film, color gift box, white gift box</li> <li>We have a dedicated quality control team to control product quality</li> <li>We have professional production bases and warehouses to ensure delivery</li> </ol> |