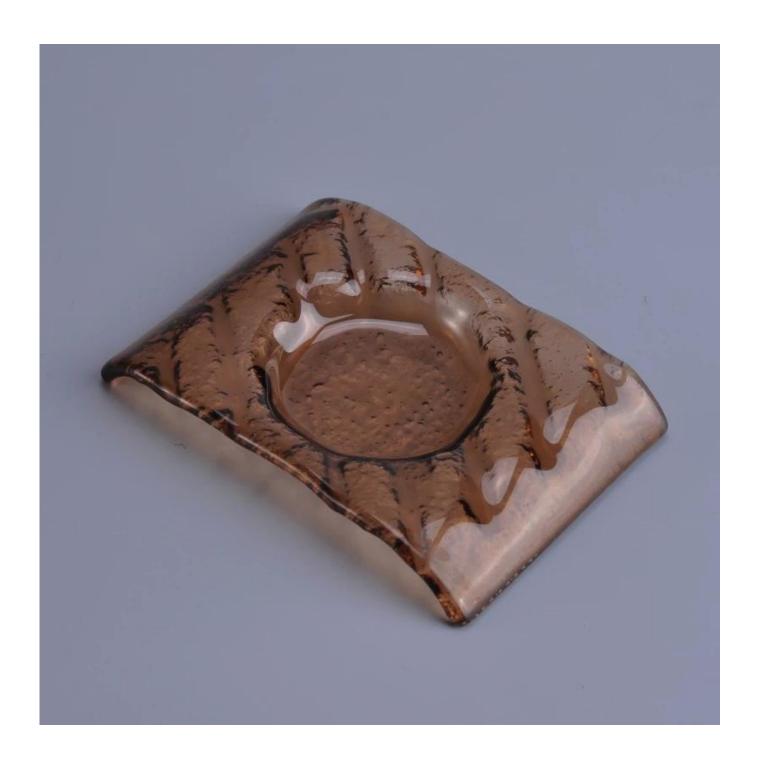

## **Small Amber Glass Sauce Plate Dish**

| Product Details         |                                                                                                                                                                                   |
|-------------------------|-----------------------------------------------------------------------------------------------------------------------------------------------------------------------------------|
| Item number.            | SGQXD16082905                                                                                                                                                                     |
| Material                | Glass                                                                                                                                                                             |
| Craft & Deep processing | Hot bending                                                                                                                                                                       |
| Sample time             | <ol> <li>5 days if there is existing stock of this design.</li> <li>10 days, if you need a new design or size.</li> </ol>                                                         |
| Cautions                | Please put it in the place where children can not reach.     Avoid dropping, Collision and strong impact.     To prevent it from cracking, do not put it over open fire directly. |
| The Features            | 1. High quality_glass plate. 2. Eco-friendly. 3. Pass FDA test, IS09001: 2008 4. Available for microwave oven.                                                                    |

## **Descriptions**

- 1. Amber color make it look luxury.
- 2. Used as small container for many kind of sauce.
- 3. Unique single round concaves designs.