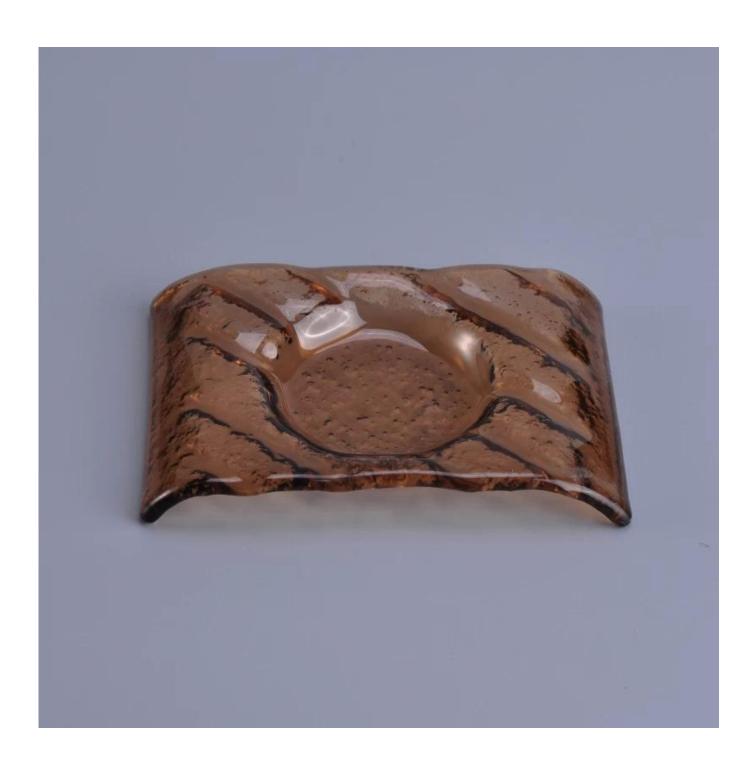

## **Small Amber Glass Sauce Plate Dish**

| Product Details         |                                                                                                                                                                                   |
|-------------------------|-----------------------------------------------------------------------------------------------------------------------------------------------------------------------------------|
| Item number.            | SGQXD16082905                                                                                                                                                                     |
| Material                | Glass                                                                                                                                                                             |
| Craft & Deep processing | Hot bending                                                                                                                                                                       |
| Sample time             | <ol> <li>5 days if there is existing stock of this design.</li> <li>10 days, if you need a new design or size.</li> </ol>                                                         |
| Cautions                | Please put it in the place where children can not reach.     Avoid dropping, Collision and strong impact.     To prevent it from cracking, do not put it over open fire directly. |
| The Features            | 1. High quality_glass plate. 2. Eco-friendly. 3. Pass FDA test, IS09001: 2008 4. Available for microwave oven.                                                                    |

## **Descriptions**

- 1. Amber color make it look luxury.
- 2. Used as small container for many kind of sauce.
- 3. Unique single round concaves designs.