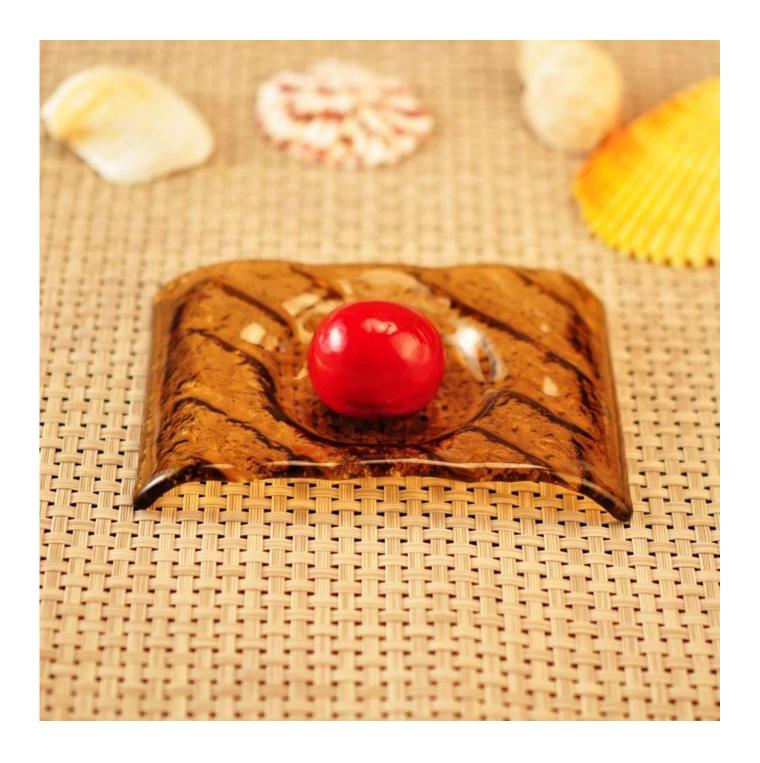

## **Small Amber Glass Sauce Plate Dish**

| Product Details         |                                                                                                                                                                                   |
|-------------------------|-----------------------------------------------------------------------------------------------------------------------------------------------------------------------------------|
| Item number.            | SGQXD16082905                                                                                                                                                                     |
| Material                | Glass                                                                                                                                                                             |
| Craft & Deep processing | Hot bending                                                                                                                                                                       |
| Sample time             | <ol> <li>5 days if there is existing stock of this design.</li> <li>10 days, if you need a new design or size.</li> </ol>                                                         |
| Cautions                | Please put it in the place where children can not reach.     Avoid dropping, Collision and strong impact.     To prevent it from cracking, do not put it over open fire directly. |
| The Features            | 1. High quality_glass plate. 2. Eco-friendly. 3. Pass FDA test, IS09001: 2008 4. Available for microwave oven.                                                                    |

## **Descriptions**

- 1. Amber color make it look luxury.
- 2. Used as small container for many kind of sauce.
- 3. Unique single round concaves designs.