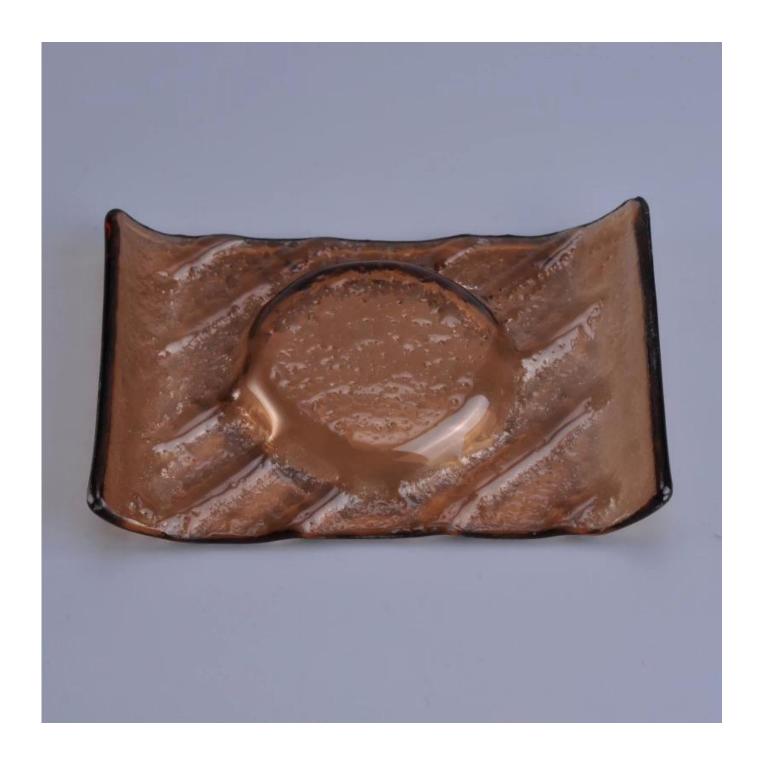

## **Small Amber Glass Sauce Plate Dish**

| Product Details         |                                                                                                                                                                                   |
|-------------------------|-----------------------------------------------------------------------------------------------------------------------------------------------------------------------------------|
| Item number.            | SGQXD16082905                                                                                                                                                                     |
| Material                | Glass                                                                                                                                                                             |
| Craft & Deep processing | Hot bending                                                                                                                                                                       |
| Sample time             | <ol> <li>5 days if there is existing stock of this design.</li> <li>10 days, if you need a new design or size.</li> </ol>                                                         |
| Cautions                | Please put it in the place where children can not reach.     Avoid dropping, Collision and strong impact.     To prevent it from cracking, do not put it over open fire directly. |
| The Features            | 1. High quality_glass plate. 2. Eco-friendly. 3. Pass FDA test, IS09001: 2008 4. Available for microwave oven.                                                                    |

## **Descriptions**

- 1. Amber color make it look luxury.
- 2. Used as small container for many kind of sauce.
- 3. Unique single round concaves designs.