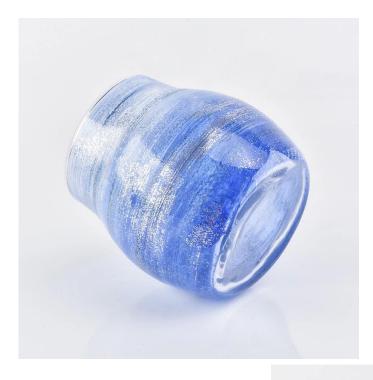

# **Sky Color Hand Blown Glass Candle Jars**

Sunny Glassware not only makes OEM/ODM orders, but also helps many brands start with product concepts.

export to over 30 countries and regions

#### Flexible size design can quickly expand your market

Item No.:SGLYP18122710 Top dia:77.2mm Bottom dia: 78mm Max dia:100mm Height: 102mm Weight:203g Capacity: 500ml

We turn your ideas into creative fragrance products and sell them in the local market.