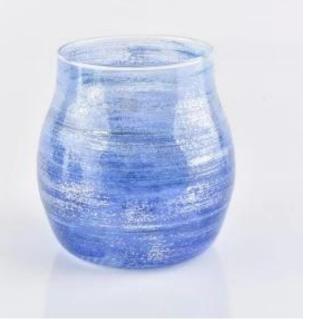

# **Sky Color Hand Blown Glass Candle Jars**

Sunny Glassware not only makes OEM/ODM orders, but also helps many brands start with product concepts.

export to over 30 countries and regions

#### Flexible size design can quickly expand your market

Item No.:SGLYP18122710 Top dia:77.2mm Bottom dia: 78mm Max dia:100mm Height: 102mm Weight:203g Capacity: 500ml

We turn your ideas into creative fragrance products and sell them in the local market.