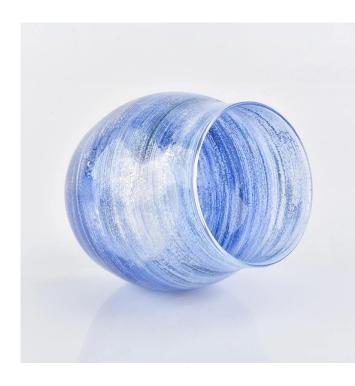

# **Sky Color Hand Blown Glass Candle Jars**

Sunny Glassware not only makes OEM/ODM orders, but also helps many brands start with product concepts.

export to over 30 countries and regions

#### Flexible size design can quickly expand your market

Item No.:SGLYP18122710 Top dia:77.2mm Bottom dia: 78mm Max dia:100mm Height: 102mm Weight:203g Capacity: 500ml

We turn your ideas into creative fragrance products and sell them in the local market.