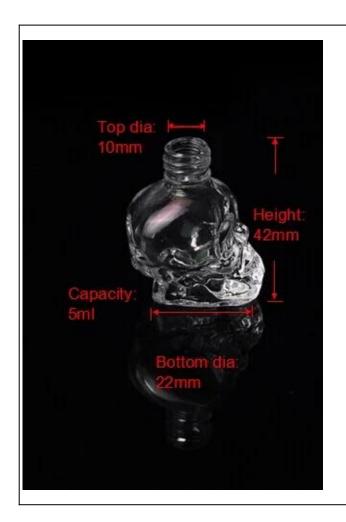

## Skull head glass perfume bottle

| Item name       | Skull head glass perfume bottle                                                                                                                    |
|-----------------|----------------------------------------------------------------------------------------------------------------------------------------------------|
| Item No.        | SGJN15111107                                                                                                                                       |
| Size            | T:10mm*B:22mm*H:42mm                                                                                                                               |
| Capacity/Weight | 27g/5ml                                                                                                                                            |
| Sample time     | 1.5 days if at exist shape and size of products 2.15 days if need new shape and size of products                                                   |
| Packing         | Normal safety packing<br>24pcs/36pcs/48pcs etc. per<br>export carton with egg divider                                                              |
| MOQ             | 100,000pcs                                                                                                                                         |
| Delivery time   | Within 35 days after order confirmed                                                                                                               |
| Payment terms   | 30% deposit by T/T in advance,<br>the balance after showing the<br>copy of B/L                                                                     |
| Product feature | 1.High quality and competitve prices 2.Meet FDA, SGS,LFGB etc. test 3.Eco-friendly 4.Widely apply to Wedding, party, home, bar etc. 5.Machine made |