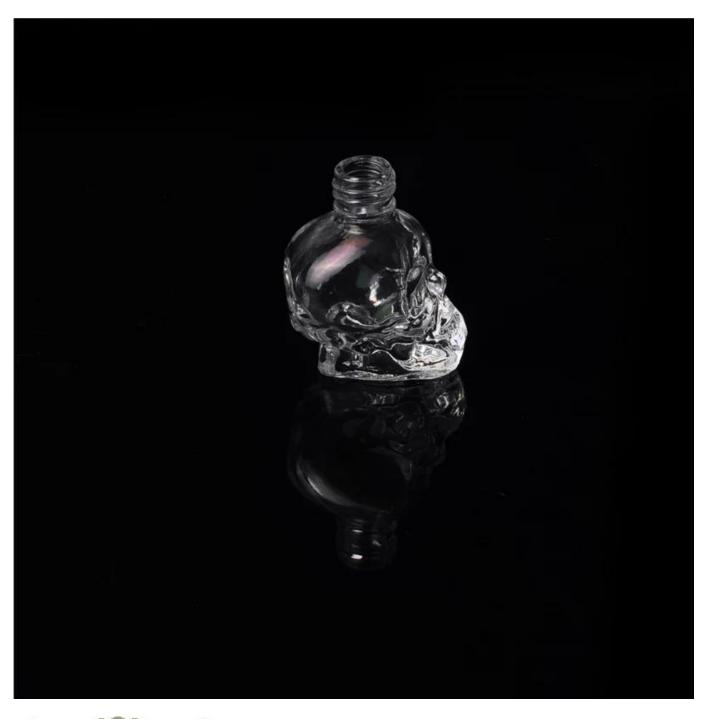

## Skull head glass perfume bottle

| Item name       | Skull head glass perfume bottle                                                                                                                    |
|-----------------|----------------------------------------------------------------------------------------------------------------------------------------------------|
| Item No.        | SGJN15111107                                                                                                                                       |
| Size            | T:10mm*B:22mm*H:42mm                                                                                                                               |
| Capacity/Weight | 27g/5ml                                                                                                                                            |
| Sample time     | 1.5 days if at exist shape and size of products 2.15 days if need new shape and size of products                                                   |
| Packing         | Normal safety packing<br>24pcs/36pcs/48pcs etc. per<br>export carton with egg divider                                                              |
| MOQ             | 100,000pcs                                                                                                                                         |
| Delivery time   | Within 35 days after order confirmed                                                                                                               |
| Payment terms   | 30% deposit by T/T in advance,<br>the balance after showing the<br>copy of B/L                                                                     |
| Product feature | 1.High quality and competitve prices 2.Meet FDA, SGS,LFGB etc. test 3.Eco-friendly 4.Widely apply to Wedding, party, home, bar etc. 5.Machine made |