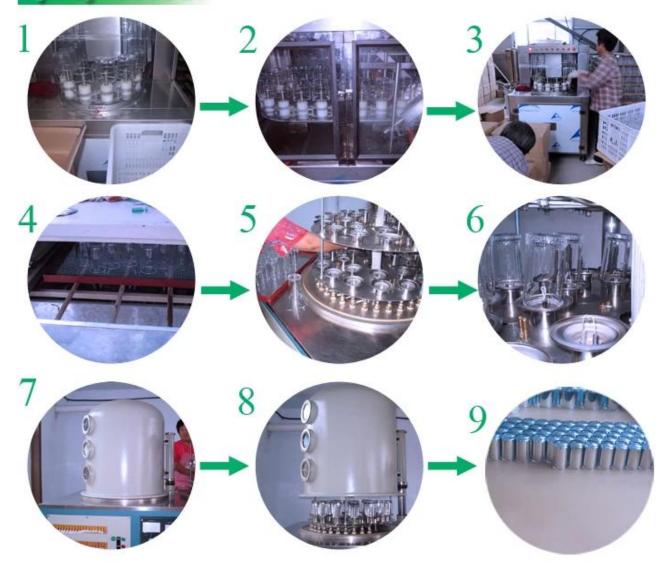

|
| MOQ             | 100,000pcs                                                                                                                                         |
| Delivery time   | Within 35 days after order confirmed                                                                                                               |
| Payment terms   | 30% deposit by T/T in advance,<br>the balance after showing the<br>copy of B/L                                                                     |
| Product feature | 1.High quality and competitve prices 2.Meet FDA, SGS,LFGB etc. test 3.Eco-friendly 4.Widely apply to Wedding, party, home, bar etc. 5.Machine made |































## Factory Show



## Spray colour









For more information, please visit our website:  $\underline{www.okcandle.com}$