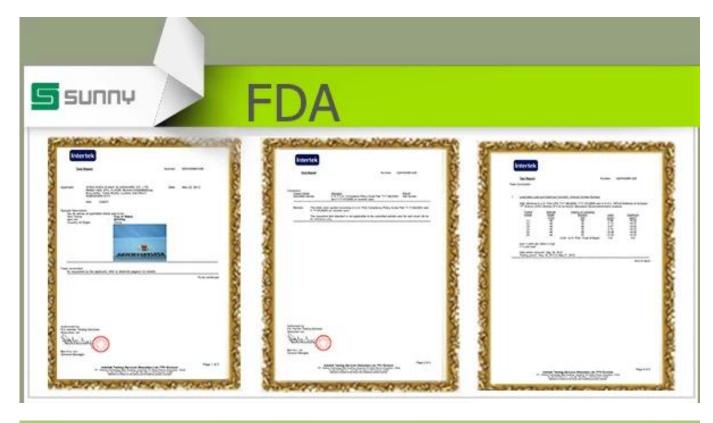

## Skull head glass perfume bottle

| Item name       | Skull head glass perfume bottle                                                                                                                    |
|-----------------|----------------------------------------------------------------------------------------------------------------------------------------------------|
| Item No.        | SGJN15111107                                                                                                                                       |
| Size            | T:10mm*B:22mm*H:42mm                                                                                                                               |
| Capacity/Weight | 27g/5ml                                                                                                                                            |
| Sample time     | 1.5 days if at exist shape and size of products 2.15 days if need new shape and size of products                                                   |
| Packing         | Normal safety packing<br>24pcs/36pcs/48pcs etc. per<br>export carton with egg divider                                                              |
| MOQ             | 100,000pcs                                                                                                                                         |
| Delivery time   | Within 35 days after order confirmed                                                                                                               |
| Payment terms   | 30% deposit by T/T in advance,<br>the balance after showing the<br>copy of B/L                                                                     |
| Product feature | 1.High quality and competitve prices 2.Meet FDA, SGS,LFGB etc. test 3.Eco-friendly 4.Widely apply to Wedding, party, home, bar etc. 5.Machine made |