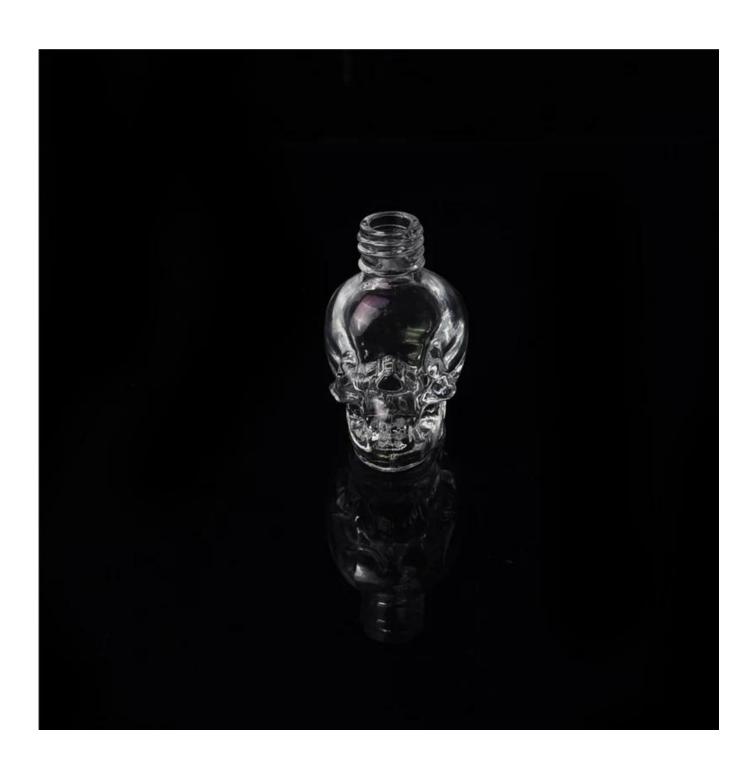

## Skull head glass perfume bottle

| Item name       | Skull head glass perfume bottle                                                                                                                    |
|-----------------|----------------------------------------------------------------------------------------------------------------------------------------------------|
| Item No.        | SGJN15111107                                                                                                                                       |
| Size            | T:10mm*B:22mm*H:42mm                                                                                                                               |
| Capacity/Weight | 27g/5ml                                                                                                                                            |
| Sample time     | 1.5 days if at exist shape and size of products 2.15 days if need new shape and size of products                                                   |
| Packing         | Normal safety packing<br>24pcs/36pcs/48pcs etc. per<br>export carton with egg divider                                                              |
| MOQ             | 100,000pcs                                                                                                                                         |
| Delivery time   | Within 35 days after order confirmed                                                                                                               |
| Payment terms   | 30% deposit by T/T in advance,<br>the balance after showing the<br>copy of B/L                                                                     |
| Product feature | 1.High quality and competitve prices 2.Meet FDA, SGS,LFGB etc. test 3.Eco-friendly 4.Widely apply to Wedding, party, home, bar etc. 5.Machine made |