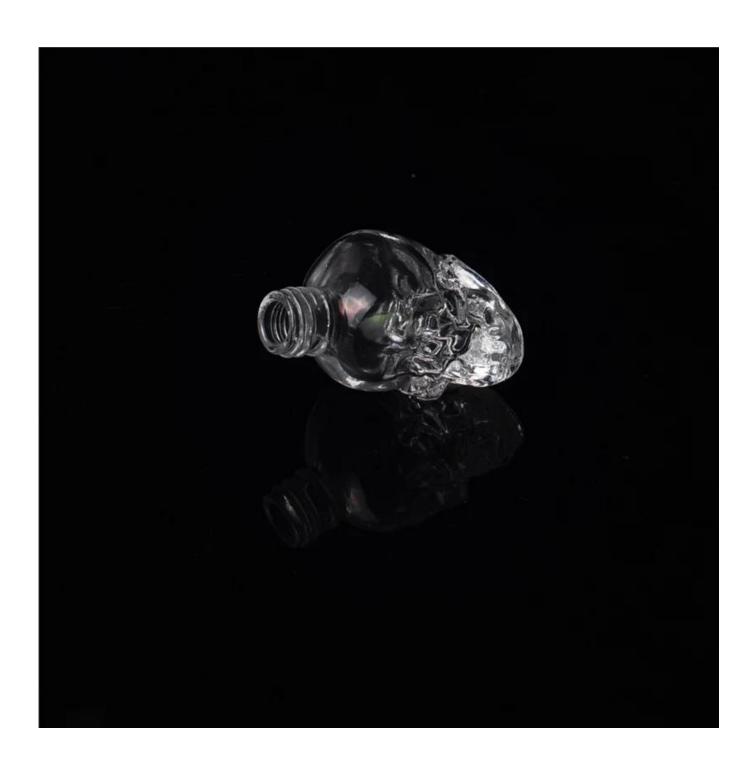

## Skull head glass perfume bottle

| Item name       | Skull head glass perfume bottle                                                                                                                    |
|-----------------|----------------------------------------------------------------------------------------------------------------------------------------------------|
| Item No.        | SGJN15111107                                                                                                                                       |
| Size            | T:10mm*B:22mm*H:42mm                                                                                                                               |
| Capacity/Weight | 27g/5ml                                                                                                                                            |
| Sample time     | 1.5 days if at exist shape and size of products 2.15 days if need new shape and size of products                                                   |
| Packing         | Normal safety packing<br>24pcs/36pcs/48pcs etc. per<br>export carton with egg divider                                                              |
| MOQ             | 100,000pcs                                                                                                                                         |
| Delivery time   | Within 35 days after order confirmed                                                                                                               |
| Payment terms   | 30% deposit by T/T in advance,<br>the balance after showing the<br>copy of B/L                                                                     |
| Product feature | 1.High quality and competitve prices 2.Meet FDA, SGS,LFGB etc. test 3.Eco-friendly 4.Widely apply to Wedding, party, home, bar etc. 5.Machine made |