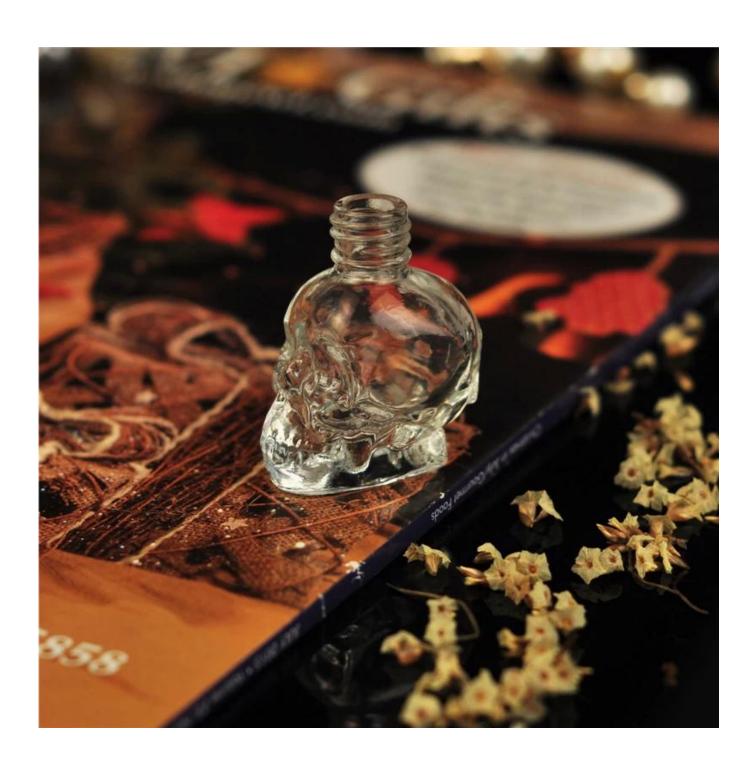

## Skull head glass perfume bottle

| Item name       | Skull head glass perfume bottle                                                                                                                    |
|-----------------|----------------------------------------------------------------------------------------------------------------------------------------------------|
| Item No.        | SGJN15111107                                                                                                                                       |
| Size            | T:10mm*B:22mm*H:42mm                                                                                                                               |
| Capacity/Weight | 27g/5ml                                                                                                                                            |
| Sample time     | 1.5 days if at exist shape and size of products 2.15 days if need new shape and size of products                                                   |
| Packing         | Normal safety packing<br>24pcs/36pcs/48pcs etc. per<br>export carton with egg divider                                                              |
| MOQ             | 100,000pcs                                                                                                                                         |
| Delivery time   | Within 35 days after order confirmed                                                                                                               |
| Payment terms   | 30% deposit by T/T in advance,<br>the balance after showing the<br>copy of B/L                                                                     |
| Product feature | 1.High quality and competitve prices 2.Meet FDA, SGS,LFGB etc. test 3.Eco-friendly 4.Widely apply to Wedding, party, home, bar etc. 5.Machine made |