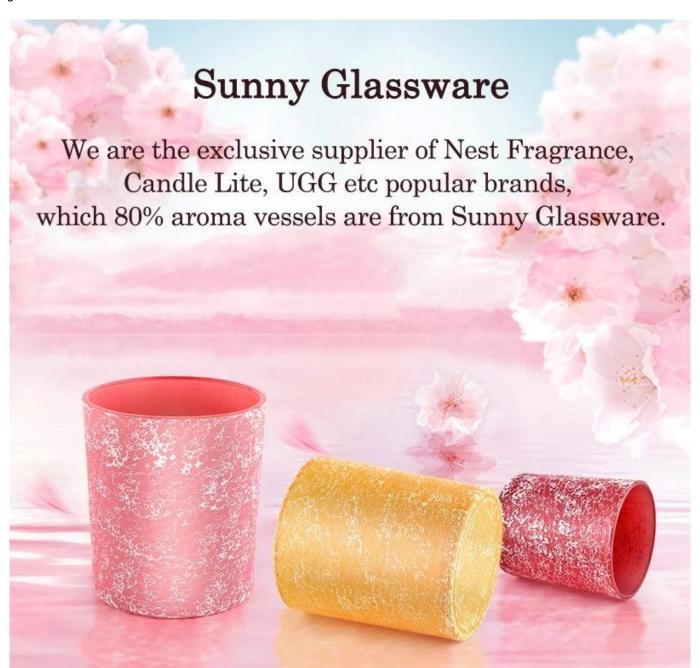

### **Product Pictures**

This ceramic candle jar features a unique design that embodies modern simplicity.

With a vertical body and an inverted trapezoid base, its shape breaks from tradition, offering a distinctive visual impact.

Three refined colors blend seamlessly, creating a harmonious yet vibrant contrast, giving the jar depth and richness. The surface is adorned with subtle lines and sesame dot patterns, adding texture that enhances both the visual and tactile experience.

Whether lit to cast a warm glow or displayed as a decor piece, this candle jar brings elegance and personality to any space, making it a vibrant addition to modern home decor.