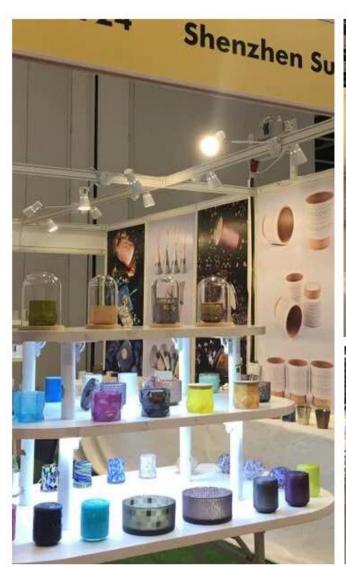

### **Product Pictures**

This ceramic candle jar features a unique design that embodies modern simplicity.

With a vertical body and an inverted trapezoid base, its shape breaks from tradition, offering a distinctive visual impact.

Three refined colors blend seamlessly, creating a harmonious yet vibrant contrast, giving the jar depth and richness. The surface is adorned with subtle lines and sesame dot patterns, adding texture that enhances both the visual and tactile experience.

Whether lit to cast a warm glow or displayed as a decor piece, this candle jar brings elegance and personality to any space, making it a vibrant addition to modern home decor.