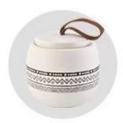

### **Product Pictures**

This ceramic candle jar features a unique design that embodies modern simplicity.

With a vertical body and an inverted trapezoid base, its shape breaks from tradition, offering a distinctive visual impact.

Three refined colors blend seamlessly, creating a harmonious yet vibrant contrast, giving the jar depth and richness. The surface is adorned with subtle lines and sesame dot patterns, adding texture that enhances both the visual and tactile experience.

Whether lit to cast a warm glow or displayed as a decor piece, this candle jar brings elegance and personality to any space, making it a vibrant addition to modern home decor.