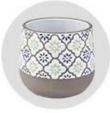

### **Product Pictures**

This ceramic candle jar features a unique design that embodies modern simplicity.

With a vertical body and an inverted trapezoid base, its shape breaks from tradition, offering a distinctive visual impact.

Three refined colors blend seamlessly, creating a harmonious yet vibrant contrast, giving the jar depth and richness. The surface is adorned with subtle lines and sesame dot patterns, adding texture that enhances both the visual and tactile experience.

Whether lit to cast a warm glow or displayed as a decor piece, this candle jar brings elegance and personality to any space, making it a vibrant addition to modern home decor.