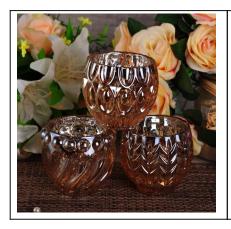

# Simple style green machine made glass candle jar

| Product Details   |                                                                                  |
|-------------------|----------------------------------------------------------------------------------|
|                   |                                                                                  |
| Material          | High white material glass                                                        |
| Crafts            | Machine press glass candle jar                                                   |
| Proofing time     | 1. Existing products, sample time 5 days                                         |
|                   | 2. If need to re-mold, sample time 15 days                                       |
| Package           | General packaging, 48 / Carton                                                   |
| Capacity          | 500,000 to 1,000,000 / month                                                     |
| Delivery Time     | 35 days after sample and order confirmation                                      |
| Payment Terms     | T / T 30% down payment, pay the balance due to see a copy of the bill of         |
|                   | lading                                                                           |
| Transport         | Maritime transport, air transport, international express delivery; guests        |
|                   | designated freight forwarding                                                    |
|                   | 1. Machine made <u>candle holders</u>                                            |
|                   | 2. Can be used in hotels, home,bar,etc                                           |
| Product Features  | 3. Environmental material                                                        |
|                   | 4. FDA test, CA65 test                                                           |
|                   | 1. satisfy your different design and size                                        |
|                   | 2. Any color of paint, frosting, electroplating, laser engraving can be done     |
| For you to choose | 3. provide special packaging such as shrink film, color gift box, white gift box |
|                   | 4. We have a dedicated quality control team to control product quality           |
|                   | 5. We have professional production bases and warehouses to ensure delivery       |