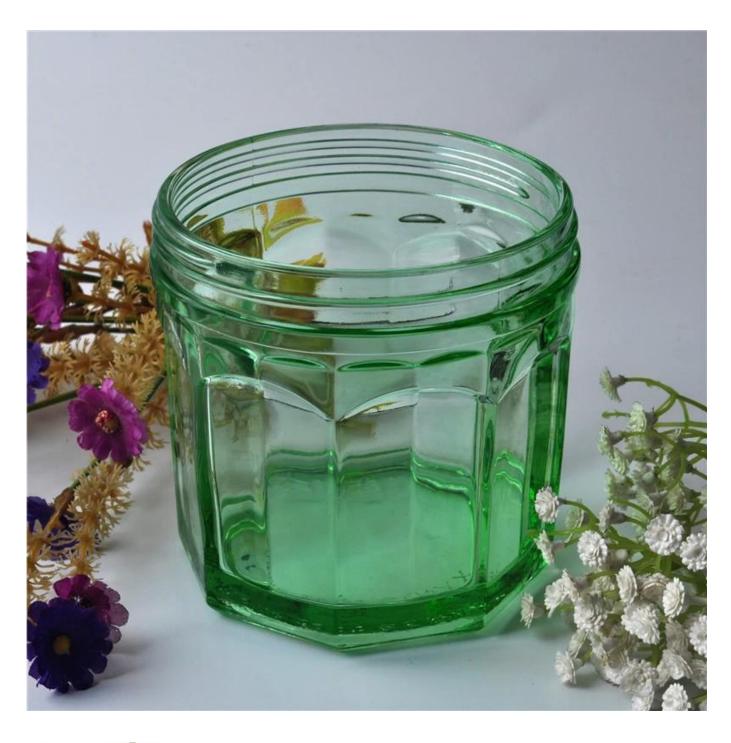

# Simple style green machine made glass candle jar

| Product Details   |                                                                                  |
|-------------------|----------------------------------------------------------------------------------|
|                   |                                                                                  |
| Material          | High white material glass                                                        |
| Crafts            | Machine press glass candle jar                                                   |
| Proofing time     | 1. Existing products, sample time 5 days                                         |
|                   | 2. If need to re-mold, sample time 15 days                                       |
| Package           | General packaging, 48 / Carton                                                   |
| Capacity          | 500,000 to 1,000,000 / month                                                     |
| Delivery Time     | 35 days after sample and order confirmation                                      |
| Payment Terms     | T / T 30% down payment, pay the balance due to see a copy of the bill of         |
|                   | lading                                                                           |
| Transport         | Maritime transport, air transport, international express delivery; guests        |
|                   | designated freight forwarding                                                    |
|                   | 1. Machine made <u>candle holders</u>                                            |
|                   | 2. Can be used in hotels, home,bar,etc                                           |
| Product Features  | 3. Environmental material                                                        |
|                   | 4. FDA test, CA65 test                                                           |
|                   | 1. satisfy your different design and size                                        |
|                   | 2. Any color of paint, frosting, electroplating, laser engraving can be done     |
| For you to choose | 3. provide special packaging such as shrink film, color gift box, white gift box |
|                   | 4. We have a dedicated quality control team to control product quality           |
|                   | 5. We have professional production bases and warehouses to ensure delivery       |