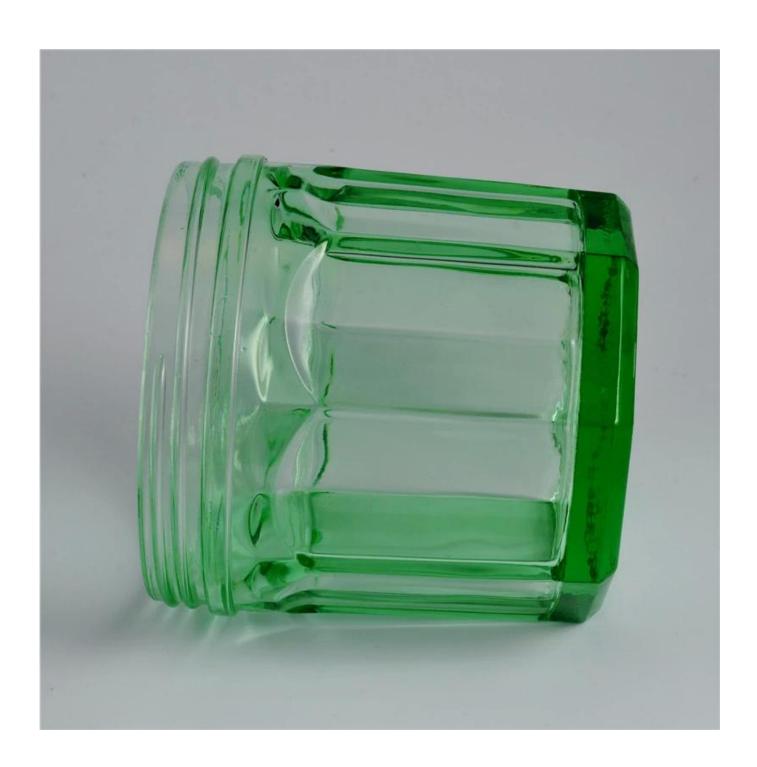

# Simple style green machine made glass candle jar

| Product Details   |                                                                                  |
|-------------------|----------------------------------------------------------------------------------|
|                   |                                                                                  |
| Material          | High white material glass                                                        |
| Crafts            | Machine press glass candle jar                                                   |
| Proofing time     | 1. Existing products, sample time 5 days                                         |
|                   | 2. If need to re-mold, sample time 15 days                                       |
| Package           | General packaging, 48 / Carton                                                   |
| Capacity          | 500,000 to 1,000,000 / month                                                     |
| Delivery Time     | 35 days after sample and order confirmation                                      |
| Payment Terms     | T / T 30% down payment, pay the balance due to see a copy of the bill of         |
|                   | lading                                                                           |
| Transport         | Maritime transport, air transport, international express delivery; guests        |
|                   | designated freight forwarding                                                    |
|                   | 1. Machine made <u>candle holders</u>                                            |
|                   | 2. Can be used in hotels, home,bar,etc                                           |
| Product Features  | 3. Environmental material                                                        |
|                   | 4. FDA test, CA65 test                                                           |
|                   | 1. satisfy your different design and size                                        |
|                   | 2. Any color of paint, frosting, electroplating, laser engraving can be done     |
| For you to choose | 3. provide special packaging such as shrink film, color gift box, white gift box |
|                   | 4. We have a dedicated quality control team to control product quality           |
|                   | 5. We have professional production bases and warehouses to ensure delivery       |