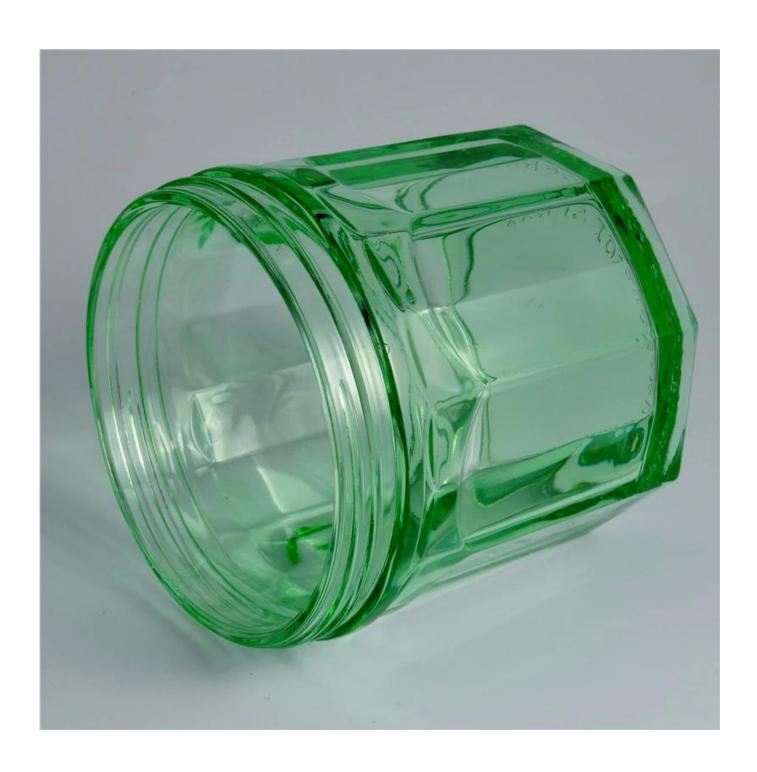

# Simple style green machine made glass candle jar

| Product Details   |                                                                                  |
|-------------------|----------------------------------------------------------------------------------|
|                   |                                                                                  |
| Material          | High white material glass                                                        |
| Crafts            | Machine press glass candle jar                                                   |
| Proofing time     | 1. Existing products, sample time 5 days                                         |
|                   | 2. If need to re-mold, sample time 15 days                                       |
| Package           | General packaging, 48 / Carton                                                   |
| Capacity          | 500,000 to 1,000,000 / month                                                     |
| Delivery Time     | 35 days after sample and order confirmation                                      |
| Payment Terms     | T / T 30% down payment, pay the balance due to see a copy of the bill of         |
|                   | lading                                                                           |
| Transport         | Maritime transport, air transport, international express delivery; guests        |
|                   | designated freight forwarding                                                    |
|                   | 1. Machine made <u>candle holders</u>                                            |
|                   | 2. Can be used in hotels, home,bar,etc                                           |
| Product Features  | 3. Environmental material                                                        |
|                   | 4. FDA test, CA65 test                                                           |
|                   | 1. satisfy your different design and size                                        |
|                   | 2. Any color of paint, frosting, electroplating, laser engraving can be done     |
| For you to choose | 3. provide special packaging such as shrink film, color gift box, white gift box |
|                   | 4. We have a dedicated quality control team to control product quality           |
|                   | 5. We have professional production bases and warehouses to ensure delivery       |