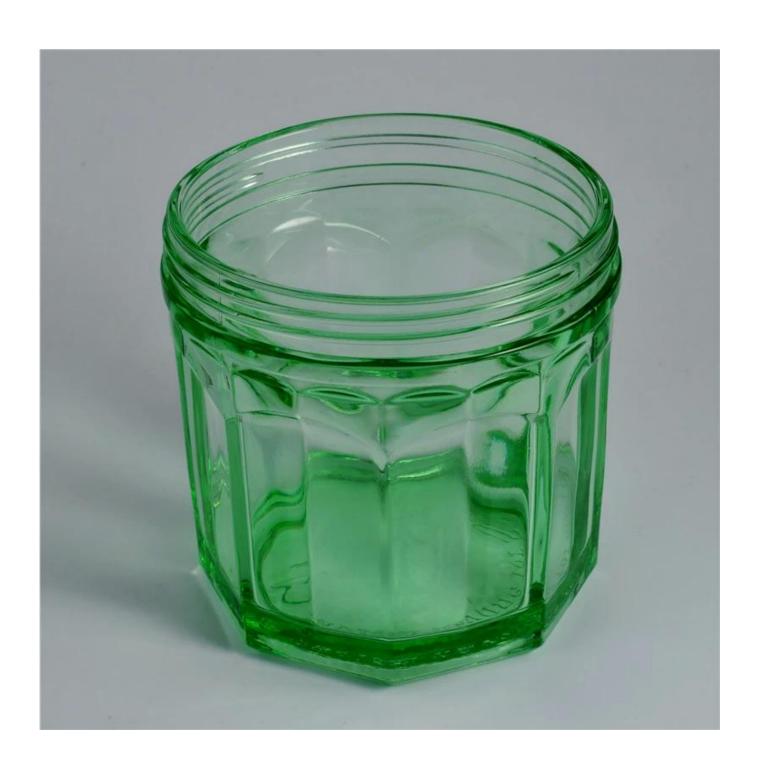

# Simple style green machine made glass candle jar

| Product Details   |                                                                                  |
|-------------------|----------------------------------------------------------------------------------|
|                   |                                                                                  |
| Material          | High white material glass                                                        |
| Crafts            | Machine press glass candle jar                                                   |
| Proofing time     | 1. Existing products, sample time 5 days                                         |
|                   | 2. If need to re-mold, sample time 15 days                                       |
| Package           | General packaging, 48 / Carton                                                   |
| Capacity          | 500,000 to 1,000,000 / month                                                     |
| Delivery Time     | 35 days after sample and order confirmation                                      |
| Payment Terms     | T / T 30% down payment, pay the balance due to see a copy of the bill of         |
|                   | lading                                                                           |
| Transport         | Maritime transport, air transport, international express delivery; guests        |
|                   | designated freight forwarding                                                    |
|                   | 1. Machine made <u>candle holders</u>                                            |
|                   | 2. Can be used in hotels, home,bar,etc                                           |
| Product Features  | 3. Environmental material                                                        |
|                   | 4. FDA test, CA65 test                                                           |
|                   | 1. satisfy your different design and size                                        |
|                   | 2. Any color of paint, frosting, electroplating, laser engraving can be done     |
| For you to choose | 3. provide special packaging such as shrink film, color gift box, white gift box |
|                   | 4. We have a dedicated quality control team to control product quality           |
|                   | 5. We have professional production bases and warehouses to ensure delivery       |