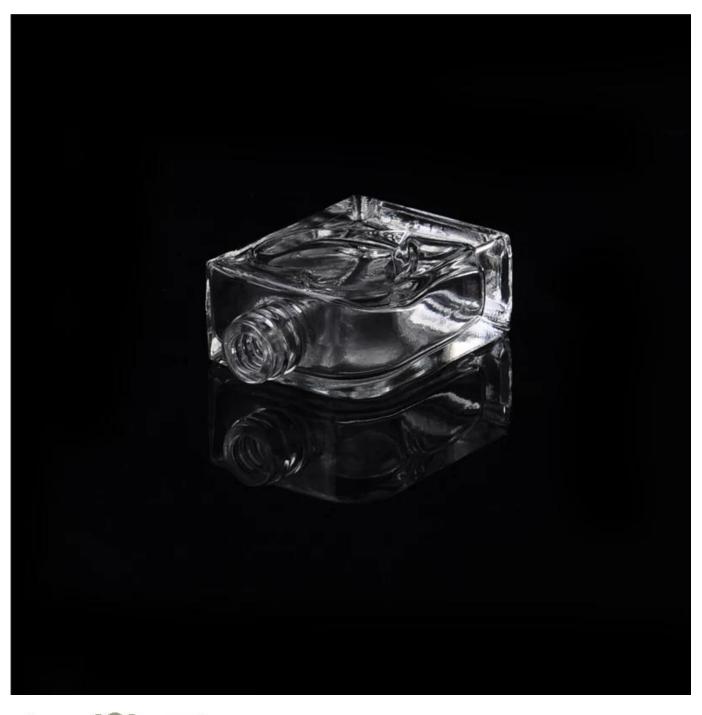

## Simple design glass bottle arabic perfumes

| Item name       | Simple design glass bottle arabic perfumes                                                                                                         |
|-----------------|----------------------------------------------------------------------------------------------------------------------------------------------------|
| Item No.        | SGJX15110302                                                                                                                                       |
| Size            | T:10mm*B:48*25mm*H:75mm                                                                                                                            |
| Capacity/Weight | 88g/30ml                                                                                                                                           |
| Sample time     | 1.5 days if at exist shape and size of products 2.15 days if need new shape and size of products                                                   |
| Packing         | Normal safety packing<br>24pcs/36pcs/48pcs etc. per<br>export carton with egg divider                                                              |
| MOQ             | 100000pcs                                                                                                                                          |
| Delivery time   | Within 35 days after order confirmed                                                                                                               |
| Payment terms   | 30% deposit by T/T in advance, the balance after showing the copy of B/L                                                                           |
| Product feature | 1.High quality and competitve prices 2.Meet FDA, SGS,LFGB etc. test 3.Eco-friendly 4.Widely apply to Wedding, party, home, bar etc. 5.Machine made |