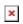

## Simple design glass bottle arabic perfumes

| Item name       | Simple design glass bottle arabic perfumes                                                                                                         |
|-----------------|----------------------------------------------------------------------------------------------------------------------------------------------------|
| Item No.        | SGJX15110302                                                                                                                                       |
| Size            | T:10mm*B:48*25mm*H:75mm                                                                                                                            |
| Capacity/Weight | 88g/30ml                                                                                                                                           |
| Sample time     | 1.5 days if at exist shape and size of products 2.15 days if need new shape and size of products                                                   |
| Packing         | Normal safety packing<br>24pcs/36pcs/48pcs etc. per<br>export carton with egg divider                                                              |
| MOQ             | 100000pcs                                                                                                                                          |
| Delivery time   | Within 35 days after order confirmed                                                                                                               |
| Payment terms   | 30% deposit by T/T in advance, the balance after showing the copy of B/L                                                                           |
| Product feature | 1.High quality and competitve prices 2.Meet FDA, SGS,LFGB etc. test 3.Eco-friendly 4.Widely apply to Wedding, party, home, bar etc. 5.Machine made |