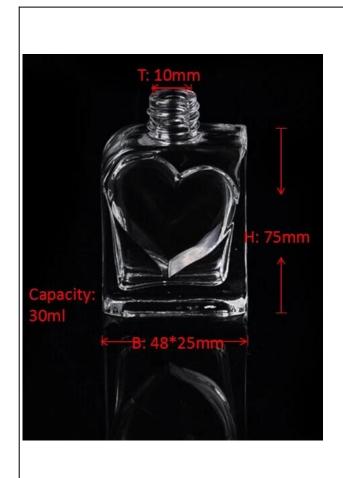

## Simple design glass bottle arabic perfumes

| Item name       | Simple design glass bottle arabic perfumes                                                                                                         |
|-----------------|----------------------------------------------------------------------------------------------------------------------------------------------------|
| Item No.        | SGJX15110302                                                                                                                                       |
| Size            | T:10mm*B:48*25mm*H:75mm                                                                                                                            |
| Capacity/Weight | 88g/30ml                                                                                                                                           |
| Sample time     | 1.5 days if at exist shape and size of products 2.15 days if need new shape and size of products                                                   |
| Packing         | Normal safety packing<br>24pcs/36pcs/48pcs etc. per<br>export carton with egg divider                                                              |
| MOQ             | 100000pcs                                                                                                                                          |
| Delivery time   | Within 35 days after order confirmed                                                                                                               |
| Payment terms   | 30% deposit by T/T in advance, the balance after showing the copy of B/L                                                                           |
| Product feature | 1.High quality and competitve prices 2.Meet FDA, SGS,LFGB etc. test 3.Eco-friendly 4.Widely apply to Wedding, party, home, bar etc. 5.Machine made |