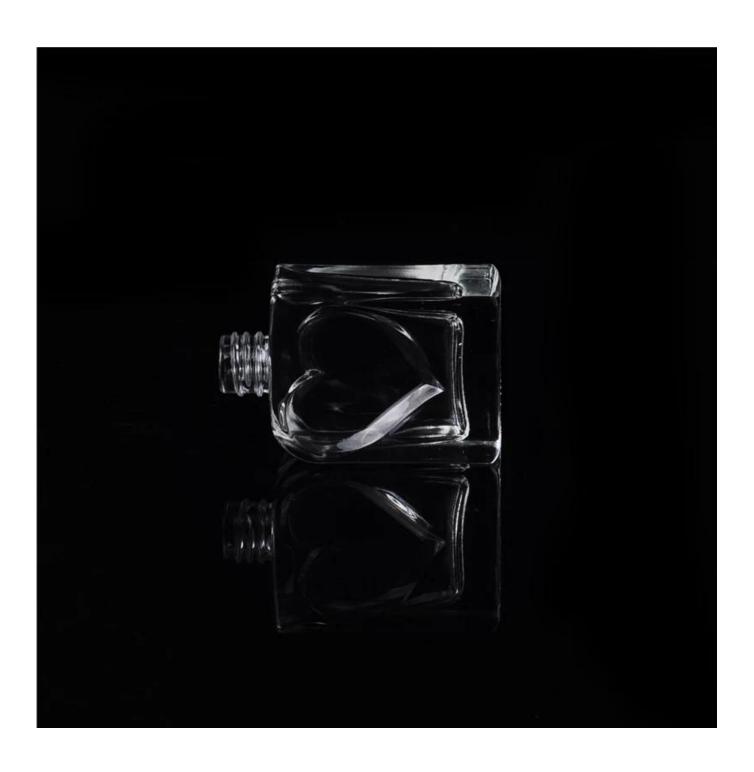

## Simple design glass bottle arabic perfumes

| Item name       | Simple design glass bottle arabic perfumes                                                                                                         |
|-----------------|----------------------------------------------------------------------------------------------------------------------------------------------------|
| Item No.        | SGJX15110302                                                                                                                                       |
| Size            | T:10mm*B:48*25mm*H:75mm                                                                                                                            |
| Capacity/Weight | 88g/30ml                                                                                                                                           |
| Sample time     | 1.5 days if at exist shape and size of products 2.15 days if need new shape and size of products                                                   |
| Packing         | Normal safety packing<br>24pcs/36pcs/48pcs etc. per<br>export carton with egg divider                                                              |
| MOQ             | 100000pcs                                                                                                                                          |
| Delivery time   | Within 35 days after order confirmed                                                                                                               |
| Payment terms   | 30% deposit by T/T in advance, the balance after showing the copy of B/L                                                                           |
| Product feature | 1.High quality and competitve prices 2.Meet FDA, SGS,LFGB etc. test 3.Eco-friendly 4.Widely apply to Wedding, party, home, bar etc. 5.Machine made |