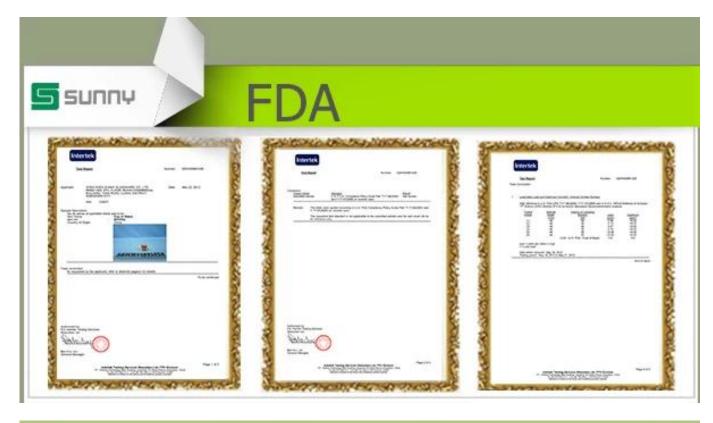

## Simple design glass bottle arabic perfumes

| Item name       | Simple design glass bottle arabic perfumes                                                                                                         |
|-----------------|----------------------------------------------------------------------------------------------------------------------------------------------------|
| Item No.        | SGJX15110302                                                                                                                                       |
| Size            | T:10mm*B:48*25mm*H:75mm                                                                                                                            |
| Capacity/Weight | 88g/30ml                                                                                                                                           |
| Sample time     | 1.5 days if at exist shape and size of products 2.15 days if need new shape and size of products                                                   |
| Packing         | Normal safety packing<br>24pcs/36pcs/48pcs etc. per<br>export carton with egg divider                                                              |
| MOQ             | 100000pcs                                                                                                                                          |
| Delivery time   | Within 35 days after order confirmed                                                                                                               |
| Payment terms   | 30% deposit by T/T in advance, the balance after showing the copy of B/L                                                                           |
| Product feature | 1.High quality and competitve prices 2.Meet FDA, SGS,LFGB etc. test 3.Eco-friendly 4.Widely apply to Wedding, party, home, bar etc. 5.Machine made |