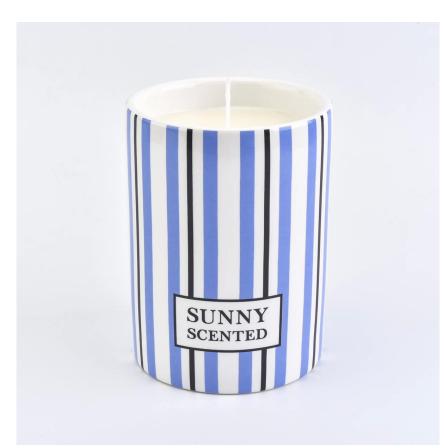

# Flexible size design can expand rapidly your market

Top Dia:78mm Bottom Dia:76mm Height:100mm Weght:236g Capacity:310ml

We turn your ideas into creative scented products and sell them on the local market.