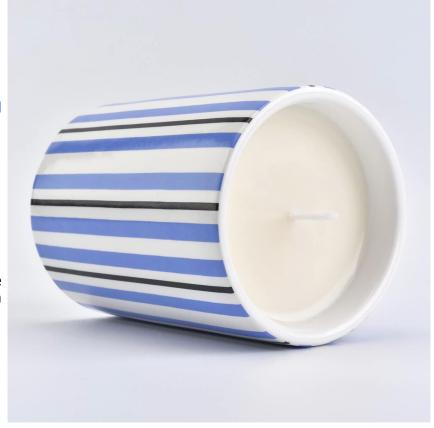

# Flexible size design can expand rapidly your market

Top Dia:78mm Bottom Dia:76mm Height:100mm Weght:236g Capacity:310ml

We turn your ideas into creative scented products and sell them on the local market.