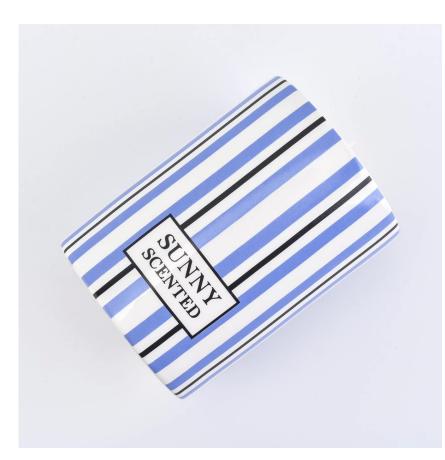

# Flexible size design can expand rapidly your market

Top Dia:78mm Bottom Dia:76mm Height:100mm Weght:236g Capacity:310ml

We turn your ideas into creative scented products and sell them on the local market.