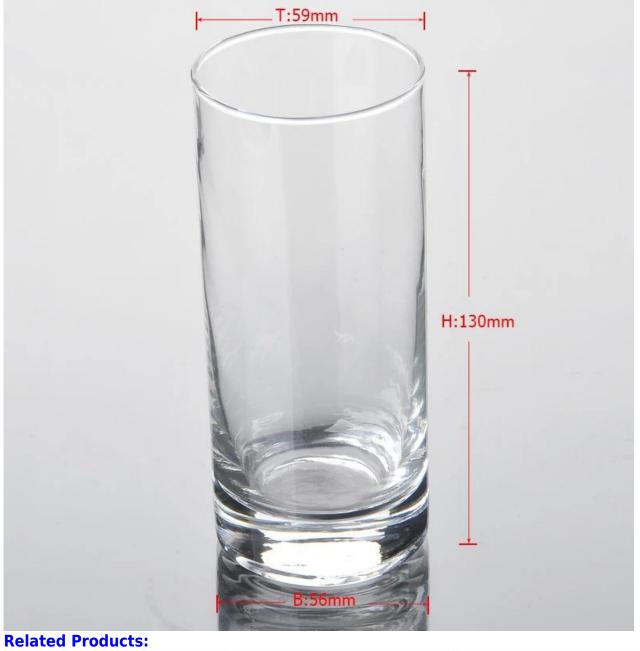

ssed glass cup with high quality                             |
| 2. Suitable for used in hotel, home, etc.                                  |
| 3. It is eco-friendly                                                      |
| 4. Meet CE & FDA test & CA 65 test                                         |
| 1. Different designs and sizes for choice                                  |
| 2 .Any color painted, frost, electroplate, pattern laser carver processing |
| 3. Special package like shrink wrap, color gift box, white gift box etc.   |
| 4. We have exclusive workers for quality control                           |
| 5. We have professional workshop and warehouse to ensure the delivery time |
|                                                                            |

## **Product Photo:**







11.3oz machine blown glass cup



# 5 Package: SUNN Shenzhen Sunny Glassware

www.sunnyglassware.com



Company show:









# Our factory:











Method of application:

- 1. Using it under guide of the adult
- 2. Washing it with clean or boiling water before usage
- 3. No touching the rim of glass cup,try to take the bottom or the handle of it

Cautions:

- 1. Beer, red wine, white wine, beverage or hot water not be too full
- 2. To avoid to hurt your children's hand , please put it in the place where they can't reach
- 3. Avoid dropping ,Collision and strong impact
- 4. Not available for microwave oven
- 5. To prevent it from cracking, do not put it over open fire directly

For more <u>blown glass cup</u> or any glassware, please visit our website: http://www.okcandle.com/ Or