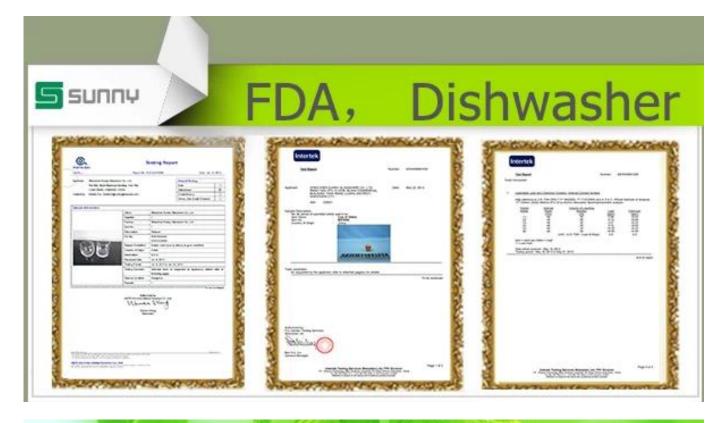

# **Product Details:**

| High white glass                                                           |
|----------------------------------------------------------------------------|
| Machine blown                                                              |
| 1. 5 days if at exit shaped and size of glass                              |
| 2. 15 days if need new shape or size of glass                              |
| Normal packing,72 pcs into export carton, carton with cardboard divider    |
| 500,000~1,000,000 pcs per month                                            |
| Within 35 days after the sample and order confirmed                        |
| 30% deposit by T/T in advance and the balance against the copy of B/L      |
| By sea, by air, by Express and your shipping agent is acceptable           |
| 1. Machine pressed glass cup with high quality                             |
| 2. Suitable for used in hotel, home, etc.                                  |
| 3. It is eco-friendly                                                      |
| 4. Meet CE & FDA test & CA 65 test                                         |
| 1. Different designs and sizes for choice                                  |
| 2 .Any color painted, frost, electroplate, pattern laser carver processing |
| 3. Special package like shrink wrap, color gift box, white gift box etc.   |
| 4. We have exclusive workers for quality control                           |
| 5. We have professional workshop and warehouse to ensure the delivery time |
|                                                                            |