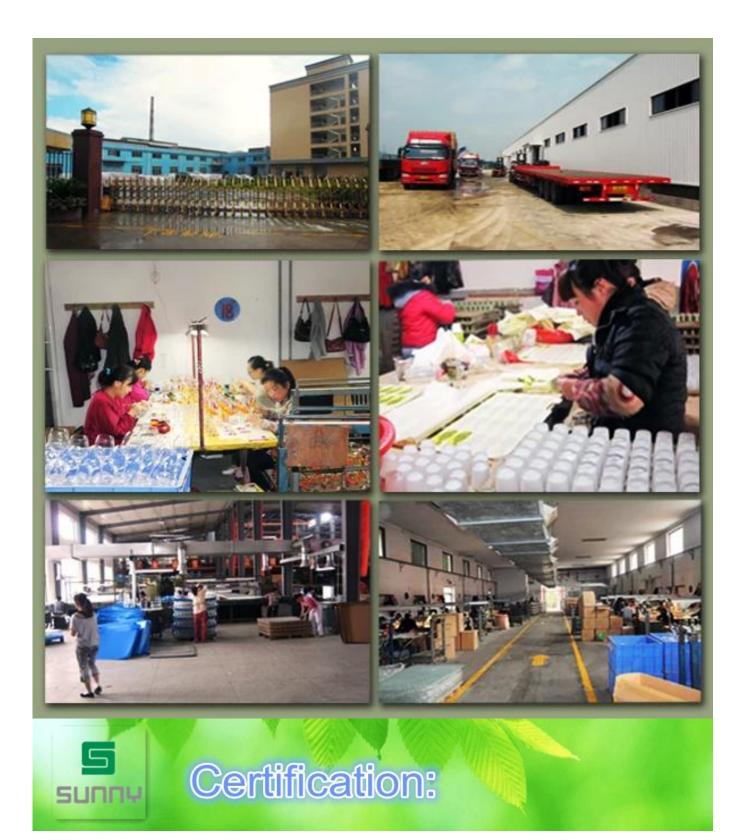

# Our factory:

Method of application:

- 1. Using it under guide of the adult
- 2. Washing it with clean or boiling water before usage
- 3. No touching the rim of glass cup,try to take the bottom or the handle of it