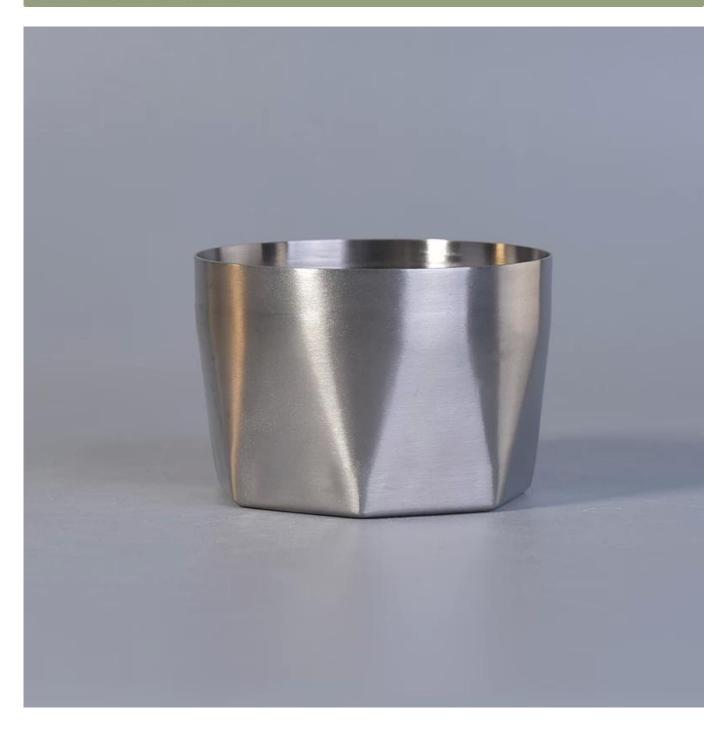

### Silver stainless steel votive candle holder

| Item number.             | SGYB17052404                                                                                                                                    |
|--------------------------|-------------------------------------------------------------------------------------------------------------------------------------------------|
| Material                 | metal                                                                                                                                           |
| Craft                    | home decor metal copper candle cup                                                                                                              |
| Samples time             | <ol> <li>5 days if there is a form and size of the cup</li> <li>35 days, if you need a new shape and size cup</li> </ol>                        |
| Product Capacity         | 500,000 ~ 1,000,000 pieces per month                                                                                                            |
| The Features of products | <ol> <li>metal copper candle cup</li> <li>Suitable for use in hotel, house, etc.</li> <li>This eco-friendly.</li> <li>Meet ASTM test</li> </ol> |

# More Product Pictures