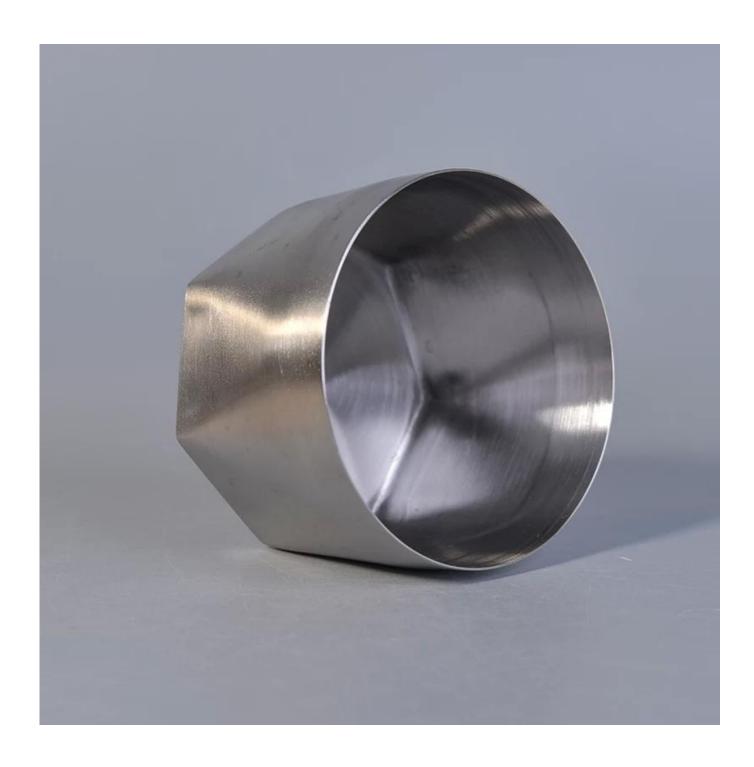

### Silver stainless steel votive candle holder

| Item number.             | SGYB17052404                                                                                                                                    |
|--------------------------|-------------------------------------------------------------------------------------------------------------------------------------------------|
| Material                 | metal                                                                                                                                           |
| Craft                    | home decor metal copper candle cup                                                                                                              |
| Samples time             | <ol> <li>5 days if there is a form and size of the cup</li> <li>35 days, if you need a new shape and size cup</li> </ol>                        |
| Product Capacity         | 500,000 ~ 1,000,000 pieces per month                                                                                                            |
| The Features of products | <ol> <li>metal copper candle cup</li> <li>Suitable for use in hotel, house, etc.</li> <li>This eco-friendly.</li> <li>Meet ASTM test</li> </ol> |

# More Product Pictures