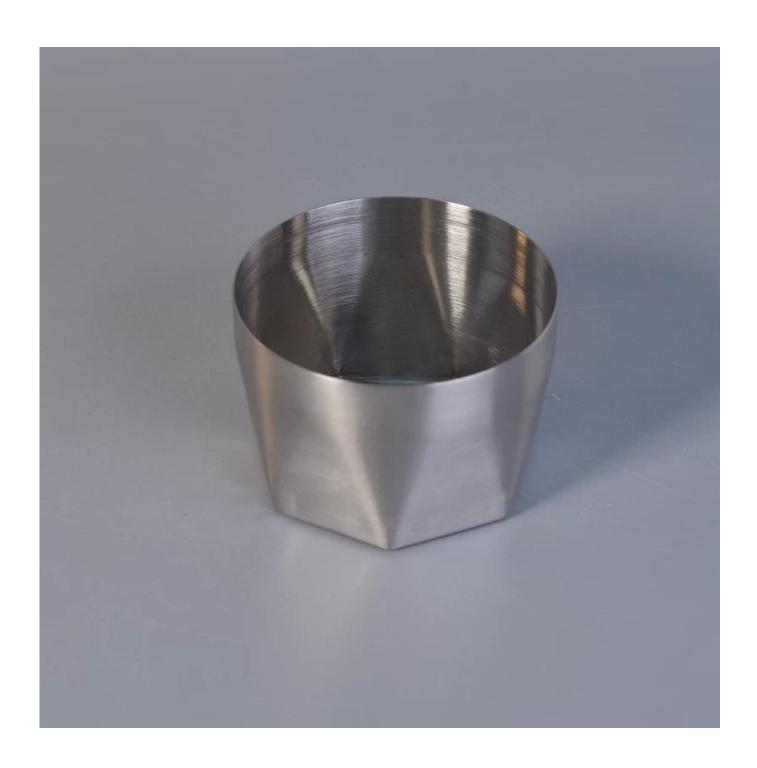

### Silver stainless steel votive candle holder

| Item number.             | SGYB17052404                                                                                                                                    |
|--------------------------|-------------------------------------------------------------------------------------------------------------------------------------------------|
| Material                 | metal                                                                                                                                           |
| Craft                    | home decor metal copper candle cup                                                                                                              |
| Samples time             | <ol> <li>5 days if there is a form and size of the cup</li> <li>35 days, if you need a new shape and size cup</li> </ol>                        |
| Product Capacity         | 500,000 ~ 1,000,000 pieces per month                                                                                                            |
| The Features of products | <ol> <li>metal copper candle cup</li> <li>Suitable for use in hotel, house, etc.</li> <li>This eco-friendly.</li> <li>Meet ASTM test</li> </ol> |

# More Product Pictures