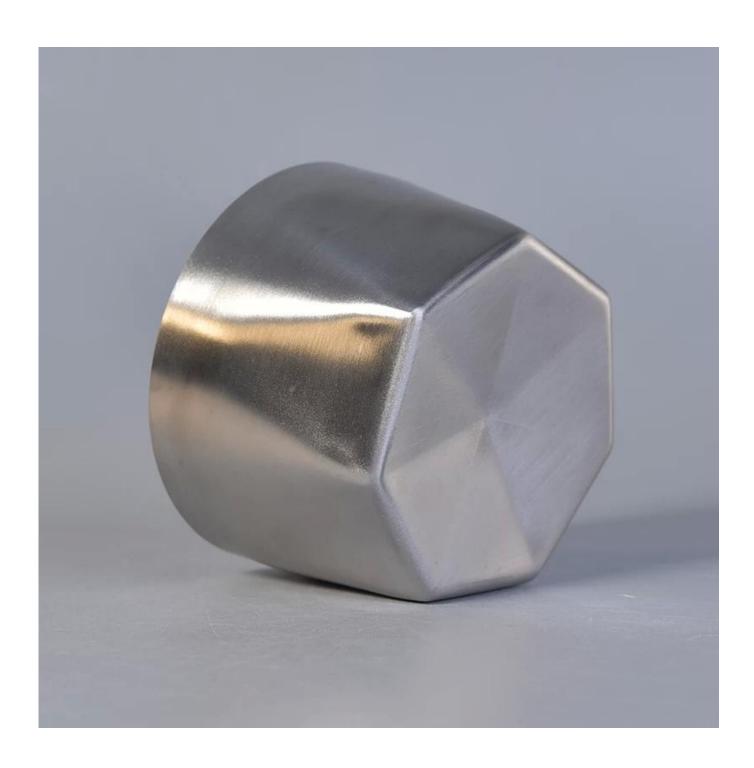

### Silver stainless steel votive candle holder

| Item number.             | SGYB17052404                                                                                                                                    |
|--------------------------|-------------------------------------------------------------------------------------------------------------------------------------------------|
| Material                 | metal                                                                                                                                           |
| Craft                    | home decor metal copper candle cup                                                                                                              |
| Samples time             | <ol> <li>5 days if there is a form and size of the cup</li> <li>35 days, if you need a new shape and size cup</li> </ol>                        |
| Product Capacity         | 500,000 ~ 1,000,000 pieces per month                                                                                                            |
| The Features of products | <ol> <li>metal copper candle cup</li> <li>Suitable for use in hotel, house, etc.</li> <li>This eco-friendly.</li> <li>Meet ASTM test</li> </ol> |

# More Product Pictures