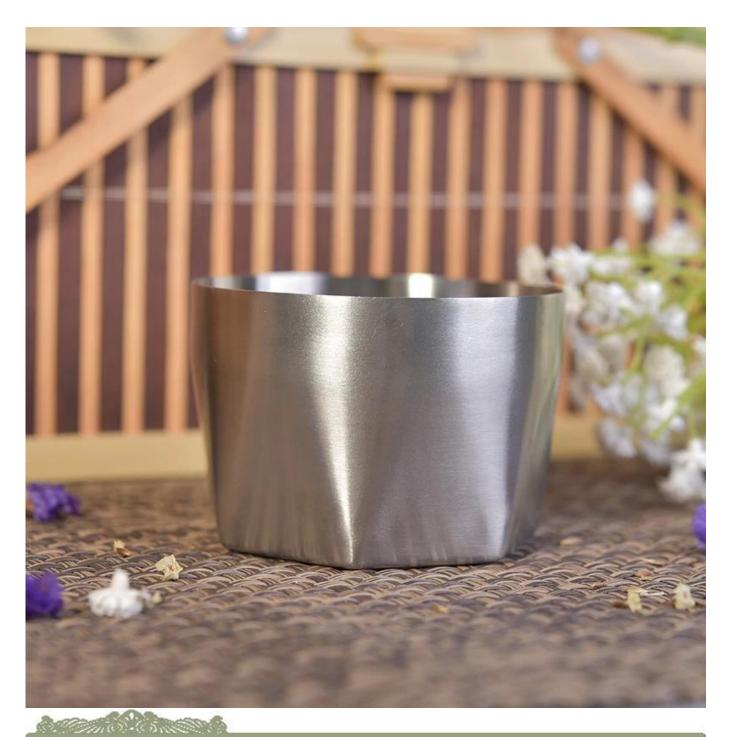

### Silver stainless steel votive candle holder

| Item number.             | SGYB17052404                                                                                                                                    |
|--------------------------|-------------------------------------------------------------------------------------------------------------------------------------------------|
| Material                 | metal                                                                                                                                           |
| Craft                    | home decor metal copper candle cup                                                                                                              |
| Samples time             | <ol> <li>5 days if there is a form and size of the cup</li> <li>35 days, if you need a new shape and size cup</li> </ol>                        |
| Product Capacity         | 500,000 ~ 1,000,000 pieces per month                                                                                                            |
| The Features of products | <ol> <li>metal copper candle cup</li> <li>Suitable for use in hotel, house, etc.</li> <li>This eco-friendly.</li> <li>Meet ASTM test</li> </ol> |

#### **Usage of Product**

- 1. Ceramic canlde holders can be used in wedding decoration, home decoration, party,banquet ect,
- 2. This candle container is very great as a gorgeous centerpiece for an event

- 3. The pottery candle jars can decorate your indoors and outdoors with this delicated rose figure metal candle holder.
- 4. The ceramic candle vessel is wonderful gift as housewarmings and other events.