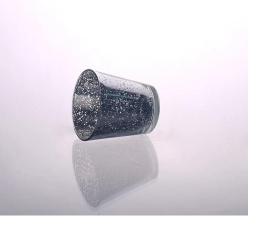

## Silver mercury glass candle jars for wholesale

#### Flexible size design allows your market to grow rapidly

Item No .: SG14120901 Lower diameter: 64 mm Height: 92mm

MOQ: 3000pcs

Custom designs and different sizes available

With our strong support, our customers are growing rapidly, from small workshops to industry leaders.