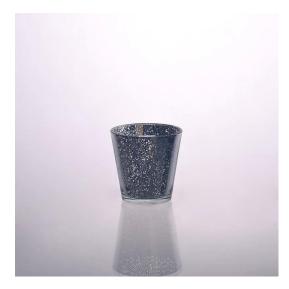

## Silver mercury glass candle jars for wholesale

#### Flexible size design allows your market to grow rapidly

Item No .: SG14120901 Lower diameter: 64 mm Height: 92mm

MOQ: 3000pcs

Custom designs and different sizes available

With our strong support, our customers are growing rapidly, from small workshops to industry leaders.