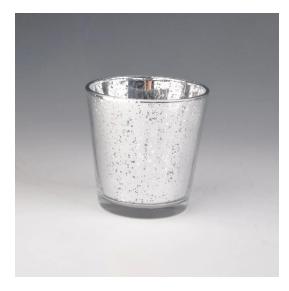

## Silver mercury glass candle jars for wholesale

#### Flexible size design allows your market to grow rapidly

Item No .: SG14120901 Lower diameter: 64 mm Height: 92mm

MOQ: 3000pcs

Custom designs and different sizes available

With our strong support, our customers are growing rapidly, from small workshops to industry leaders.