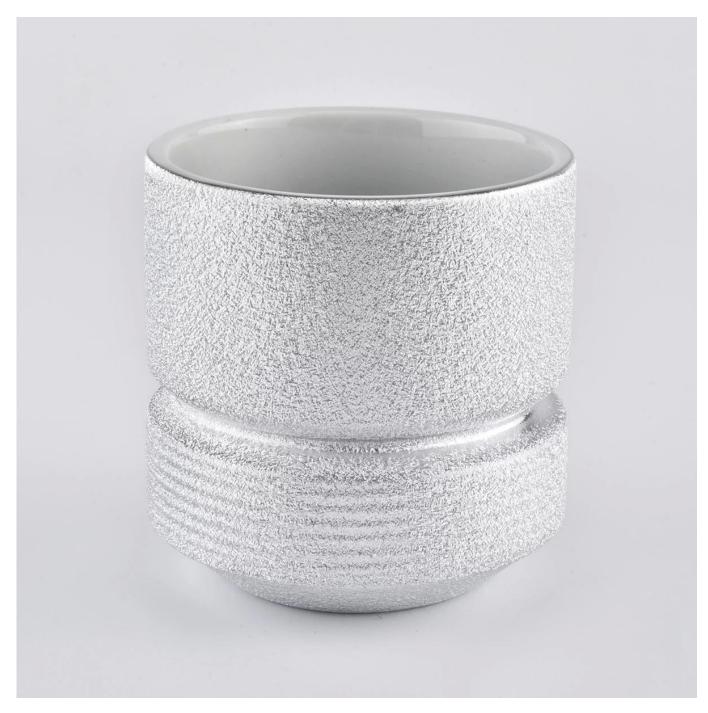

## Silver decorative 10oz ceramic candle holders

Sunny Glassware is the leading manufacturer of candle holders in China. Sunny Glassware not only carries out OEM / ODM orders, but also helps many brands start the product concept.

Contact us: sales36@sunnyglassware.com for more details

| product name | Silver decorative 10oz ceramic candle holders |
|--------------|-----------------------------------------------|
| Item         | SGYSY20010701                                 |

| Size             | Top dia:73mm Bottom dia:46mm Maxi dia.:97mm Height:100mm Weight:360g Capacity:420ml                                                                                                                                         |
|------------------|-----------------------------------------------------------------------------------------------------------------------------------------------------------------------------------------------------------------------------|
| Capacity         | candle holders of different sizes etc. It's available                                                                                                                                                                       |
| Sampling time    | 1.5 days if the shape and size of the products exist 2.15 days if you need a new shape and size of products                                                                                                                 |
| package          | Regular safety packing 24pcs / 36pcs / 48pcs and so on for export carton with egg divider                                                                                                                                   |
| MOQ              | 3000pcs                                                                                                                                                                                                                     |
| Delivery time    | Within 55 days of order confirmation                                                                                                                                                                                        |
| Payment terms    | 30% deposit by T / T in advance, the balance after showing the copy of B / L $$                                                                                                                                             |
| Product features | <ol> <li>High quality and competitive prices</li> <li>ASTM test</li> <li>Eco-friendly</li> <li>It is widely aimed at weddings, parties, home, bars etc.</li> <li>ceramic contianer with transmutation decoration</li> </ol> |