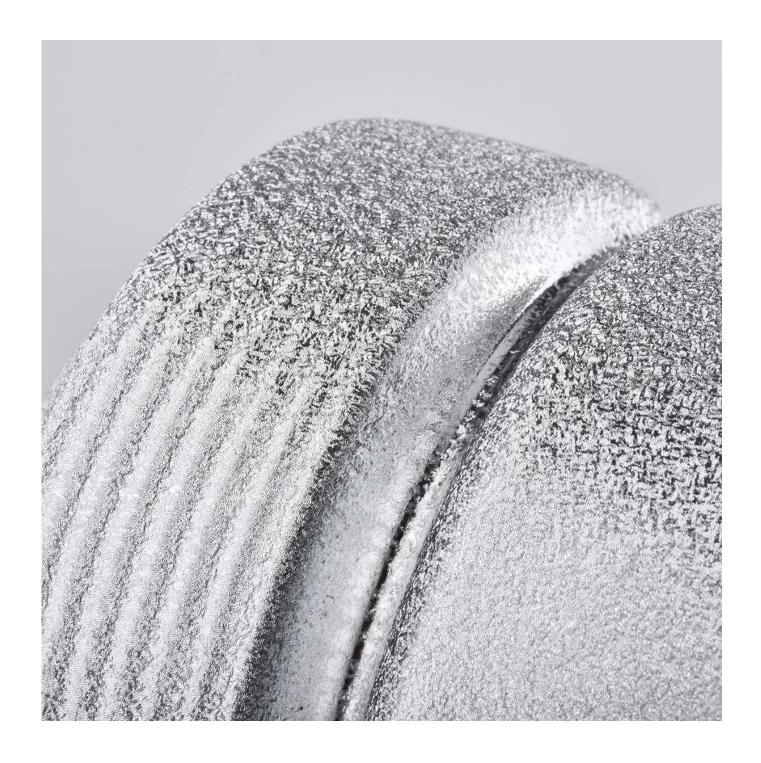

| Size             | Top dia:73mm Bottom dia:46mm Maxi dia.:97mm Height:100mm Weight:360g Capacity:420ml                                                                                                                                         |
|------------------|-----------------------------------------------------------------------------------------------------------------------------------------------------------------------------------------------------------------------------|
| Capacity         | candle holders of different sizes etc. It's available                                                                                                                                                                       |
| Sampling time    | 1.5 days if the shape and size of the products exist 2.15 days if you need a new shape and size of products                                                                                                                 |
| package          | Regular safety packing 24pcs / 36pcs / 48pcs and so on for export carton with egg divider                                                                                                                                   |
| MOQ              | 3000pcs                                                                                                                                                                                                                     |
| Delivery time    | Within 55 days of order confirmation                                                                                                                                                                                        |
| Payment terms    | 30% deposit by T / T in advance, the balance after showing the copy of B / L $$                                                                                                                                             |
| Product features | <ol> <li>High quality and competitive prices</li> <li>ASTM test</li> <li>Eco-friendly</li> <li>It is widely aimed at weddings, parties, home, bars etc.</li> <li>ceramic contianer with transmutation decoration</li> </ol> |