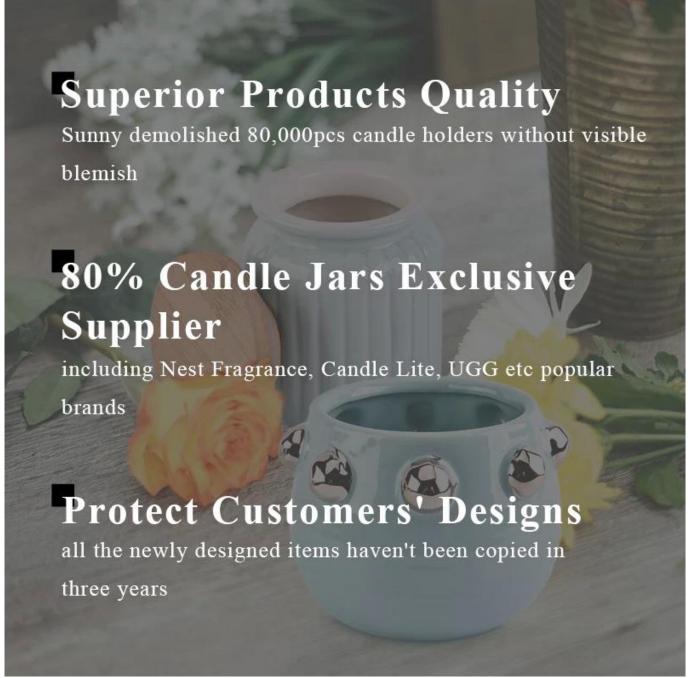

## Silver decorative 10oz ceramic candle holders

Sunny Glassware is the leading manufacturer of candle holders in China. Sunny Glassware not only carries out OEM / ODM orders, but also helps many brands start the product concept.

| Size             | Top dia:73mm Bottom dia:46mm Maxi dia.:97mm Height:100mm Weight:360g Capacity:420ml                                                                                                                                         |
|------------------|-----------------------------------------------------------------------------------------------------------------------------------------------------------------------------------------------------------------------------|
| Capacity         | candle holders of different sizes etc. It's available                                                                                                                                                                       |
| Sampling time    | 1.5 days if the shape and size of the products exist 2.15 days if you need a new shape and size of products                                                                                                                 |
| package          | Regular safety packing 24pcs / 36pcs / 48pcs and so on for export carton with egg divider                                                                                                                                   |
| MOQ              | 3000pcs                                                                                                                                                                                                                     |
| Delivery time    | Within 55 days of order confirmation                                                                                                                                                                                        |
| Payment terms    | 30% deposit by T / T in advance, the balance after showing the copy of B / L $$                                                                                                                                             |
| Product features | <ol> <li>High quality and competitive prices</li> <li>ASTM test</li> <li>Eco-friendly</li> <li>It is widely aimed at weddings, parties, home, bars etc.</li> <li>ceramic contianer with transmutation decoration</li> </ol> |