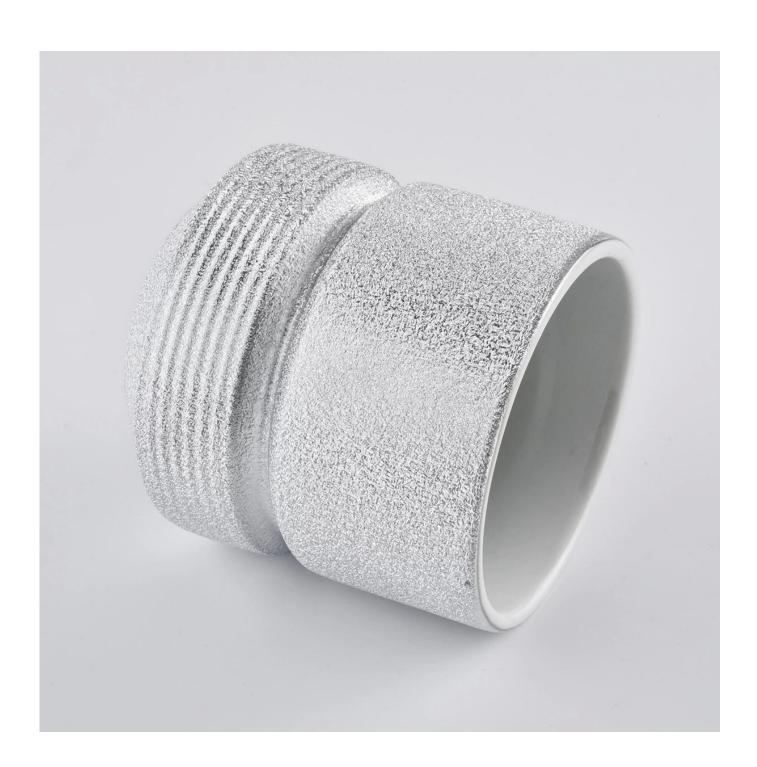

| Size             | Top dia:73mm Bottom dia:46mm Maxi dia.:97mm Height:100mm Weight:360g Capacity:420ml                                                                                                                                         |
|------------------|-----------------------------------------------------------------------------------------------------------------------------------------------------------------------------------------------------------------------------|
| Capacity         | candle holders of different sizes etc. It's available                                                                                                                                                                       |
| Sampling time    | 1.5 days if the shape and size of the products exist 2.15 days if you need a new shape and size of products                                                                                                                 |
| package          | Regular safety packing 24pcs / 36pcs / 48pcs and so on for export carton with egg divider                                                                                                                                   |
| MOQ              | 3000pcs                                                                                                                                                                                                                     |
| Delivery time    | Within 55 days of order confirmation                                                                                                                                                                                        |
| Payment terms    | 30% deposit by T / T in advance, the balance after showing the copy of B / L $$                                                                                                                                             |
| Product features | <ol> <li>High quality and competitive prices</li> <li>ASTM test</li> <li>Eco-friendly</li> <li>It is widely aimed at weddings, parties, home, bars etc.</li> <li>ceramic contianer with transmutation decoration</li> </ol> |