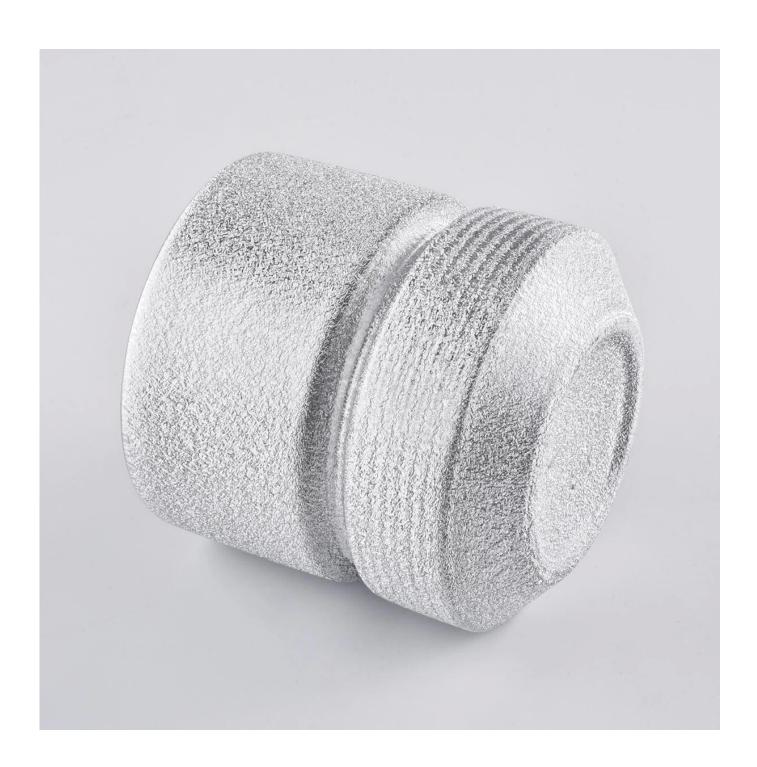

| Size             | Top dia:73mm Bottom dia:46mm Maxi dia.:97mm Height:100mm Weight:360g Capacity:420ml                                                                                                                                         |
|------------------|-----------------------------------------------------------------------------------------------------------------------------------------------------------------------------------------------------------------------------|
| Capacity         | candle holders of different sizes etc. It's available                                                                                                                                                                       |
| Sampling time    | 1.5 days if the shape and size of the products exist 2.15 days if you need a new shape and size of products                                                                                                                 |
| package          | Regular safety packing 24pcs / 36pcs / 48pcs and so on for export carton with egg divider                                                                                                                                   |
| MOQ              | 3000pcs                                                                                                                                                                                                                     |
| Delivery time    | Within 55 days of order confirmation                                                                                                                                                                                        |
| Payment terms    | 30% deposit by T / T in advance, the balance after showing the copy of B / L $$                                                                                                                                             |
| Product features | <ol> <li>High quality and competitive prices</li> <li>ASTM test</li> <li>Eco-friendly</li> <li>It is widely aimed at weddings, parties, home, bars etc.</li> <li>ceramic contianer with transmutation decoration</li> </ol> |