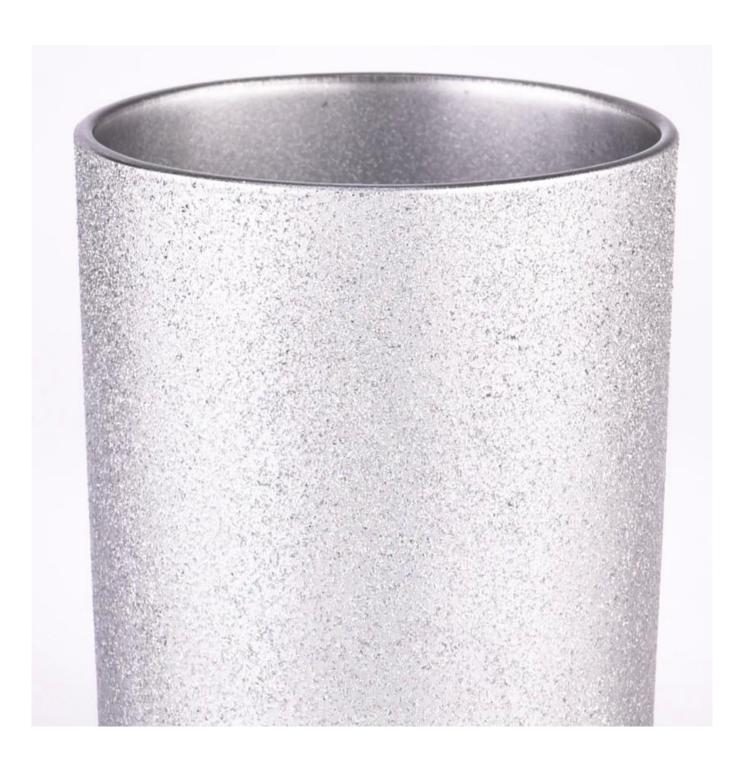

| Measure           | Item:SGHY23062009<br>Top dia:81mm<br>Bottom dia: 76mm<br>Height: 98mm              |
|-------------------|------------------------------------------------------------------------------------|
|                   | Weight: 300g                                                                       |
|                   | Capacity: 300ml                                                                    |
|                   | Normal packing,Individual gift box, PVC box, window box, color box, white box, etc |
| Delivery time     | Within 35 days after the sample and order confirmed                                |
| Payment term      | 30% deposit by T/T in advance and the balance against the copy of B/L              |
| Shipment          | By sea,by air,by Express and your shipping agent is acceptable                     |
| Usage<br>Occasion | Home decor,Wedding Decoration,Wedding Favors,Decoration enhancement                |