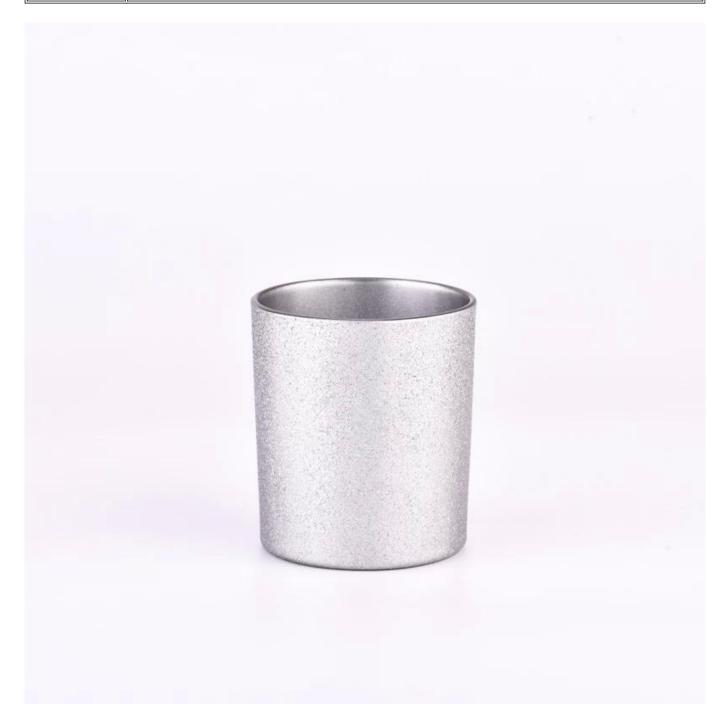

| Measure           | Item:SGHY23062009<br>Top dia:81mm<br>Bottom dia: 76mm<br>Height: 98mm              |
|-------------------|------------------------------------------------------------------------------------|
|                   | Weight: 300g                                                                       |
|                   | Capacity: 300ml                                                                    |
|                   | Normal packing,Individual gift box, PVC box, window box, color box, white box, etc |
| Delivery time     | Within 35 days after the sample and order confirmed                                |
| Payment term      | 30% deposit by T/T in advance and the balance against the copy of B/L              |
| Shipment          | By sea,by air,by Express and your shipping agent is acceptable                     |
| Usage<br>Occasion | Home decor,Wedding Decoration,Wedding Favors,Decoration enhancement                |