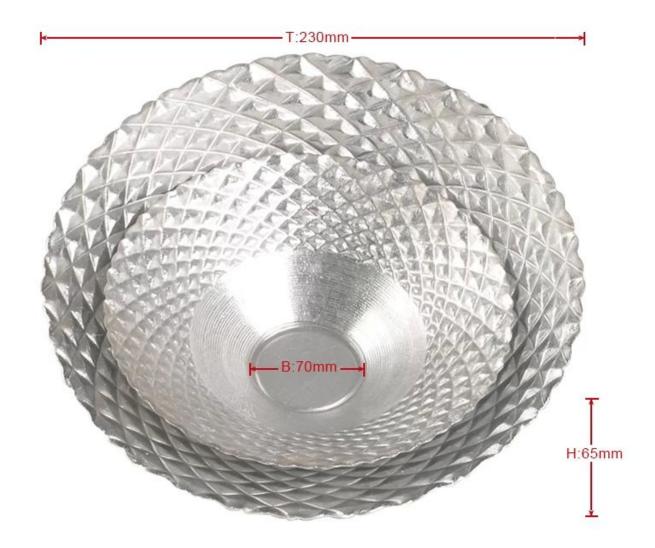

|
| Shipment         | By sea, by air, by Express and your shipping agent is acceptable                                                                                                                                                                                                                                                                                         |
| For your choose  | <ol> <li>Any logo printing on the glass body</li> <li>Any color painted, frost, electro plate, pattern laser carver for the finish</li> <li>Special package like shrink wrap, color gift box, white gift box etc</li> <li>Open new mould for the glass, wood, plastic or metal as you like</li> <li>Different size and shapes meet your needs</li> </ol> |



### **Product Photo:**





Different size:bottom dia.:104mm



## **Contact us:**

For more glass plate or any glassware, or here may help you know more about us Kate or FAQ.



#### Related Product□



round clear glass plate



clear glass plate

#### **Company Show:**



## **Factory Show:**