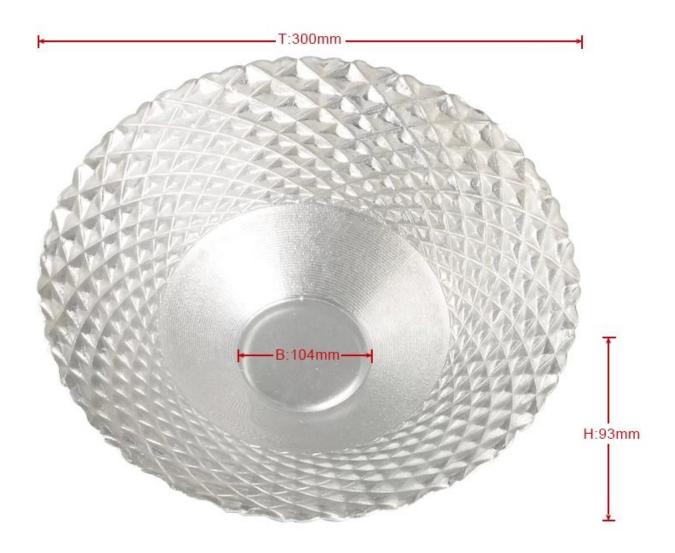

Shipment         | By sea, by air, by Express and your shipping agent is acceptable                                                                                                                                                                                                                                                                                         |
| For your choose  | <ol> <li>Any logo printing on the glass body</li> <li>Any color painted, frost, electro plate, pattern laser carver for the finish</li> <li>Special package like shrink wrap, color gift box, white gift box etc</li> <li>Open new mould for the glass, wood, plastic or metal as you like</li> <li>Different size and shapes meet your needs</li> </ol> |



### **Product Photo:**





Different size:bottom dia.:104mm



## **Contact us:**

For more glass plate or any glassware, or here may help you know more about us Kate or FAQ.



#### Related Product□



round clear glass plate



clear glass plate

#### **Company Show:**



## **Factory Show:**