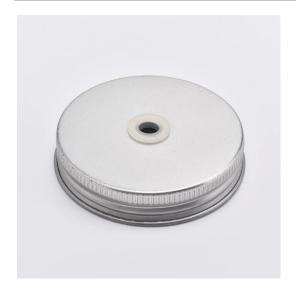

### **Silver Metal Screw Caps For Mason Jars**

#### Flexible size design allows your market to grow rapidly

Item No.: SGL19052923

Dia:71mm Height:15mm Weight:12g

MOQ:5000pcs

Custom designs and different sizes available

With our strong support, our customers are growing rapidly, from small labs to industry leaders.