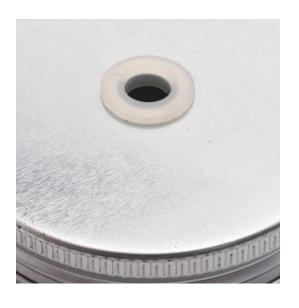

### **Silver Metal Screw Caps For Mason Jars**

#### Flexible size design allows your market to grow rapidly

Item No.: SGL19052923

Dia:71mm Height:15mm Weight:12g

MOQ:5000pcs

Custom designs and different sizes available

With our strong support, our customers are growing rapidly, from small labs to industry leaders.