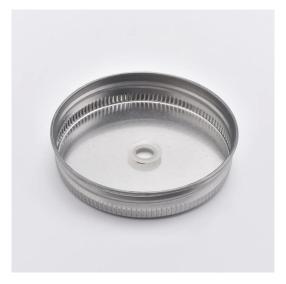

### **Silver Metal Screw Caps For Mason Jars**

#### Flexible size design allows your market to grow rapidly

Item No.: SGL19052923

Dia:71mm Height:15mm Weight:12g

MOQ:5000pcs

Custom designs and different sizes available

With our strong support, our customers are growing rapidly, from small labs to industry leaders.