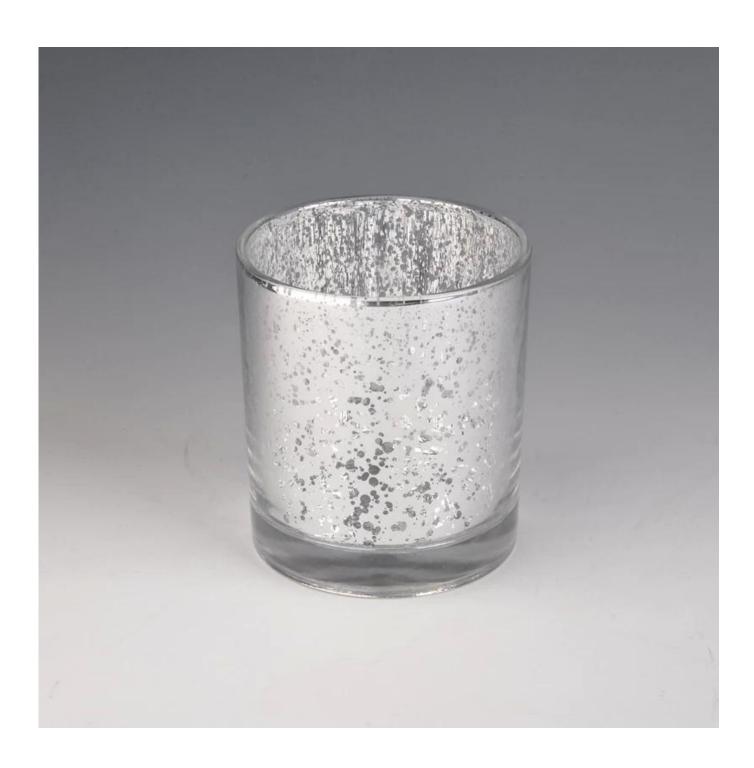

## **Silver Mercury Glass Candle Jar For Christmas**

## **Product Details**

| Specification    | Item No.:SGWJ1001 Top dia□83mm Bottom dia: 77mm Height: 92mm Capacity: 330ml Weight: 245g                                                                                          |
|------------------|------------------------------------------------------------------------------------------------------------------------------------------------------------------------------------|
| Color            | transparent                                                                                                                                                                        |
| Material         | Glass                                                                                                                                                                              |
| Sample           | 7days                                                                                                                                                                              |
| Terms of payment | 30% deposit by T/T in advance to be paid after showing copy of B/L                                                                                                                 |
| Certification    | ASTM Test (for candle holder)                                                                                                                                                      |
| For your choice  | 1.Any color painted, frosted, electroplating, logo laser process for the finish 2.Special packing like shrink wrap, color gift box, white box etc 3.Any shape, size meet your need |