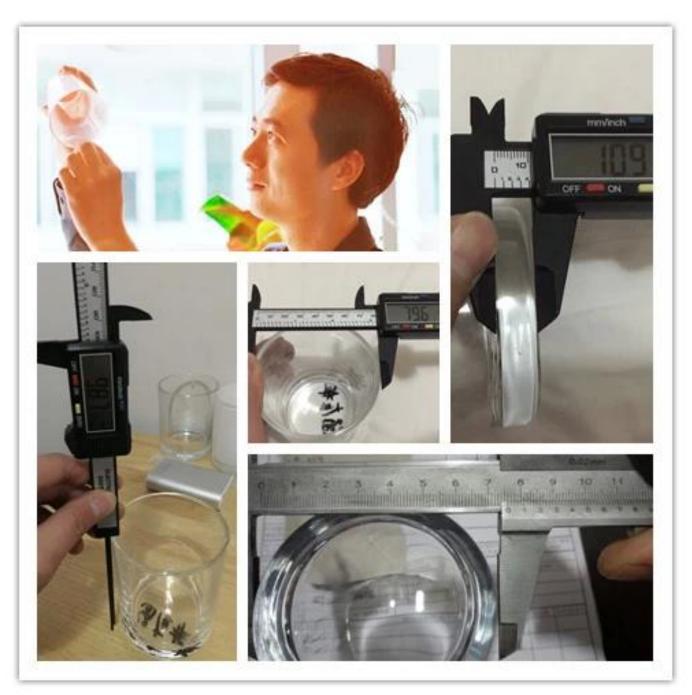

## **Product Details**

| Specification    | Item No.:SGWJ1001 Top dia□83mm Bottom dia: 77mm Height: 92mm Capacity: 330ml Weight: 245g                                                                                          |
|------------------|------------------------------------------------------------------------------------------------------------------------------------------------------------------------------------|
| Color            | transparent                                                                                                                                                                        |
| Material         | Glass                                                                                                                                                                              |
| Sample           | 7days                                                                                                                                                                              |
| Terms of payment | 30% deposit by T/T in advance to be paid after showing copy of B/L                                                                                                                 |
| Certification    | ASTM Test (for candle holder)                                                                                                                                                      |
| For your choice  | 1.Any color painted, frosted, electroplating, logo laser process for the finish 2.Special packing like shrink wrap, color gift box, white box etc 3.Any shape, size meet your need |