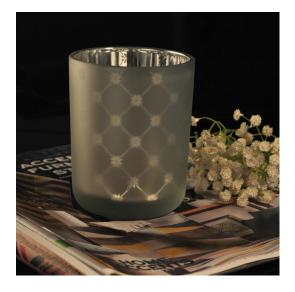

### **Product Details**

#### Flexible size design allows your market to grow rapidly

Item No::SG-88100-S Top dia: 88mm Bottom dia:80mm Height:100mm Weight: 325g Capacity: 410ml MOQ:3000pcs Custom designs and different sizes available