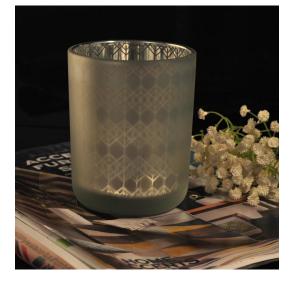

### **Product Details**

#### Flexible size design allows your market to grow rapidly

Item No::SG-88100-S Top dia: 88mm Bottom dia:80mm Height:100mm Weight: 325g Capacity: 410ml MOQ:3000pcs Custom designs and different sizes available