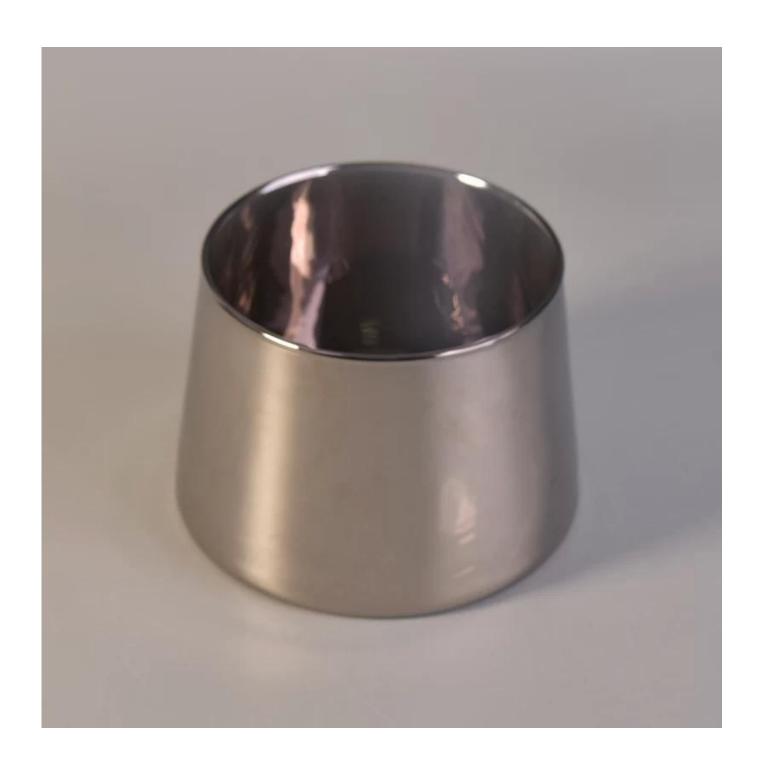

## Signature glass candle holders

| Item name          | Signature glass candle holders                                                                                                                                                              |
|--------------------|---------------------------------------------------------------------------------------------------------------------------------------------------------------------------------------------|
| Item No.           | SGLYP17042221                                                                                                                                                                               |
| Size               | Top dia:107mm Bottom dia:123mm Height:87mm Weight:307g Capacity:730ml                                                                                                                       |
| Description        | Machine made, V-shape, Round, for candle holder/for glass cups                                                                                                                              |
| Sample time        | <ol> <li>5 days if at exist shape and size of products</li> <li>15 days if need new shape and size of products</li> </ol>                                                                   |
| Packing            | Normal safety packing 24pcs/36pcs/48pcs etc. per export carton with egg divider                                                                                                             |
| MOQ                | 10000pcs                                                                                                                                                                                    |
| Delivery<br>time   | Within 35 days after order confirmed                                                                                                                                                        |
| Payment<br>terms   | 30% deposit by T/T in advance, the balance after showing the copy of B/L                                                                                                                    |
| Product<br>feature | <ol> <li>High quality and competitve prices</li> <li>Meet ASTM, Leading free</li> <li>Eco-friendly</li> <li>Widely apply to Wedding, party, home, bar etc.</li> <li>Machine made</li> </ol> |