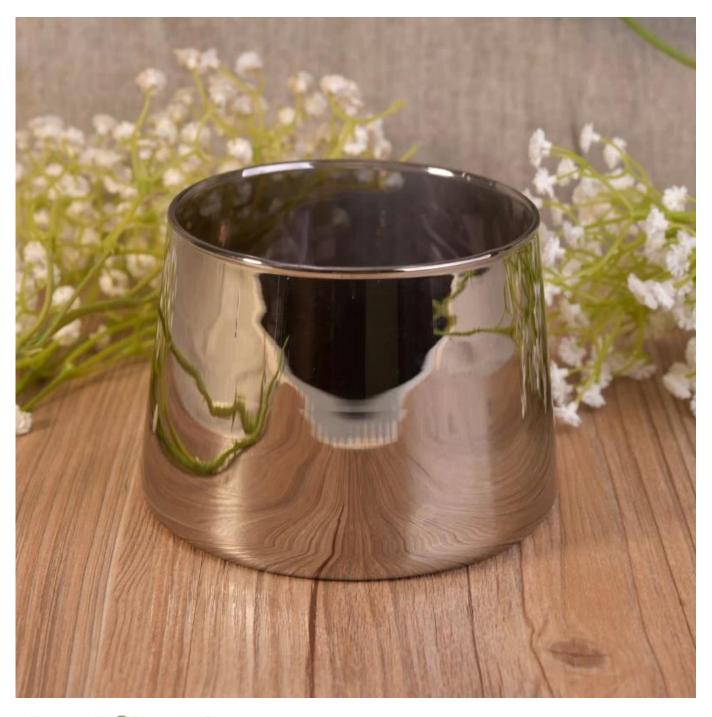

## Signature glass candle holders

| Item name          | Signature glass candle holders                                                                                                                                                              |
|--------------------|---------------------------------------------------------------------------------------------------------------------------------------------------------------------------------------------|
| Item No.           | SGLYP17042221                                                                                                                                                                               |
| Size               | Top dia:107mm Bottom dia:123mm Height:87mm Weight:307g Capacity:730ml                                                                                                                       |
| Description        | Machine made, V-shape, Round, for candle holder/for glass cups                                                                                                                              |
| Sample time        | <ol> <li>5 days if at exist shape and size of products</li> <li>15 days if need new shape and size of products</li> </ol>                                                                   |
| Packing            | Normal safety packing 24pcs/36pcs/48pcs etc. per export carton with egg divider                                                                                                             |
| MOQ                | 10000pcs                                                                                                                                                                                    |
| Delivery<br>time   | Within 35 days after order confirmed                                                                                                                                                        |
| Payment<br>terms   | 30% deposit by T/T in advance, the balance after showing the copy of B/L                                                                                                                    |
| Product<br>feature | <ol> <li>High quality and competitve prices</li> <li>Meet ASTM, Leading free</li> <li>Eco-friendly</li> <li>Widely apply to Wedding, party, home, bar etc.</li> <li>Machine made</li> </ol> |