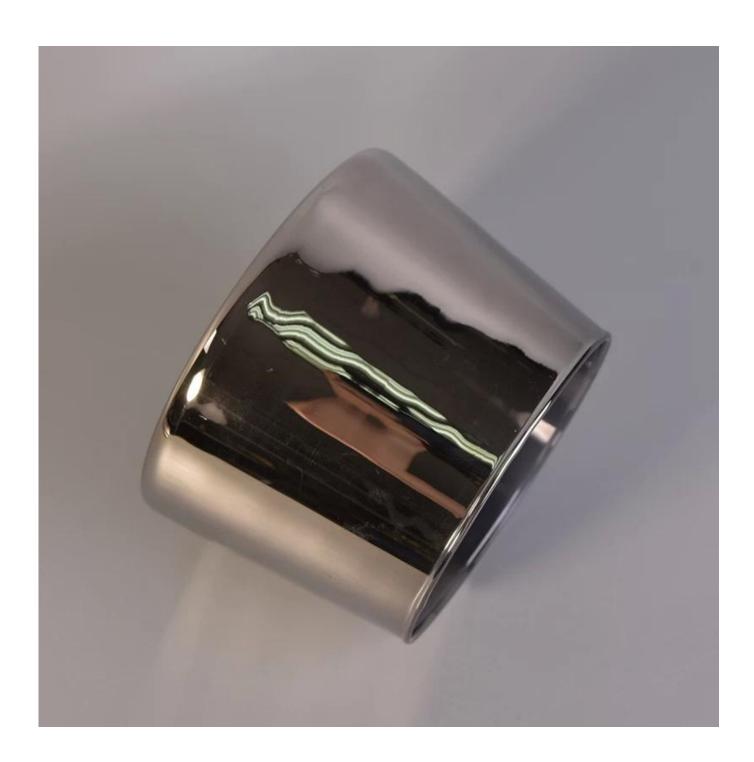

## Signature glass candle holders

| Item name          | Signature glass candle holders                                                                                                                                                              |
|--------------------|---------------------------------------------------------------------------------------------------------------------------------------------------------------------------------------------|
| Item No.           | SGLYP17042221                                                                                                                                                                               |
| Size               | Top dia:107mm Bottom dia:123mm Height:87mm Weight:307g Capacity:730ml                                                                                                                       |
| Description        | Machine made, V-shape, Round, for candle holder/for glass cups                                                                                                                              |
| Sample time        | <ol> <li>5 days if at exist shape and size of products</li> <li>15 days if need new shape and size of products</li> </ol>                                                                   |
| Packing            | Normal safety packing 24pcs/36pcs/48pcs etc. per export carton with egg divider                                                                                                             |
| MOQ                | 10000pcs                                                                                                                                                                                    |
| Delivery<br>time   | Within 35 days after order confirmed                                                                                                                                                        |
| Payment<br>terms   | 30% deposit by T/T in advance, the balance after showing the copy of B/L                                                                                                                    |
| Product<br>feature | <ol> <li>High quality and competitve prices</li> <li>Meet ASTM, Leading free</li> <li>Eco-friendly</li> <li>Widely apply to Wedding, party, home, bar etc.</li> <li>Machine made</li> </ol> |