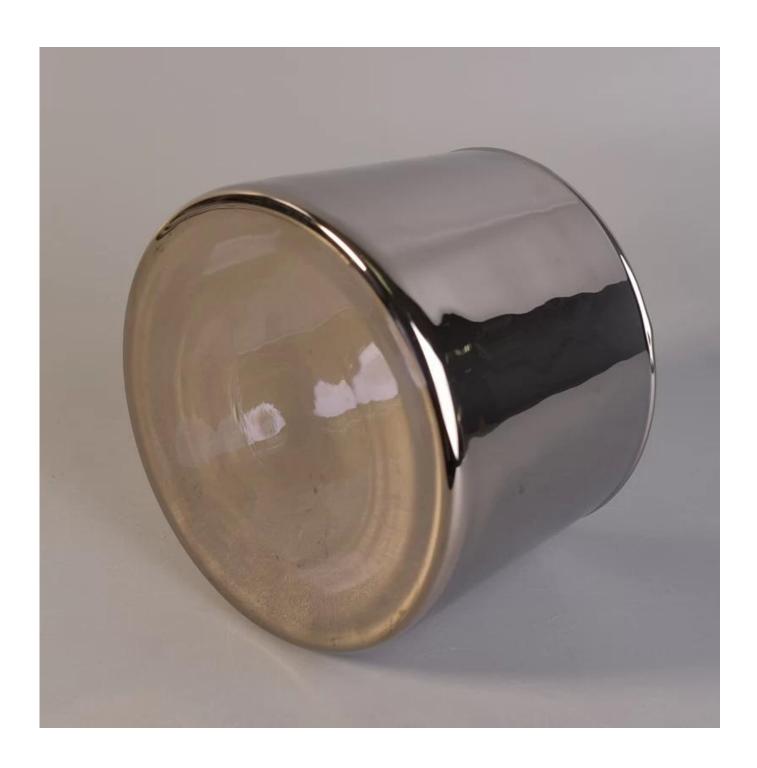

## Signature glass candle holders

| Item name          | Signature glass candle holders                                                                                                                                                              |
|--------------------|---------------------------------------------------------------------------------------------------------------------------------------------------------------------------------------------|
| Item No.           | SGLYP17042221                                                                                                                                                                               |
| Size               | Top dia:107mm Bottom dia:123mm Height:87mm Weight:307g Capacity:730ml                                                                                                                       |
| Description        | Machine made, V-shape, Round, for candle holder/for glass cups                                                                                                                              |
| Sample time        | <ol> <li>5 days if at exist shape and size of products</li> <li>15 days if need new shape and size of products</li> </ol>                                                                   |
| Packing            | Normal safety packing 24pcs/36pcs/48pcs etc. per export carton with egg divider                                                                                                             |
| MOQ                | 10000pcs                                                                                                                                                                                    |
| Delivery<br>time   | Within 35 days after order confirmed                                                                                                                                                        |
| Payment<br>terms   | 30% deposit by T/T in advance, the balance after showing the copy of B/L                                                                                                                    |
| Product<br>feature | <ol> <li>High quality and competitve prices</li> <li>Meet ASTM, Leading free</li> <li>Eco-friendly</li> <li>Widely apply to Wedding, party, home, bar etc.</li> <li>Machine made</li> </ol> |