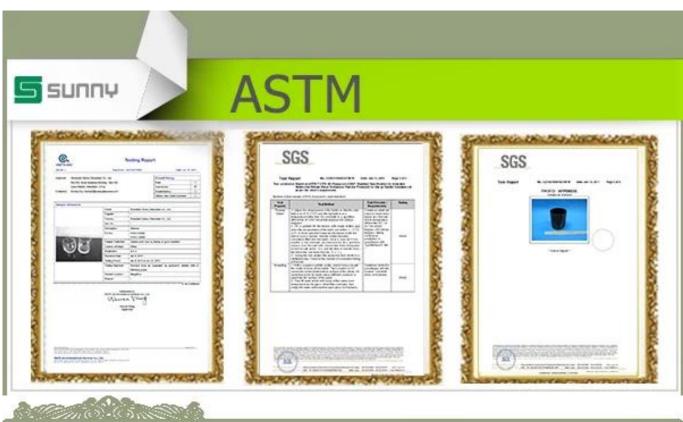

## Signature glass candle holders

| Item name          | Signature glass candle holders                                                                                                                                                              |
|--------------------|---------------------------------------------------------------------------------------------------------------------------------------------------------------------------------------------|
| Item No.           | SGLYP17042221                                                                                                                                                                               |
| Size               | Top dia:107mm Bottom dia:123mm Height:87mm Weight:307g Capacity:730ml                                                                                                                       |
| Description        | Machine made, V-shape, Round, for candle holder/for glass cups                                                                                                                              |
| Sample time        | <ol> <li>5 days if at exist shape and size of products</li> <li>15 days if need new shape and size of products</li> </ol>                                                                   |
| Packing            | Normal safety packing 24pcs/36pcs/48pcs etc. per export carton with egg divider                                                                                                             |
| MOQ                | 10000pcs                                                                                                                                                                                    |
| Delivery<br>time   | Within 35 days after order confirmed                                                                                                                                                        |
| Payment<br>terms   | 30% deposit by T/T in advance, the balance after showing the copy of B/L                                                                                                                    |
| Product<br>feature | <ol> <li>High quality and competitve prices</li> <li>Meet ASTM, Leading free</li> <li>Eco-friendly</li> <li>Widely apply to Wedding, party, home, bar etc.</li> <li>Machine made</li> </ol> |