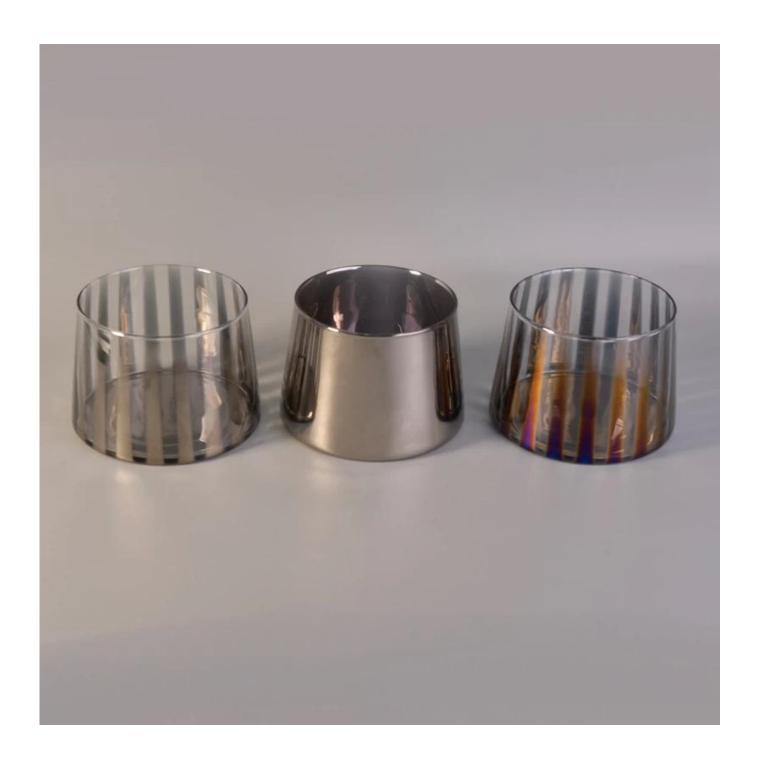

## Signature glass candle holders

| Item name          | Signature glass candle holders                                                                                                                                                              |
|--------------------|---------------------------------------------------------------------------------------------------------------------------------------------------------------------------------------------|
| Item No.           | SGLYP17042221                                                                                                                                                                               |
| Size               | Top dia:107mm Bottom dia:123mm Height:87mm Weight:307g Capacity:730ml                                                                                                                       |
| Description        | Machine made, V-shape, Round, for candle holder/for glass cups                                                                                                                              |
| Sample time        | <ol> <li>5 days if at exist shape and size of products</li> <li>15 days if need new shape and size of products</li> </ol>                                                                   |
| Packing            | Normal safety packing 24pcs/36pcs/48pcs etc. per export carton with egg divider                                                                                                             |
| MOQ                | 10000pcs                                                                                                                                                                                    |
| Delivery<br>time   | Within 35 days after order confirmed                                                                                                                                                        |
| Payment<br>terms   | 30% deposit by T/T in advance, the balance after showing the copy of B/L                                                                                                                    |
| Product<br>feature | <ol> <li>High quality and competitve prices</li> <li>Meet ASTM, Leading free</li> <li>Eco-friendly</li> <li>Widely apply to Wedding, party, home, bar etc.</li> <li>Machine made</li> </ol> |