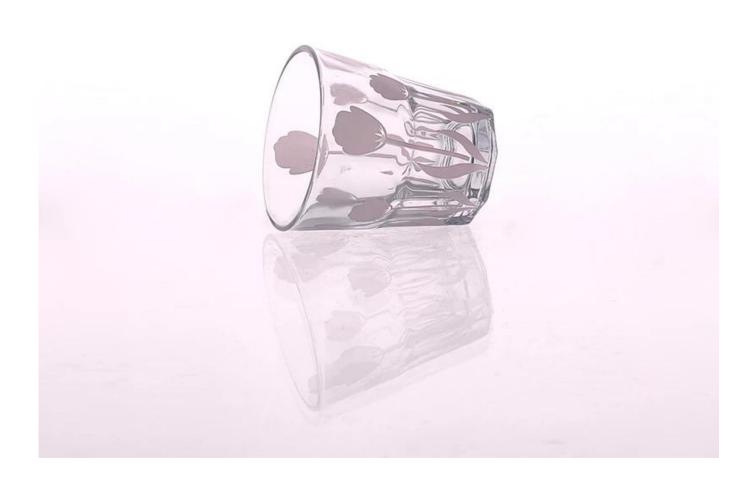

## steamware beer glass

| Product Details  |                                                                                                                                                                                                                  |
|------------------|------------------------------------------------------------------------------------------------------------------------------------------------------------------------------------------------------------------|
| Itme No          | SG150302101                                                                                                                                                                                                      |
| Size             | 73*50*75mm                                                                                                                                                                                                       |
| Capacity         | 147ml                                                                                                                                                                                                            |
| Material         | Hight white glass                                                                                                                                                                                                |
| Craft            | Machine pressed                                                                                                                                                                                                  |
| Sample           | 7days                                                                                                                                                                                                            |
| Terms of payment | 30% deposit by T/T in advance and the balance after showing copy of L/C                                                                                                                                          |
| Certification    | Food Safe, Dish washer test, FDA, LFGB                                                                                                                                                                           |
| For your choice  | 1, Any logo printing on glass body 2, Any color painted, frosted, electroplating, logo laser for the finish 3, Special packing like shrink wrap, color gift box, white box etc 4, Any shape, size meet your need |