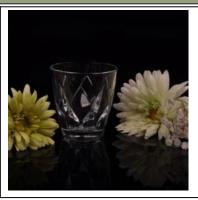

## steamware beer glass

| Product Details  |                                                                                                                                                                                                                  |
|------------------|------------------------------------------------------------------------------------------------------------------------------------------------------------------------------------------------------------------|
| Itme No          | SG150302101                                                                                                                                                                                                      |
| Size             | 73*50*75mm                                                                                                                                                                                                       |
| Capacity         | 147ml                                                                                                                                                                                                            |
| Material         | Hight white glass                                                                                                                                                                                                |
| Craft            | Machine pressed                                                                                                                                                                                                  |
| Sample           | 7days                                                                                                                                                                                                            |
| Terms of payment | 30% deposit by T/T in advance and the balance after showing copy of L/C                                                                                                                                          |
| Certification    | Food Safe, Dish washer test, FDA, LFGB                                                                                                                                                                           |
| For your choice  | 1, Any logo printing on glass body 2, Any color painted, frosted, electroplating, logo laser for the finish 3, Special packing like shrink wrap, color gift box, white box etc 4, Any shape, size meet your need |