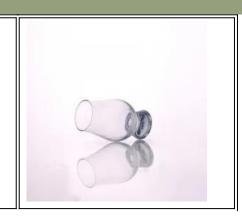

## steamware beer glass

| Product Details  |                                                                                                                                                                                                                  |
|------------------|------------------------------------------------------------------------------------------------------------------------------------------------------------------------------------------------------------------|
| Itme No          | SG150302101                                                                                                                                                                                                      |
| Size             | 73*50*75mm                                                                                                                                                                                                       |
| Capacity         | 147ml                                                                                                                                                                                                            |
| Material         | Hight white glass                                                                                                                                                                                                |
| Craft            | Machine pressed                                                                                                                                                                                                  |
| Sample           | 7days                                                                                                                                                                                                            |
| Terms of payment | 30% deposit by T/T in advance and the balance after showing copy of L/C                                                                                                                                          |
| Certification    | Food Safe, Dish washer test, FDA, LFGB                                                                                                                                                                           |
| For your choice  | 1, Any logo printing on glass body 2, Any color painted, frosted, electroplating, logo laser for the finish 3, Special packing like shrink wrap, color gift box, white box etc 4, Any shape, size meet your need |