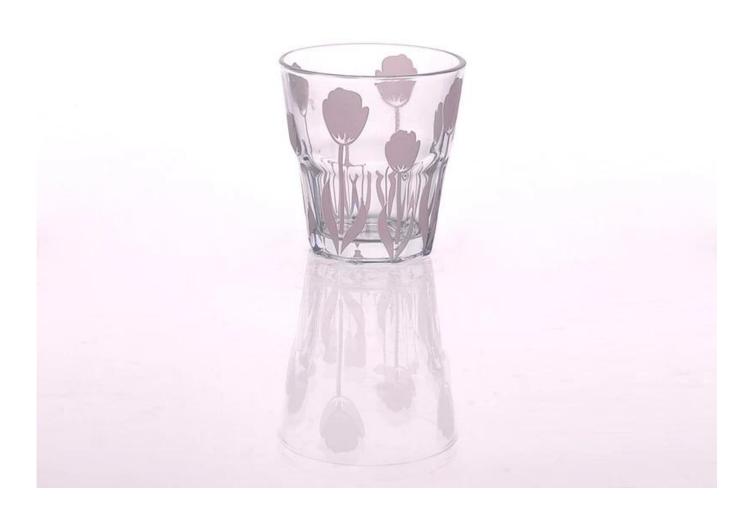

## steamware beer glass

| Product Details  |                                                                                                                                                                                                                  |
|------------------|------------------------------------------------------------------------------------------------------------------------------------------------------------------------------------------------------------------|
| Itme No          | SG150302101                                                                                                                                                                                                      |
| Size             | 73*50*75mm                                                                                                                                                                                                       |
| Capacity         | 147ml                                                                                                                                                                                                            |
| Material         | Hight white glass                                                                                                                                                                                                |
| Craft            | Machine pressed                                                                                                                                                                                                  |
| Sample           | 7days                                                                                                                                                                                                            |
| Terms of payment | 30% deposit by T/T in advance and the balance after showing copy of L/C                                                                                                                                          |
| Certification    | Food Safe, Dish washer test, FDA, LFGB                                                                                                                                                                           |
| For your choice  | 1, Any logo printing on glass body 2, Any color painted, frosted, electroplating, logo laser for the finish 3, Special packing like shrink wrap, color gift box, white box etc 4, Any shape, size meet your need |