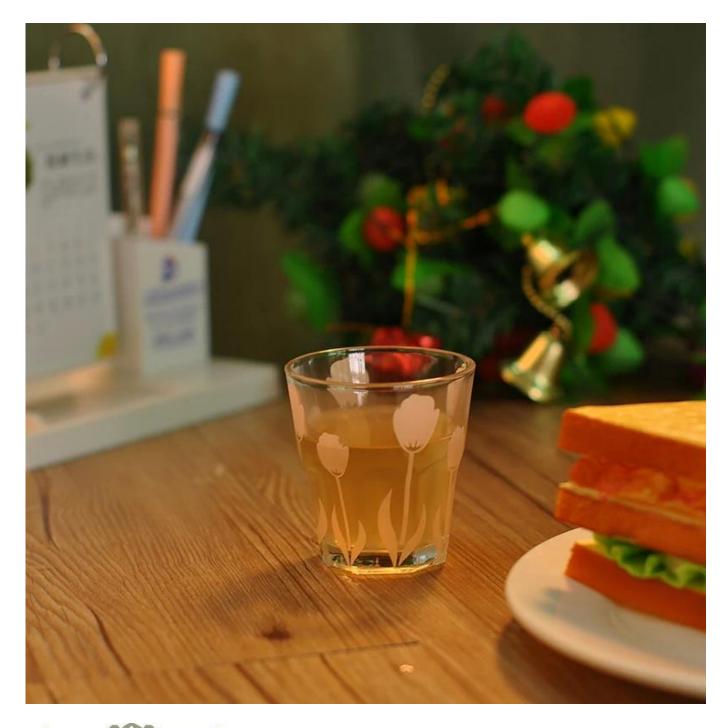

## steamware beer glass

| Product Details  |                                                                                                                                                                                                                  |
|------------------|------------------------------------------------------------------------------------------------------------------------------------------------------------------------------------------------------------------|
| Itme No          | SG150302101                                                                                                                                                                                                      |
| Size             | 73*50*75mm                                                                                                                                                                                                       |
| Capacity         | 147ml                                                                                                                                                                                                            |
| Material         | Hight white glass                                                                                                                                                                                                |
| Craft            | Machine pressed                                                                                                                                                                                                  |
| Sample           | 7days                                                                                                                                                                                                            |
| Terms of payment | 30% deposit by T/T in advance and the balance after showing copy of L/C                                                                                                                                          |
| Certification    | Food Safe, Dish washer test, FDA, LFGB                                                                                                                                                                           |
| For your choice  | 1, Any logo printing on glass body 2, Any color painted, frosted, electroplating, logo laser for the finish 3, Special packing like shrink wrap, color gift box, white box etc 4, Any shape, size meet your need |