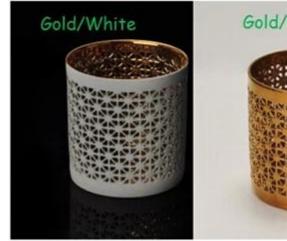

#### Ceramic candle holder

Item No.: SGJH15112207

Item No.: SGJH15112208

Item No.: SGJH15112209

#### **Product Details**

| Item Name   | Straight Body Ceramic Essential Oil Burner Ceramic Candle Holder Candle Burner                               |  |  |  |
|-------------|--------------------------------------------------------------------------------------------------------------|--|--|--|
| Item No.    | SGJH16042048                                                                                                 |  |  |  |
| Size        | Top dia:81mm<br>Bottom dia:78mm<br>Height:55mm<br>Weight:69g                                                 |  |  |  |
| Brand name  | Sunny Glassware                                                                                              |  |  |  |
| Sample time | 1.5 days to exist in the shape and size of the products 2:15 days if you need new shape and size of products |  |  |  |
| Packing     | Security packaging normal 24pcs / 36pcs / 48pcs per carton etc. export with egg divider                      |  |  |  |