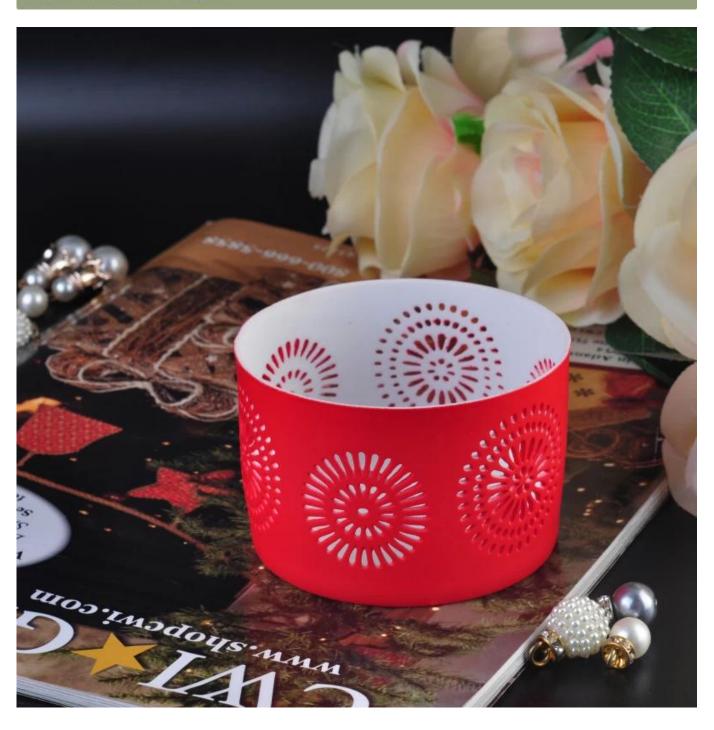

### Straight Body Ceramic Essential Oil Burner Ceramic Candle Holder Candle Burner

Exquisitely constructed from 100% ceramic, the ceramic candle holder makes a wonderful addition to any décor. Offered in an arrange of colors, you are sure to find one to liven your room. Bring texture to your space with the beautiful abstract cut-out detailing of this indoor/outdoor lantern.

#### **Product Details**

| Item Name   | Straight Body Ceramic Essential Oil Burner Ceramic Candle Holder Candle Burner                               |  |  |  |
|-------------|--------------------------------------------------------------------------------------------------------------|--|--|--|
| Item No.    | SGJH16042048                                                                                                 |  |  |  |
| Size        | Top dia:81mm<br>Bottom dia:78mm<br>Height:55mm<br>Weight:69g                                                 |  |  |  |
| Brand name  | Sunny Glassware                                                                                              |  |  |  |
| Sample time | 1.5 days to exist in the shape and size of the products 2:15 days if you need new shape and size of products |  |  |  |
| Packing     | Security packaging normal 24pcs / 36pcs / 48pcs per carton etc. export with egg divider                      |  |  |  |