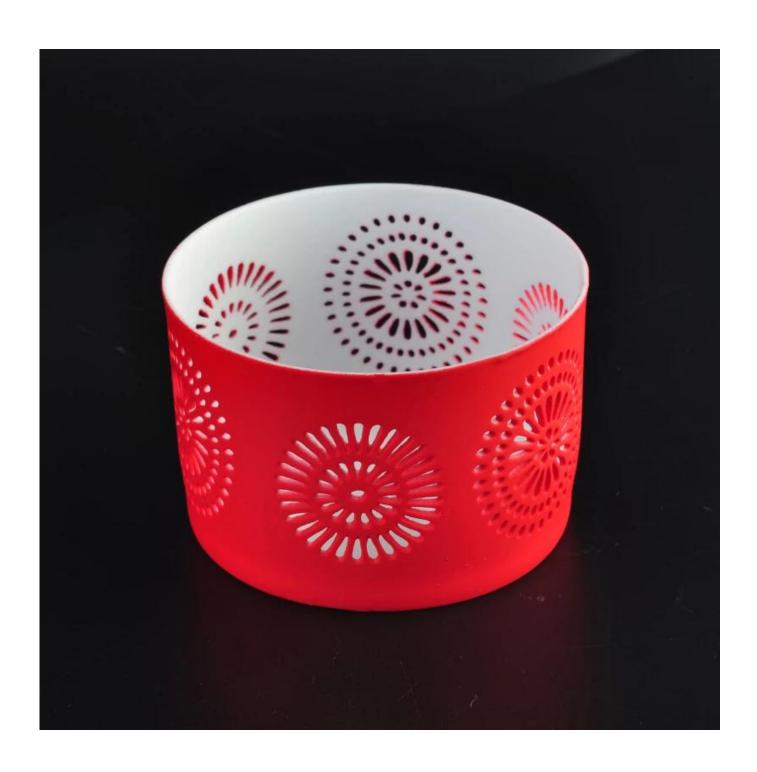

### Straight Body Ceramic Essential Oil Burner Ceramic Candle Holder Candle Burner

Exquisitely constructed from 100% ceramic, the ceramic candle holder makes a wonderful addition to any décor. Offered in an arrange of colors, you are sure to find one to liven your room. Bring texture to your space with the beautiful abstract cut-out detailing of this indoor/outdoor lantern.

#### **Product Details**

| Item Name   | Straight Body Ceramic Essential Oil Burner Ceramic Candle Holder Candle Burner                               |  |  |  |
|-------------|--------------------------------------------------------------------------------------------------------------|--|--|--|
| Item No.    | SGJH16042048                                                                                                 |  |  |  |
| Size        | Top dia:81mm<br>Bottom dia:78mm<br>Height:55mm<br>Weight:69g                                                 |  |  |  |
| Brand name  | Sunny Glassware                                                                                              |  |  |  |
| Sample time | 1.5 days to exist in the shape and size of the products 2:15 days if you need new shape and size of products |  |  |  |
| Packing     | Security packaging normal 24pcs / 36pcs / 48pcs per carton etc. export with egg divider                      |  |  |  |