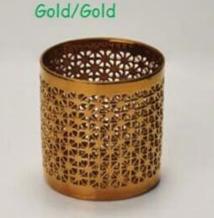

#### Ceramic candle holder

Item No.: SGJH15112207

Item No.: SGJH15112208

Item No.: SGJH15112209

#### **Product Details**

| Item Name   | Straight Body Ceramic Essential Oil Burner Ceramic Candle Holder Candle Burner                               |  |  |  |
|-------------|--------------------------------------------------------------------------------------------------------------|--|--|--|
| Item No.    | SGJH16042048                                                                                                 |  |  |  |
| Size        | Top dia:81mm<br>Bottom dia:78mm<br>Height:55mm<br>Weight:69g                                                 |  |  |  |
| Brand name  | Sunny Glassware                                                                                              |  |  |  |
| Sample time | 1.5 days to exist in the shape and size of the products 2:15 days if you need new shape and size of products |  |  |  |
| Packing     | Security packaging normal 24pcs / 36pcs / 48pcs per carton etc. export with egg divider                      |  |  |  |