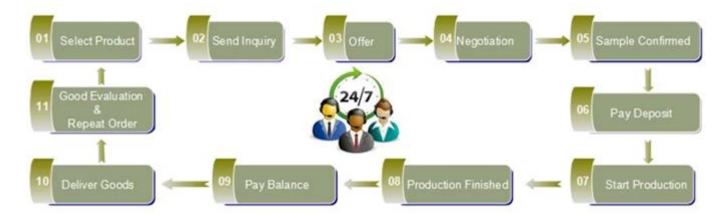

|---------------------------------------------------------------------------------------------------------------------------------------------------------|--|--|--|--|
| Delivery time   | Within 35 days after order confirmed                                                                                                                    |  |  |  |  |
| Payment terms   | 30% deposit by T / T in advance, the balance after showing the copy of B / L                                                                            |  |  |  |  |
| Product Feature | 1.High quality and competitive prices 2.Meet FDA, SGS, LFGB test etc. 3.Eco-friendly 4.Widely applies to wedding, party, house, bar etc. 5.Machine made |  |  |  |  |

































## Factory Show



# Spray colour













For more informations, please visit our website: <a href="https://www.okcandle.com">www.okcandle.com</a>