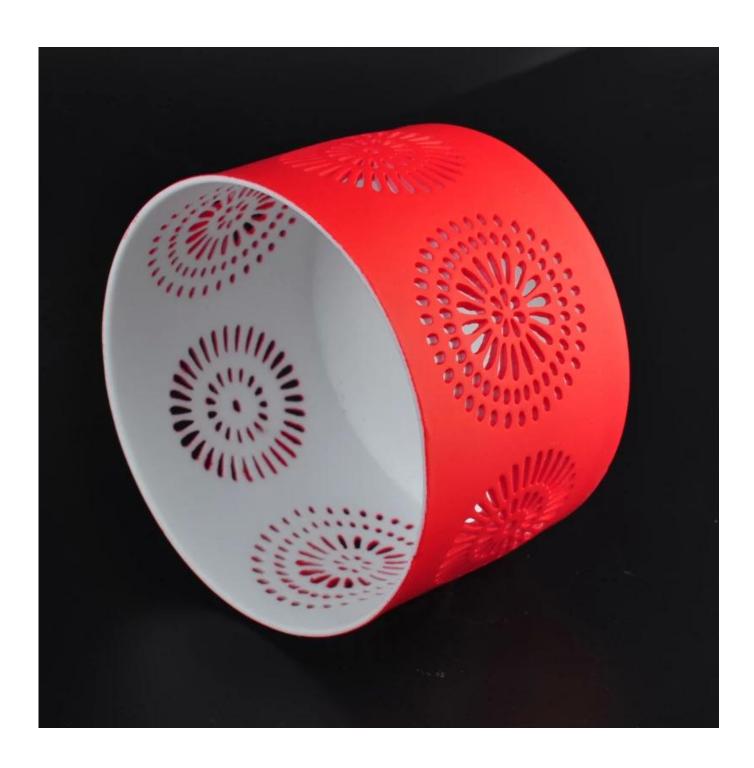

### Straight Body Ceramic Essential Oil Burner Ceramic Candle Holder Candle Burner

Exquisitely constructed from 100% ceramic, the ceramic candle holder makes a wonderful addition to any décor. Offered in an arrange of colors, you are sure to find one to liven your room. Bring texture to your space with the beautiful abstract cut-out detailing of this indoor/outdoor lantern.

#### **Product Details**

| Item Name   | Straight Body Ceramic Essential Oil Burner Ceramic Candle Holder Candle Burner                               |  |  |  |
|-------------|--------------------------------------------------------------------------------------------------------------|--|--|--|
| Item No.    | SGJH16042048                                                                                                 |  |  |  |
| Size        | Top dia:81mm<br>Bottom dia:78mm<br>Height:55mm<br>Weight:69g                                                 |  |  |  |
| Brand name  | Sunny Glassware                                                                                              |  |  |  |
| Sample time | 1.5 days to exist in the shape and size of the products 2:15 days if you need new shape and size of products |  |  |  |
| Packing     | Security packaging normal 24pcs / 36pcs / 48pcs per carton etc. export with egg divider                      |  |  |  |