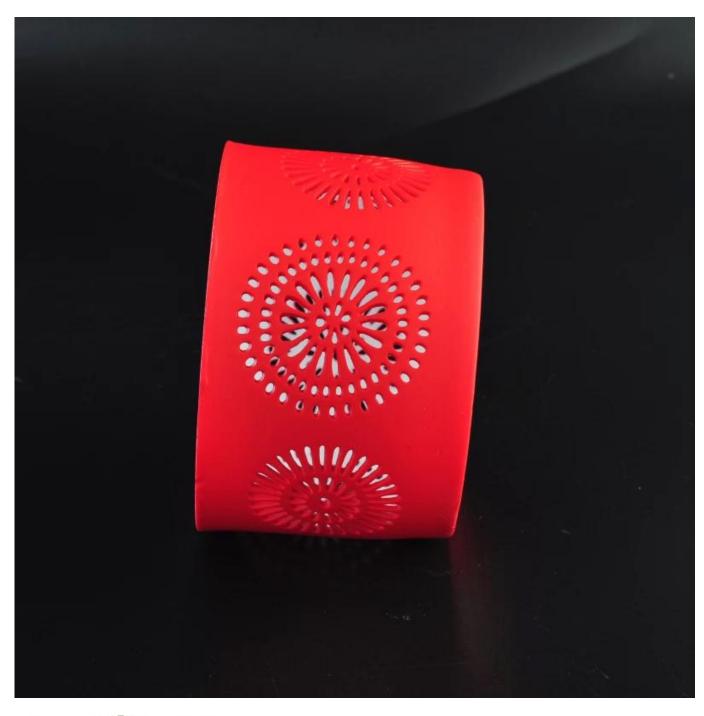

### Straight Body Ceramic Essential Oil Burner Ceramic Candle Holder Candle Burner

Exquisitely constructed from 100% ceramic, the ceramic candle holder makes a wonderful addition to any décor. Offered in an arrange of colors, you are sure to find one to liven your room. Bring texture to your space with the beautiful abstract cut-out detailing of this indoor/outdoor lantern.

#### **Product Details**

| Item Name   | Straight Body Ceramic Essential Oil Burner Ceramic Candle Holder Candle Burner                               |  |  |  |
|-------------|--------------------------------------------------------------------------------------------------------------|--|--|--|
| Item No.    | SGJH16042048                                                                                                 |  |  |  |
| Size        | Top dia:81mm<br>Bottom dia:78mm<br>Height:55mm<br>Weight:69g                                                 |  |  |  |
| Brand name  | Sunny Glassware                                                                                              |  |  |  |
| Sample time | 1.5 days to exist in the shape and size of the products 2:15 days if you need new shape and size of products |  |  |  |
| Packing     | Security packaging normal 24pcs / 36pcs / 48pcs per carton etc. export with egg divider                      |  |  |  |