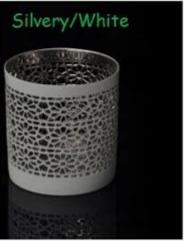

#### Ceramic candle holder

Item No.: SGJH15112207

Item No.: SGJH15112208

Item No.: SGJH15112209

#### **Product Details**

| Item Name   | Straight Body Ceramic Essential Oil Burner Ceramic Candle Holder Candle Burner                               |  |  |  |
|-------------|--------------------------------------------------------------------------------------------------------------|--|--|--|
| Item No.    | SGJH16042048                                                                                                 |  |  |  |
| Size        | Top dia:81mm<br>Bottom dia:78mm<br>Height:55mm<br>Weight:69g                                                 |  |  |  |
| Brand name  | Sunny Glassware                                                                                              |  |  |  |
| Sample time | 1.5 days to exist in the shape and size of the products 2:15 days if you need new shape and size of products |  |  |  |
| Packing     | Security packaging normal 24pcs / 36pcs / 48pcs per carton etc. export with egg divider                      |  |  |  |