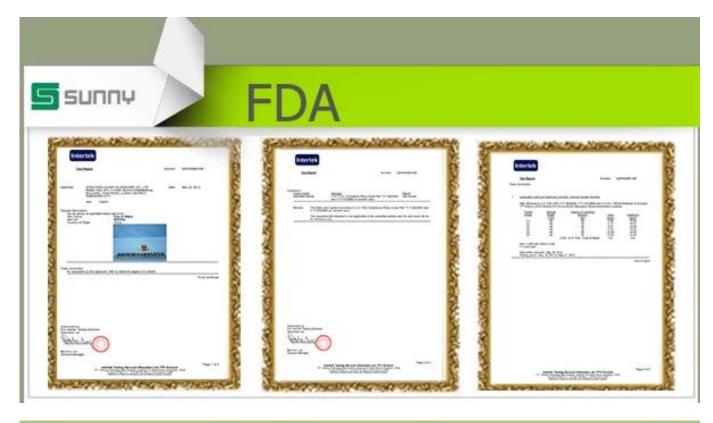

| Moq             | 2,000pcs                                                                                                                                                |  |  |  |  |
|-----------------|---------------------------------------------------------------------------------------------------------------------------------------------------------|--|--|--|--|
| Delivery time   | Within 35 days after order confirmed                                                                                                                    |  |  |  |  |
| Payment terms   | 30% deposit by T / T in advance, the balance after showing the copy of B / L                                                                            |  |  |  |  |
| Product Feature | 1.High quality and competitive prices 2.Meet FDA, SGS, LFGB test etc. 3.Eco-friendly 4.Widely applies to wedding, party, house, bar etc. 5.Machine made |  |  |  |  |