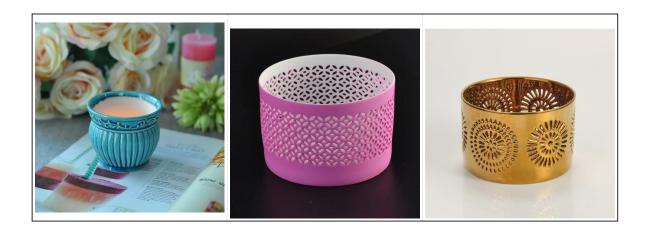

### Straight Body Ceramic Essential Oil Burner Ceramic Candle Holder Candle Burner

Exquisitely constructed from 100% ceramic, the ceramic candle holder makes a wonderful addition to any décor. Offered in an arrange of colors, you are sure to find one to liven your room. Bring texture to your space with the beautiful abstract cut-out detailing of this indoor/outdoor lantern.

#### Ceramic candle holder

Item No.: SGJH15112207

Item No.: SGJH15112208

Item No.: SGJH15112209