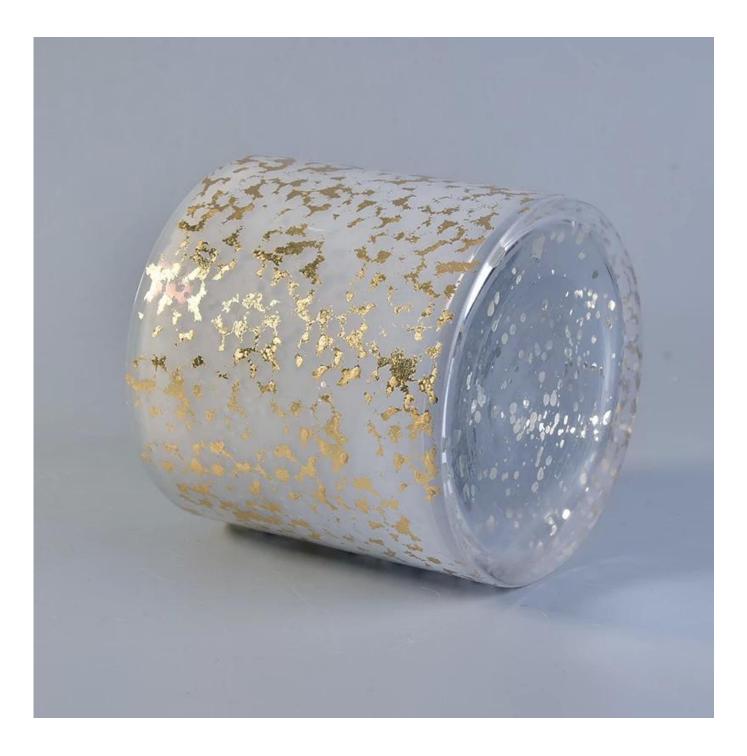

## Round pink wholesale mosaic glass candle holder

| Size             | SGLYP17103109<br>Top dia: 121mm<br>Bottom dia: 121mm<br>Height: 117mm<br>Weight: 530g<br>Capacity:1050ml                                                                                                                                      |
|------------------|-----------------------------------------------------------------------------------------------------------------------------------------------------------------------------------------------------------------------------------------------|
|                  | MOQ:5000PCS<br>Sample time: 7 days<br>Mass production time: 30 days after the order confirmed<br>Product capacity: 300000-400000 every month<br>Payment terms: 30% deposit by T/T in advance and the balance after showing<br>the copy of B/L |
| color            | Any color printing on glass are available                                                                                                                                                                                                     |
| Material         | Glass                                                                                                                                                                                                                                         |
| Sample           | 7days                                                                                                                                                                                                                                         |
| Terms of payment | 30% deposit by T/T in advance and the balance after showing copy of L/C                                                                                                                                                                       |
| Certification    | ASTM Test (for candle holder)                                                                                                                                                                                                                 |
| For your choice  | 1, Foil logo printing on glass body<br>2, Any color painted, frosted, electroplating, logo laser for the finish<br>3, Special packing like shrink wrap, color gift box, white box etc<br>4, Any shape, size meet your need                    |