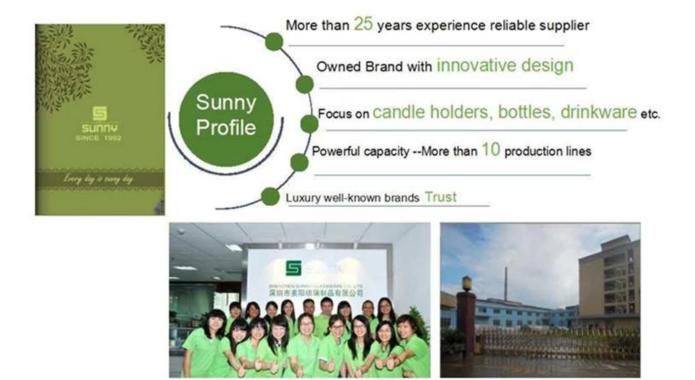

|
| Certification    | ASTM Test (for candle holder)                                                                                                                                                                                                                 |
| For your choice  | 1, Foil logo printing on glass body<br>2, Any color painted, frosted, electroplating, logo laser for the finish<br>3, Special packing like shrink wrap, color gift box, white box etc<br>4, Any shape, size meet your need                    |

## More Product Pictures





Factory Tour >>







^ Trade Show Visiting

<< Office Visiting

## Shenzhen Sunny Glassware Co.,Ltd



## Homepage back