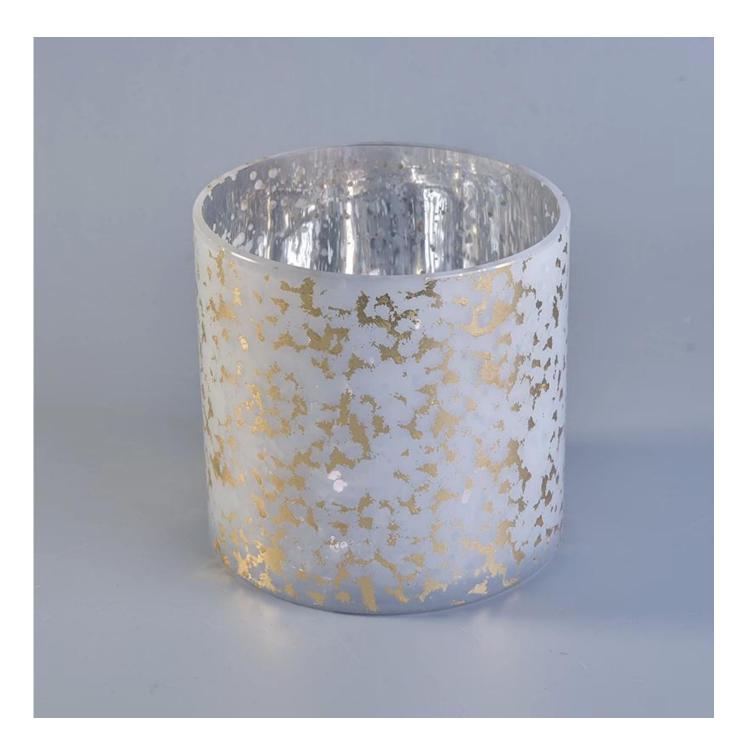

## Round pink wholesale mosaic glass candle holder

| Size             | SGLYP17103109<br>Top dia: 121mm<br>Bottom dia: 121mm<br>Height: 117mm<br>Weight: 530g<br>Capacity:1050ml                                                                                                                                      |
|------------------|-----------------------------------------------------------------------------------------------------------------------------------------------------------------------------------------------------------------------------------------------|
|                  | MOQ:5000PCS<br>Sample time: 7 days<br>Mass production time: 30 days after the order confirmed<br>Product capacity: 300000-400000 every month<br>Payment terms: 30% deposit by T/T in advance and the balance after showing<br>the copy of B/L |
| color            | Any color printing on glass are available                                                                                                                                                                                                     |
| Material         | Glass                                                                                                                                                                                                                                         |
| Sample           | 7days                                                                                                                                                                                                                                         |
| Terms of payment | 30% deposit by T/T in advance and the balance after showing copy of L/C                                                                                                                                                                       |
| Certification    | ASTM Test (for candle holder)                                                                                                                                                                                                                 |
| For your choice  | 1, Foil logo printing on glass body<br>2, Any color painted, frosted, electroplating, logo laser for the finish<br>3, Special packing like shrink wrap, color gift box, white box etc<br>4, Any shape, size meet your need                    |