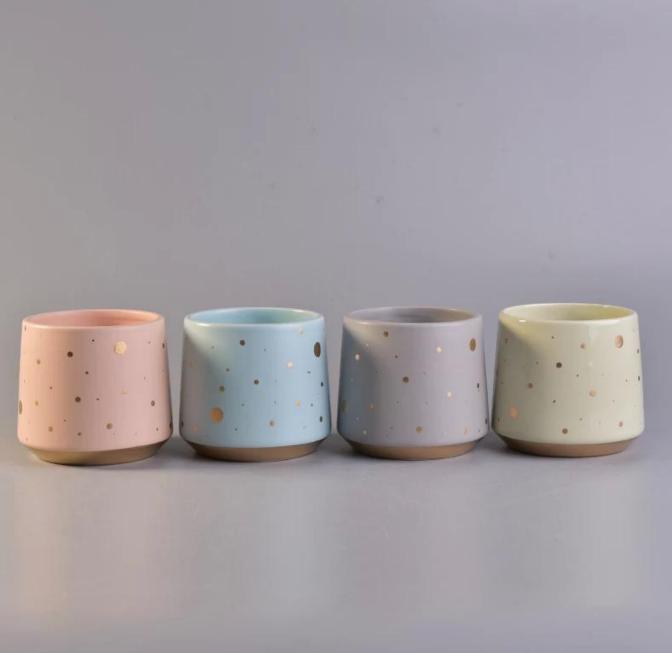

### Shiny gold color dots porcelain candle holders

# Product Details

| Item No.                  | SGGH17120906                                                                                                                                                                            |
|---------------------------|-----------------------------------------------------------------------------------------------------------------------------------------------------------------------------------------|
|                           | Top dia:97mm                                                                                                                                                                            |
|                           | Bottom dia:82mm max[]100mm                                                                                                                                                              |
|                           | Height:90mm                                                                                                                                                                             |
|                           | Weight:267g                                                                                                                                                                             |
| Sizes                     | Capacity:473ml                                                                                                                                                                          |
| Product material          | Shiny gold color dots porcelain candle holders                                                                                                                                          |
| Accessories               | candle caps, candle ceramic/metal/wood lid, wax, wick, shear etc                                                                                                                        |
| Deep processing           | deca printingl, color coating, mercury, laser, frosted, plating, glazed, electroplating etc.                                                                                            |
| Other related<br>products | 1. 24/36/48/72 pcs per standard export packing carton                                                                                                                                   |
|                           | 2. Color/white/brown box packing for candles                                                                                                                                            |
|                           | 3. Luxury candle gift box packing                                                                                                                                                       |
|                           | 4. Shrinking candle packing                                                                                                                                                             |
|                           | 5. Individual/set candle box packing                                                                                                                                                    |
|                           | 6. Customized candle box packing                                                                                                                                                        |
| OEM/ODM Design            | 1. We are the professional <u>candle holders</u> manufacturer, major in different kinds of <u>candle holders</u> ,                                                                      |
|                           | ranging are covering glass candle jars, ceramic candle holders,, Concrete candle holder, Tin candle                                                                                     |
|                           | holder, <u>metal candle jar</u> etc.                                                                                                                                                    |
|                           | 2. All candles are perfect for home/store/super market/restaurant/hotel/bar etc.                                                                                                        |
|                           | <ol> <li>With professional designer team, which can help design and open mind to give you more ideas to create<br/>special products</li> </ol>                                          |
|                           | 4. Post processing: color coating, plating, mercury, iridescent, engraving, printing, decal, spray color,                                                                               |
|                           | frosty, gold plating, electrolating, hand-drawing etc.                                                                                                                                  |
|                           | 5. Small MOQ is acceptable. We have regular products for supporting you.                                                                                                                |
| Professional Services     | * Reply you within 24 hours                                                                                                                                                             |
|                           | * Ranges of products for your selections                                                                                                                                                |
|                           | * Completely production system                                                                                                                                                          |
|                           | * Professional factory workers                                                                                                                                                          |
|                           | * Both machine line and handmade line for different candle holders                                                                                                                      |
|                           | <ul> <li>* Experienced QC team inspect the products comprehensively and strictly by AQL standard</li> <li>* Creative designer innovate newly products over 15 styles monthly</li> </ul> |
|                           | * Professional Logistic department supply door to door service                                                                                                                          |
|                           |                                                                                                                                                                                         |
|                           |                                                                                                                                                                                         |