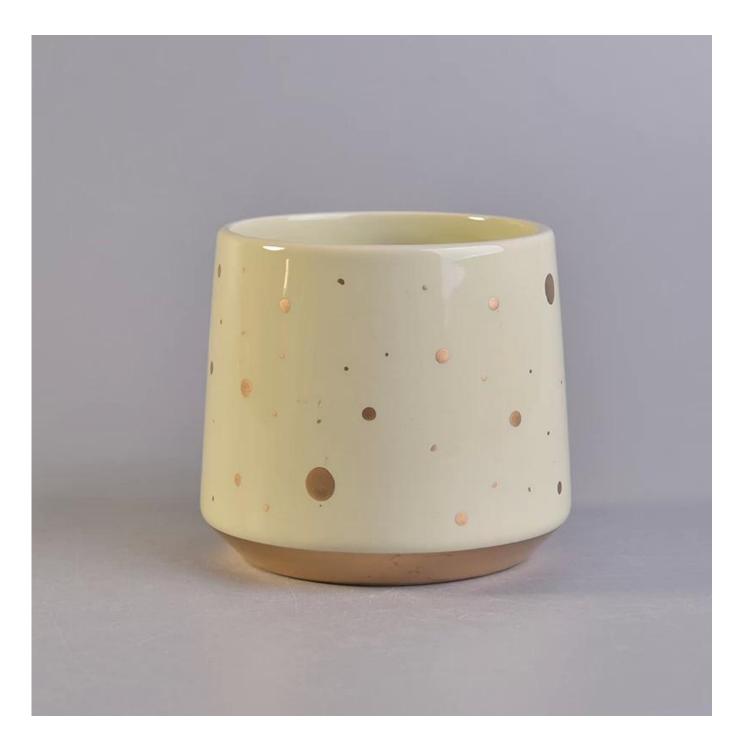

### Shiny gold color dots porcelain candle holders

# Product Details

| Item No.                  | SGGH17120906                                                                                                                                                                            |
|---------------------------|-----------------------------------------------------------------------------------------------------------------------------------------------------------------------------------------|
|                           | Top dia:97mm                                                                                                                                                                            |
|                           | Bottom dia:82mm max[]100mm                                                                                                                                                              |
|                           | Height:90mm                                                                                                                                                                             |
|                           | Weight:267g                                                                                                                                                                             |
| Sizes                     | Capacity:473ml                                                                                                                                                                          |
| Product material          | Shiny gold color dots porcelain candle holders                                                                                                                                          |
| Accessories               | candle caps, candle ceramic/metal/wood lid, wax, wick, shear etc                                                                                                                        |
| Deep processing           | deca printingl, color coating, mercury, laser, frosted, plating, glazed, electroplating etc.                                                                                            |
| Other related<br>products | 1. 24/36/48/72 pcs per standard export packing carton                                                                                                                                   |
|                           | 2. Color/white/brown box packing for candles                                                                                                                                            |
|                           | 3. Luxury candle gift box packing                                                                                                                                                       |
|                           | 4. Shrinking candle packing                                                                                                                                                             |
|                           | 5. Individual/set candle box packing                                                                                                                                                    |
|                           | 6. Customized candle box packing                                                                                                                                                        |
| OEM/ODM Design            | 1. We are the professional <u>candle holders</u> manufacturer, major in different kinds of <u>candle holders</u> ,                                                                      |
|                           | ranging are covering glass candle jars, ceramic candle holders,, Concrete candle holder, Tin candle                                                                                     |
|                           | holder, <u>metal candle jar</u> etc.                                                                                                                                                    |
|                           | 2. All candles are perfect for home/store/super market/restaurant/hotel/bar etc.                                                                                                        |
|                           | <ol> <li>With professional designer team, which can help design and open mind to give you more ideas to create<br/>special products</li> </ol>                                          |
|                           | 4. Post processing: color coating, plating, mercury, iridescent, engraving, printing, decal, spray color,                                                                               |
|                           | frosty, gold plating, electrolating, hand-drawing etc.                                                                                                                                  |
|                           | 5. Small MOQ is acceptable. We have regular products for supporting you.                                                                                                                |
| Professional Services     | * Reply you within 24 hours                                                                                                                                                             |
|                           | * Ranges of products for your selections                                                                                                                                                |
|                           | * Completely production system                                                                                                                                                          |
|                           | * Professional factory workers                                                                                                                                                          |
|                           | * Both machine line and handmade line for different candle holders                                                                                                                      |
|                           | <ul> <li>* Experienced QC team inspect the products comprehensively and strictly by AQL standard</li> <li>* Creative designer innovate newly products over 15 styles monthly</li> </ul> |
|                           | * Professional Logistic department supply door to door service                                                                                                                          |
|                           |                                                                                                                                                                                         |
|                           |                                                                                                                                                                                         |