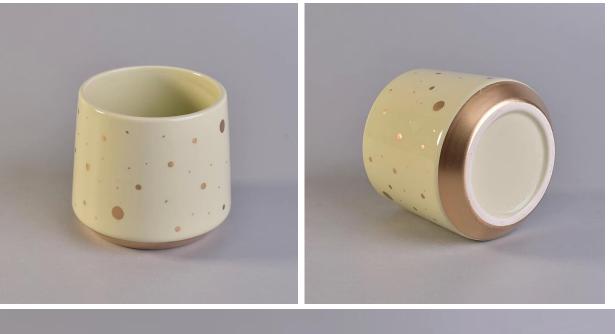

### Shiny gold color dots porcelain candle holders

# Product Details

| Item No.                  | SGGH17120906                                                                                                                                                                            |
|---------------------------|-----------------------------------------------------------------------------------------------------------------------------------------------------------------------------------------|
|                           | Top dia:97mm                                                                                                                                                                            |
|                           | Bottom dia:82mm max[]100mm                                                                                                                                                              |
|                           | Height:90mm                                                                                                                                                                             |
|                           | Weight:267g                                                                                                                                                                             |
| Sizes                     | Capacity:473ml                                                                                                                                                                          |
| Product material          | Shiny gold color dots porcelain candle holders                                                                                                                                          |
| Accessories               | candle caps, candle ceramic/metal/wood lid, wax, wick, shear etc                                                                                                                        |
| Deep processing           | deca printingl, color coating, mercury, laser, frosted, plating, glazed, electroplating etc.                                                                                            |
| Other related<br>products | 1. 24/36/48/72 pcs per standard export packing carton                                                                                                                                   |
|                           | 2. Color/white/brown box packing for candles                                                                                                                                            |
|                           | 3. Luxury candle gift box packing                                                                                                                                                       |
|                           | 4. Shrinking candle packing                                                                                                                                                             |
|                           | 5. Individual/set candle box packing                                                                                                                                                    |
|                           | 6. Customized candle box packing                                                                                                                                                        |
| OEM/ODM Design            | 1. We are the professional <u>candle holders</u> manufacturer, major in different kinds of <u>candle holders</u> ,                                                                      |
|                           | ranging are covering glass candle jars, ceramic candle holders,, Concrete candle holder, Tin candle                                                                                     |
|                           | holder, <u>metal candle jar</u> etc.                                                                                                                                                    |
|                           | 2. All candles are perfect for home/store/super market/restaurant/hotel/bar etc.                                                                                                        |
|                           | <ol> <li>With professional designer team, which can help design and open mind to give you more ideas to create<br/>special products</li> </ol>                                          |
|                           | 4. Post processing: color coating, plating, mercury, iridescent, engraving, printing, decal, spray color,                                                                               |
|                           | frosty, gold plating, electrolating, hand-drawing etc.                                                                                                                                  |
|                           | 5. Small MOQ is acceptable. We have regular products for supporting you.                                                                                                                |
| Professional Services     | * Reply you within 24 hours                                                                                                                                                             |
|                           | * Ranges of products for your selections                                                                                                                                                |
|                           | * Completely production system                                                                                                                                                          |
|                           | * Professional factory workers                                                                                                                                                          |
|                           | * Both machine line and handmade line for different candle holders                                                                                                                      |
|                           | <ul> <li>* Experienced QC team inspect the products comprehensively and strictly by AQL standard</li> <li>* Creative designer innovate newly products over 15 styles monthly</li> </ul> |
|                           | * Professional Logistic department supply door to door service                                                                                                                          |
|                           |                                                                                                                                                                                         |
|                           |                                                                                                                                                                                         |