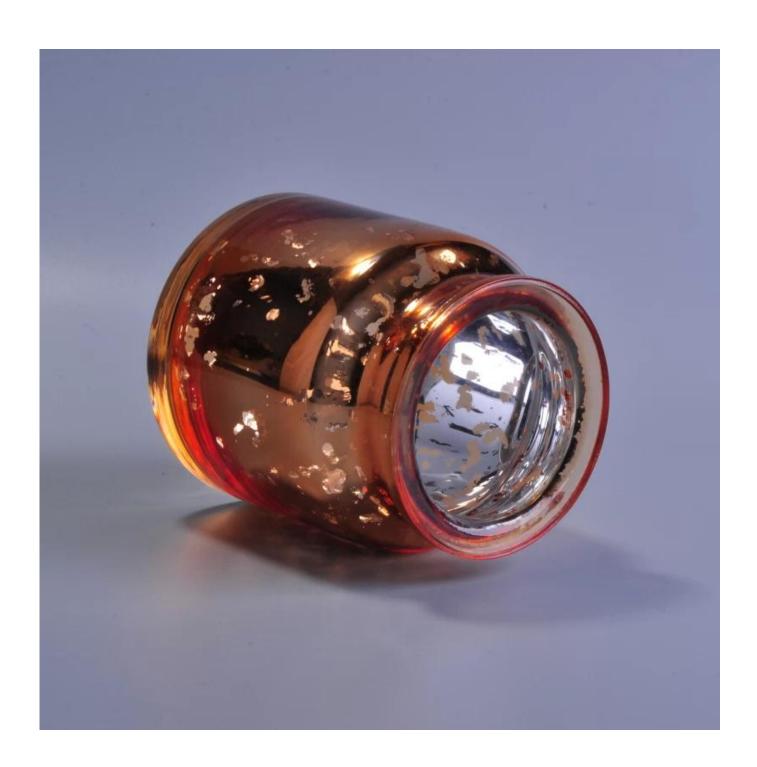

## Shiny copper glass candle jar with embossed pattern

| Item No.         | SGLYP16092414                                                              |
|------------------|----------------------------------------------------------------------------|
| Material         | High white glass material                                                  |
| Process          | IS Machine                                                                 |
| Samples time     | 1. 5 days if at exist shaped and size of glass                             |
|                  | 2. 15 days if need new shape or size of glass                              |
| Packing          | Normal packing,4 pcs into inner box, 48 pcs per carton                     |
| Product Capacity | 500,000~1,000,000 pcs per month                                            |
| Delivery time    | Within 35 days after the sample and order confirmed                        |
| Payment terms    | 30% deposit by T/T in advance and the balance against the copy of B/L      |
| Shipment         | By sea, by air, by Express and your shipping agent is acceptable           |
|                  | 1. Machine made <b>votive glass candles jar</b> with high quality          |
| Product Features | 2. Suitable for used in hotel, home, etc.                                  |
|                  | 3. It is eco-friendly                                                      |
|                  | 4. Meet ASMT test                                                          |
|                  | 1. Different designs and sizes for choice                                  |
|                  | 2 .Any color painted, frost, electroplate, pattern laser carver processing |
| For your choices | 3. Special package like shrink wrap, color gift box, white gift box etc.   |
|                  | 4. We have exclusive workers for quality control                           |
|                  | 5. We have professional workshop and warehouse to ensure the delivery time |