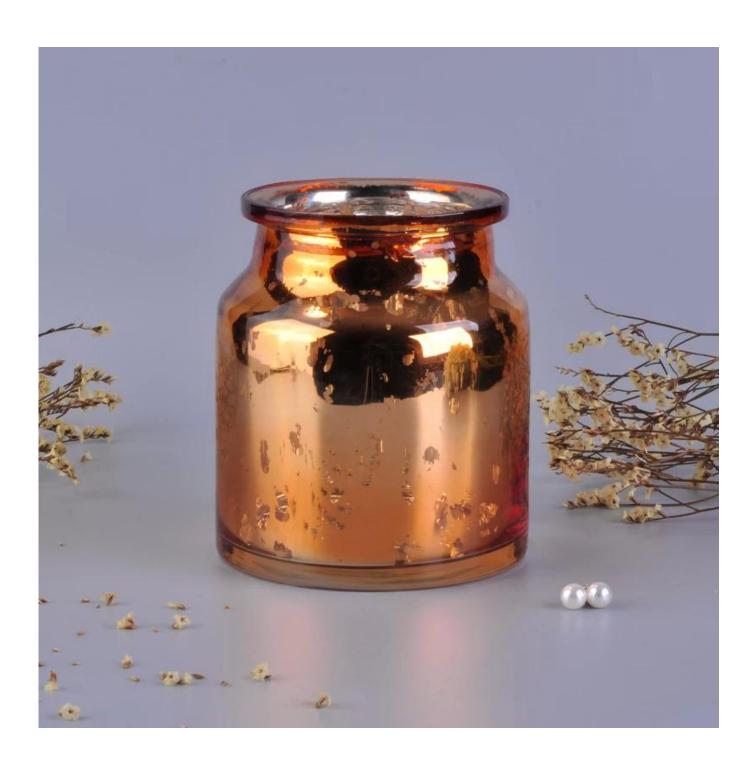

## Shiny copper glass candle jar with embossed pattern

| Item No.         | SGLYP16092414                                                              |
|------------------|----------------------------------------------------------------------------|
| Material         | High white glass material                                                  |
| Process          | IS Machine                                                                 |
| Samples time     | 1. 5 days if at exist shaped and size of glass                             |
|                  | 2. 15 days if need new shape or size of glass                              |
| Packing          | Normal packing,4 pcs into inner box, 48 pcs per carton                     |
| Product Capacity | 500,000~1,000,000 pcs per month                                            |
| Delivery time    | Within 35 days after the sample and order confirmed                        |
| Payment terms    | 30% deposit by T/T in advance and the balance against the copy of B/L      |
| Shipment         | By sea, by air, by Express and your shipping agent is acceptable           |
|                  | 1. Machine made <b>votive glass candles jar</b> with high quality          |
| Product Features | 2. Suitable for used in hotel, home, etc.                                  |
|                  | 3. It is eco-friendly                                                      |
|                  | 4. Meet ASMT test                                                          |
|                  | 1. Different designs and sizes for choice                                  |
|                  | 2 .Any color painted, frost, electroplate, pattern laser carver processing |
| For your choices | 3. Special package like shrink wrap, color gift box, white gift box etc.   |
|                  | 4. We have exclusive workers for quality control                           |
|                  | 5. We have professional workshop and warehouse to ensure the delivery time |