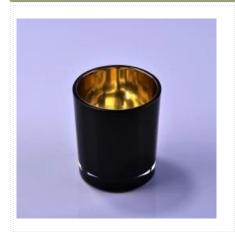

## Shiny copper glass candle jar with embossed pattern

| Item No.         | SGLYP16092414                                                              |
|------------------|----------------------------------------------------------------------------|
| Material         | High white glass material                                                  |
| Process          | IS Machine                                                                 |
| Samples time     | 1. 5 days if at exist shaped and size of glass                             |
|                  | 2. 15 days if need new shape or size of glass                              |
| Packing          | Normal packing,4 pcs into inner box, 48 pcs per carton                     |
| Product Capacity | 500,000~1,000,000 pcs per month                                            |
| Delivery time    | Within 35 days after the sample and order confirmed                        |
| Payment terms    | 30% deposit by T/T in advance and the balance against the copy of B/L      |
| Shipment         | By sea, by air, by Express and your shipping agent is acceptable           |
|                  | 1. Machine made <b>votive glass candles jar</b> with high quality          |
| Product Features | 2. Suitable for used in hotel, home, etc.                                  |
|                  | 3. It is eco-friendly                                                      |
|                  | 4. Meet ASMT test                                                          |
|                  | 1. Different designs and sizes for choice                                  |
|                  | 2 .Any color painted, frost, electroplate, pattern laser carver processing |
| For your choices | 3. Special package like shrink wrap, color gift box, white gift box etc.   |
|                  | 4. We have exclusive workers for quality control                           |
|                  | 5. We have professional workshop and warehouse to ensure the delivery time |