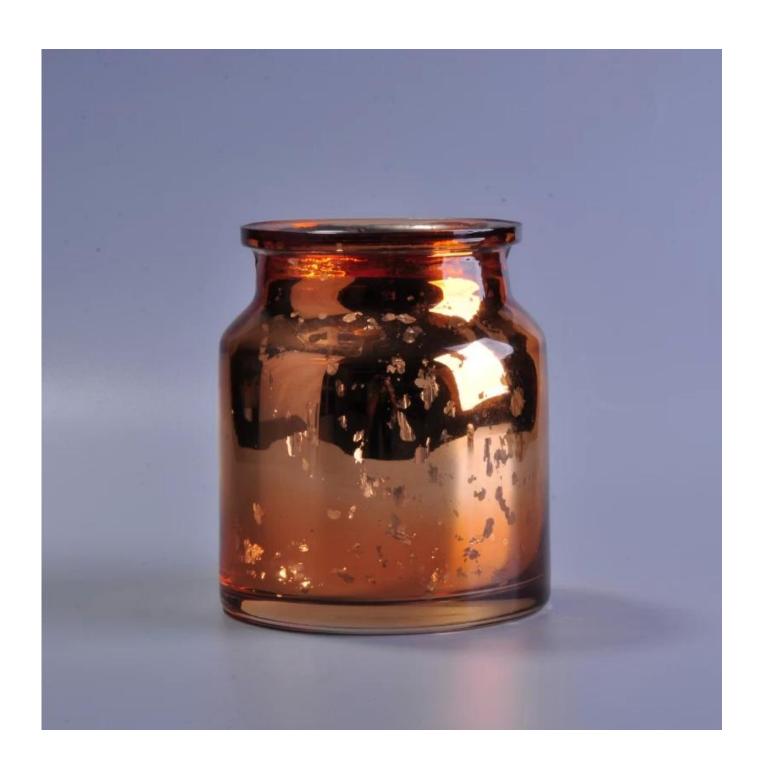

## Shiny copper glass candle jar with embossed pattern

| Item No.         | SGLYP16092414                                                              |
|------------------|----------------------------------------------------------------------------|
| Material         | High white glass material                                                  |
| Process          | IS Machine                                                                 |
| Samples time     | 1. 5 days if at exist shaped and size of glass                             |
|                  | 2. 15 days if need new shape or size of glass                              |
| Packing          | Normal packing,4 pcs into inner box, 48 pcs per carton                     |
| Product Capacity | 500,000~1,000,000 pcs per month                                            |
| Delivery time    | Within 35 days after the sample and order confirmed                        |
| Payment terms    | 30% deposit by T/T in advance and the balance against the copy of B/L      |
| Shipment         | By sea, by air, by Express and your shipping agent is acceptable           |
|                  | 1. Machine made <b>votive glass candles jar</b> with high quality          |
| Product Features | 2. Suitable for used in hotel, home, etc.                                  |
|                  | 3. It is eco-friendly                                                      |
|                  | 4. Meet ASMT test                                                          |
|                  | 1. Different designs and sizes for choice                                  |
|                  | 2 .Any color painted, frost, electroplate, pattern laser carver processing |
| For your choices | 3. Special package like shrink wrap, color gift box, white gift box etc.   |
|                  | 4. We have exclusive workers for quality control                           |
|                  | 5. We have professional workshop and warehouse to ensure the delivery time |