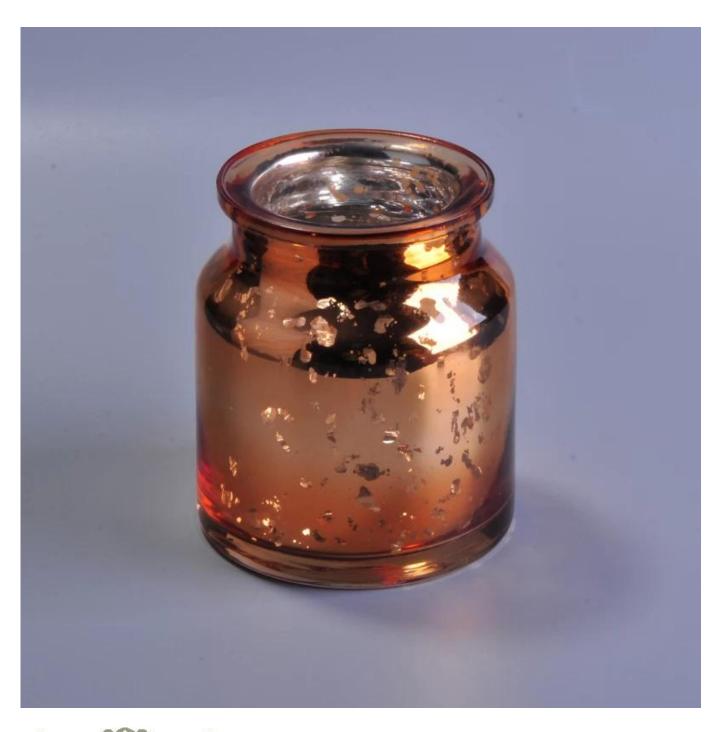

## Shiny copper glass candle jar with embossed pattern

| Item No.         | SGLYP16092414                                                              |
|------------------|----------------------------------------------------------------------------|
| Material         | High white glass material                                                  |
| Process          | IS Machine                                                                 |
| Samples time     | 1. 5 days if at exist shaped and size of glass                             |
|                  | 2. 15 days if need new shape or size of glass                              |
| Packing          | Normal packing,4 pcs into inner box, 48 pcs per carton                     |
| Product Capacity | 500,000~1,000,000 pcs per month                                            |
| Delivery time    | Within 35 days after the sample and order confirmed                        |
| Payment terms    | 30% deposit by T/T in advance and the balance against the copy of B/L      |
| Shipment         | By sea, by air, by Express and your shipping agent is acceptable           |
|                  | 1. Machine made <b>votive glass candles jar</b> with high quality          |
| Product Features | 2. Suitable for used in hotel, home, etc.                                  |
|                  | 3. It is eco-friendly                                                      |
|                  | 4. Meet ASMT test                                                          |
|                  | 1. Different designs and sizes for choice                                  |
|                  | 2 .Any color painted, frost, electroplate, pattern laser carver processing |
| For your choices | 3. Special package like shrink wrap, color gift box, white gift box etc.   |
|                  | 4. We have exclusive workers for quality control                           |
|                  | 5. We have professional workshop and warehouse to ensure the delivery time |